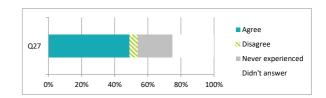

15 2 57 26

|     |                                        | Percentage % |          |                   | %             |  |
|-----|----------------------------------------|--------------|----------|-------------------|---------------|--|
|     |                                        | Agree        | Disagree | Never experienced | Didn't answer |  |
| Q27 | My school deals well with any bullying | 49           | 5        |                   | 25            |  |
|     |                                        | Pe           | ercen    | ntage             | %             |  |
|     |                                        | Agree        | Disagree | Haven't moved     | Didn't answer |  |