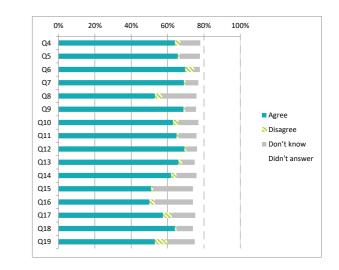

## Children (Primary) Questionnaire Summary

Q28 I was well supported if I moved to a new school within the last year

Centre Name: Dunoon Primary School

SEED Number: 8102821

| Number of responses : 144 |                                                                                                                  | Pe | ercen    | %          |               |
|---------------------------|------------------------------------------------------------------------------------------------------------------|----|----------|------------|---------------|
| Percer                    | Percentages are rounded and may not add up to 100%                                                               |    | Disagree | Don't know | Didn't answer |
| Q4                        | I feel safe when I am at school                                                                                  | 64 | 3        | 11         | 22            |
| Q5                        | My school helps me to feel safe                                                                                  | 65 | 1        | 11         | 22            |
| Q6                        | I have someone in my school I can speak to if I am upset or worried about something                              | 69 | 5        | 3          | 22            |
| Q7                        | Staff treat me fairly and with respect                                                                           | 69 | 1        | 7          | 23            |
| Q8                        | Other children treat me fairly and with respect                                                                  | 53 | 4        | 19         | 24            |
| Q9                        | My school helps me to understand and respect other people                                                        | 68 | 1        | 6          | 24            |
| Q10                       | My school is helping me to become confident                                                                      | 63 | 3        | 11         | 23            |
| Q11                       | My school teaches me to lead a healthy lifestyle                                                                 | 65 | 1        | 10         | 24            |
| Q12                       | There are lots of chances at my school for me to get regular exercise                                            | 70 | 1        | 6          | 24            |
| Q13                       | My school offers me the opportunity to take part in activities in school beyond the classroom and timetabled day | 66 | 2        | 7          | 25            |
| Q14                       | I have the opportunity to discuss my achievements out with school with an adult in school who knows me well      | 62 | 3        | 11         | 24            |
| Q15                       | My school listens to my views                                                                                    | 51 | 1        | 22         | 26            |
| Q16                       | My school takes my views into account                                                                            | 50 | 3        | 21         | 26            |
| Q17                       | I feel comfortable approaching staff with questions or suggestions                                               | 58 | 5        | 13         | 25            |
| Q18                       | Staff help me to understand how I am progressing in my school work                                               | 64 | 1        | 9          | 26            |
| Q19                       | My homework helps me to understand and improve my work in school                                                 | 53 | 7        | 15         | 25            |