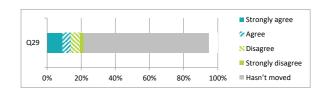

|                                                                                    | Percentage %                              |                               |
|------------------------------------------------------------------------------------|-------------------------------------------|-------------------------------|
|                                                                                    | ongly agre<br>ree<br>.agree<br>ongly disa | наѕп т тоvеа<br>Didn't answer |
| Q29 My child was well supported if they moved to a new school within the last year | 9 5 5 2 7                                 | 73 5                          |