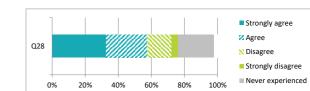

15 2 57 26

|     |                                        | Percentage % |          |                   | %             |  |
|-----|----------------------------------------|--------------|----------|-------------------|---------------|--|
|     |                                        | Agree        | Disagree | Never experienced | Didn't answer |  |
| Q27 | My school deals well with any bullying | 49           | 5        |                   | 25            |  |
|     |                                        | Pe           | ercen    | ntage             | %             |  |
|     |                                        | Agree        | Disagree | Haven't moved     | Didn't answer |  |