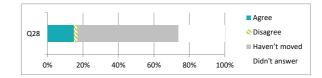

## Children (Primary) Questionnaire Summary

Q28 I was well supported if I moved to a new school within the last year

Centre Name: Dunoon Primary School

SEED Number: 8102821

| Number of responses : 144 |                                                                                                                  | Pe | ercen    | %          |               |
|---------------------------|------------------------------------------------------------------------------------------------------------------|----|----------|------------|---------------|
| Percer                    | Percentages are rounded and may not add up to 100%                                                               |    | Disagree | Don't know | Didn't answer |
| Q4                        | I feel safe when I am at school                                                                                  | 64 | 3        | 11         | 22            |
| Q5                        | My school helps me to feel safe                                                                                  | 65 | 1        | 11         | 22            |
| Q6                        | I have someone in my school I can speak to if I am upset or worried about something                              | 69 | 5        | 3          | 22            |
| Q7                        | Staff treat me fairly and with respect                                                                           | 69 | 1        | 7          | 23            |
| Q8                        | Other children treat me fairly and with respect                                                                  | 53 | 4        | 19         | 24            |
| Q9                        | My school helps me to understand and respect other people                                                        | 68 | 1        | 6          | 24            |
| Q10                       | My school is helping me to become confident                                                                      | 63 | 3        | 11         | 23            |
| Q11                       | My school teaches me to lead a healthy lifestyle                                                                 | 65 | 1        | 10         | 24            |
| Q12                       | There are lots of chances at my school for me to get regular exercise                                            | 70 | 1        | 6          | 24            |
| Q13                       | My school offers me the opportunity to take part in activities in school beyond the classroom and timetabled day | 66 | 2        | 7          | 25            |
| Q14                       | I have the opportunity to discuss my achievements out with school with an adult in school who knows me well      | 62 | 3        | 11         | 24            |
| Q15                       | My school listens to my views                                                                                    | 51 | 1        | 22         | 26            |
| Q16                       | My school takes my views into account                                                                            | 50 | 3        | 21         | 26            |
| Q17                       | I feel comfortable approaching staff with questions or suggestions                                               | 58 | 5        | 13         | 25            |
| Q18                       | Staff help me to understand how I am progressing in my school work                                               | 64 | 1        | 9          | 26            |
| Q19                       | My homework helps me to understand and improve my work in school                                                 | 53 | 7        | 15         | 25            |