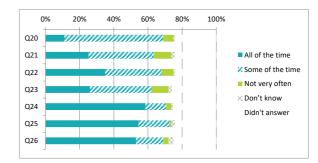

|     |                                                                | Percentage %    |                  |                |            |               |
|-----|----------------------------------------------------------------|-----------------|------------------|----------------|------------|---------------|
|     |                                                                | All of the time | Some of the time | Not very often | Don't know | Didn't answer |
| Q20 | Other children behave well                                     | 11              | 58               | 6              | 1          | 24            |
| Q21 | My teachers ask me about what things I want to learn in school | 25              | 38               | 10             | 2          | 24            |
| Q22 | I enjoy learning at school                                     | 35              | 33               | 7              | 1          | 24            |
| Q23 | I feel that my work in school is hard enough                   | 26              | 36               | 10             | 2          | 26            |
| Q24 | I know who to ask to get help if I find my work too hard       | 58              | 12               | 3              | 1          | 25            |
| Q25 | I am encouraged by staff to do the best I can                  | 54              | 18               | 1              | 2          | 24            |
| Q26 | I am happy with the quality of teaching in my school           | 53              | 16               | 3              | 3          | 25            |