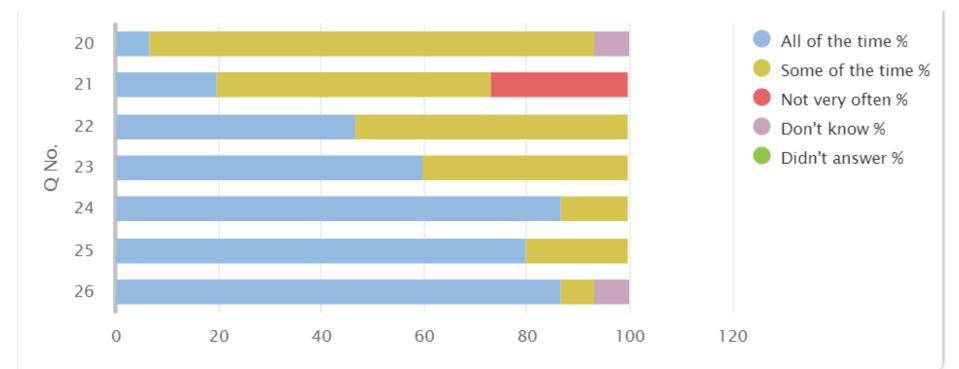

### 01 Your experience by percentage 2 (sharing)

| Q<br>No. | Question                                                        | Response<br>Count | All of the time % | Some of the time % | Not very<br>often % | Don't<br>know % | Didn't<br>answer % |
|----------|-----------------------------------------------------------------|-------------------|-------------------|--------------------|---------------------|-----------------|--------------------|
| 20       | Other children behave well.                                     | 15                | 6.67              | 86.67              | 0.00                | 6.67            | 0.00               |
| 21       | My teachers ask me about what things I want to learn in school. | 15                | 20                | 53.33              | 26.67               | 0.00            | 0.00               |
| 22       | I enjoy learning at school.                                     | 15                | 46.67             | 53.33              | 0.00                | 0.00            | 0.00               |
| 23       | I feel that my work in school is hard enough.                   | 15                | 60                | 40                 | 0.00                | 0.00            | 0.00               |
| 24       | I know who to ask to get help if I find my work too hard.       | 15                | 86.67             | 13.33              | 0.00                | 0.00            | 0.00               |
| 25       | I am encouraged by staff to do the best I can.                  | 15                | 80                | 20                 | 0.00                | 0.00            | 0.00               |
| 26       | I am happy with the quality of teaching in my school.           | 15                | 86.67             | 6.67               | 0.00                | 6.67            | 0.00               |

### 01 Your experience by percentage chart (sharing)