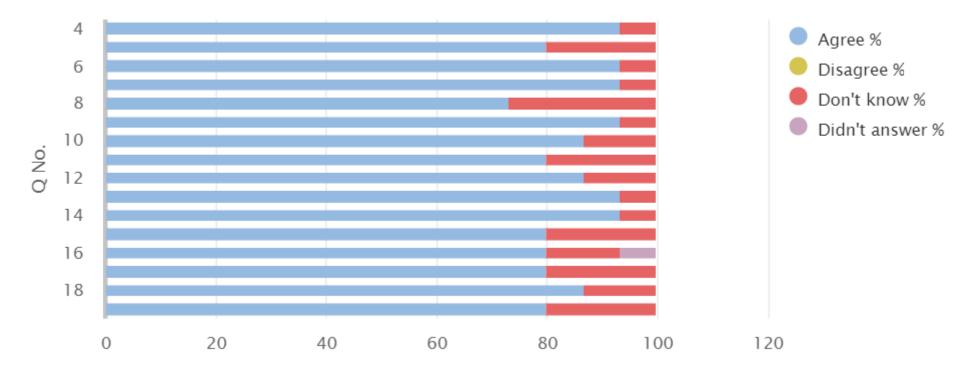

## 01 Your experience by percentage (sharing)

| Q<br>No. | Question                                                                                                          | Response<br>Count | Agree<br>% | Disagree<br>% | Don't<br>know % | Didn't<br>answer % |
|----------|-------------------------------------------------------------------------------------------------------------------|-------------------|------------|---------------|-----------------|--------------------|
| 4        | I feel safe when I am at school.                                                                                  | 15                | 93.33      | 0.00          | 6.67            | 0.00               |
| 5        | My school helps me to feel safe.                                                                                  | 15                | 80         | 0.00          | 20              | 0.00               |
| 6        | I have someone in my school I can speak to if I am upset or worried about something.                              | 15                | 93.33      | 0.00          | 6.67            | 0.00               |
| 7        | Staff treat me fairly and with respect.                                                                           | 15                | 93.33      | 0.00          | 6.67            | 0.00               |
| 8        | Other children treat me fairly and with respect.                                                                  | 15                | 73.33      | 0.00          | 26.67           | 0.00               |
| 9        | My school helps me to understand and respect other people.                                                        | 15                | 93.33      | 0.00          | 6.67            | 0.00               |
| 10       | My school is helping me to become confident.                                                                      | 15                | 86.67      | 0.00          | 13.33           | 0.00               |
| 11       | My school teaches me how to lead a healthy lifestyle.                                                             | 15                | 80         | 0.00          | 20              | 0.00               |
| 12       | There are lots of chances at my school for me to get regular exercise.                                            | 15                | 86.67      | 0.00          | 13.33           | 0.00               |
| 13       | My school offers me the opportunity to take part in activities in school beyond the classroom and timetabled day. | 15                | 93.33      | 0.00          | 6.67            | 0.00               |
| 14       | I have the opportunity to discuss my achievements outwith school with an adult in school who knows me well.       | 15                | 93.33      | 0.00          | 6.67            | 0.00               |
| 15       | My school listens to my views.                                                                                    | 15                | 80         | 0.00          | 20              | 0.00               |
| 16       | My school takes my views into account.                                                                            | 15                | 80         | 0.00          | 13.33           | 6.67               |
| 17       | I feel comfortable approaching staff with questions or suggestions.                                               | 15                | 80         | 0.00          | 20              | 0.00               |
| 18       | Staff help me to understand how I am progressing in my school work.                                               | 15                | 86.67      | 0.00          | 13.33           | 0.00               |
| 19       | My homework helps me to understand and improve my work in school.                                                 | 15                | 80         | 0.00          | 20              | 0.00               |

## 01 Your experience by percentage chart (sharing)