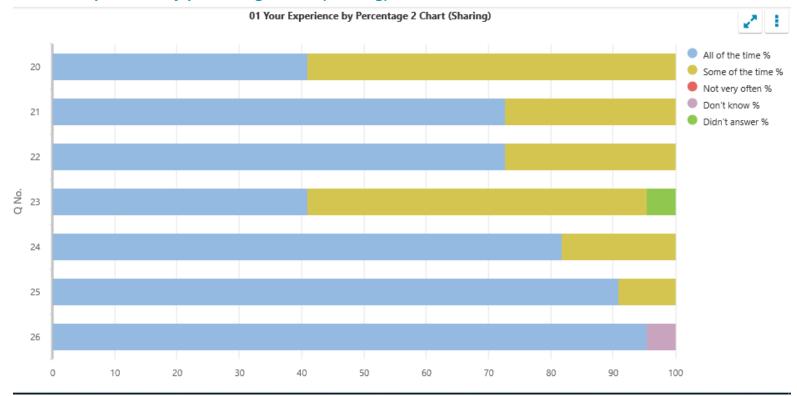

### **Thrumster Primary School and Nursery Class**

**SEED no: 5101220** 

01 Your experience by percentage 2 (sharing)

| Q<br>No. | Question                                                        | Response<br>Count | All of the time % | Some of the time % | Not very often % | Don't<br>know % | Didn't<br>answer % |
|----------|-----------------------------------------------------------------|-------------------|-------------------|--------------------|------------------|-----------------|--------------------|
| 20       | Other children behave well.                                     | 22                | 40.91             | 59.09              | 0                | 0               | 0                  |
| 21       | My teachers ask me about what things I want to learn in school. | 22                | 72.73             | 27.27              | 0                | 0               | 0                  |
| 22       | I enjoy learning at school.                                     | 22                | 72.73             | 27.27              | 0                | 0               | 0                  |
| 23       | I feel that my work in school is hard enough.                   | 22                | 40.91             | 54.55              | 0                | 0               | 4.55               |
| 24       | I know who to ask to get help if I find my work too hard.       | 22                | 81.82             | 18.18              | 0                | 0               | 0                  |
| 25       | I am encouraged by staff to do the best I can.                  | 22                | 90.91             | 9.09               | 0                | 0               | 0                  |
| 26       | I am happy with the quality of teaching in my school.           | 22                | 95.45             | 0                  | 0                | 4.55            | 0                  |

### 01 Your experience by percentage chart (sharing)