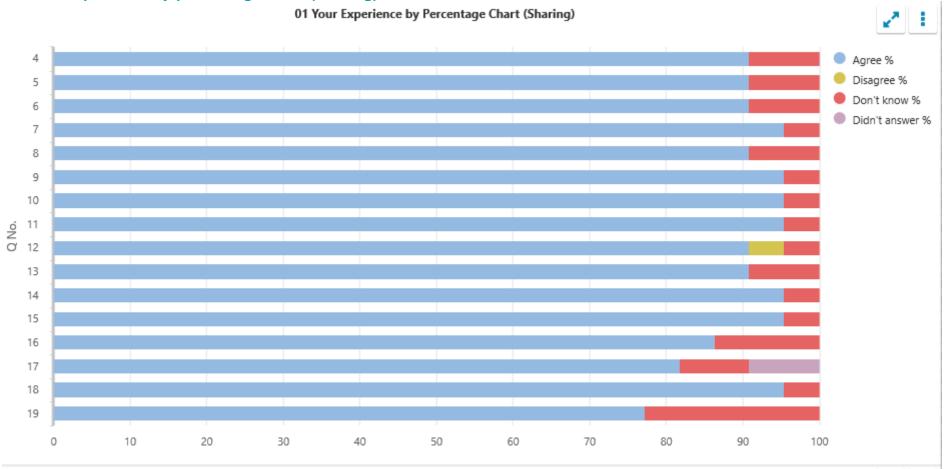

# **Questionnaire for children in primary stages (01)**

01 Your experience by percentage (sharing)

| Q<br>No. | Question                                                                                                          | Response<br>Count | Agree % | Disagree<br>% | Don't<br>know % | Didn't answer % |
|----------|-------------------------------------------------------------------------------------------------------------------|-------------------|---------|---------------|-----------------|-----------------|
| 4        | I feel safe when I am at school.                                                                                  | 22                | 90.91   | 0             | 9.09            | 0               |
| 5        | My school helps me to feel safe.                                                                                  | 22                | 90.91   | 0             | 9.09            | 0               |
| 6        | I have someone in my school I can speak to if I am upset or worried about something.                              | 22                | 90.91   | 0             | 9.09            | 0               |
| 7        | Staff treat me fairly and with respect.                                                                           | 22                | 95.45   | 0             | 4.55            | 0               |
| 8        | Other children treat me fairly and with respect.                                                                  | 22                | 90.91   | 0             | 9.09            | 0               |
| 9        | My school helps me to understand and respect other people.                                                        | 22                | 95.45   | 0             | 4.55            | 0               |
| 10       | My school is helping me to become confident.                                                                      | 22                | 95.45   | 0             | 4.55            | 0               |
| 11       | My school teaches me how to lead a healthy lifestyle.                                                             | 22                | 95.45   | 0             | 4.55            | 0               |
| 12       | There are lots of chances at my school for me to get regular exercise.                                            | 22                | 90.91   | 4.55          | 4.55            | 0               |
| 13       | My school offers me the opportunity to take part in activities in school beyond the classroom and timetabled day. | 22                | 90.91   | 0             | 9.09            | 0               |
| 14       | I have the opportunity to discuss my achievements outwith school with an adult in school who knows me well.       | 22                | 95.45   | 0             | 4.55            | 0               |
| 15       | My school listens to my views.                                                                                    | 22                | 95.45   | 0             | 4.55            | 0               |
| 16       | My school takes my views into account.                                                                            | 22                | 86.36   | 0             | 13.64           | 0               |
| 17       | I feel comfortable approaching staff with questions or suggestions.                                               | 22                | 81.82   | 0             | 9.09            | 9.09            |
| 18       | Staff help me to understand how I am progressing in my school work.                                               | 22                | 95.45   | 0             | 4.55            | 0               |
| 19       | My homework helps me to understand and improve my work in school.                                                 | 22                | 77.27   | 0             | 22.73           | 0               |

## 01 Your experience by percentage chart (sharing)