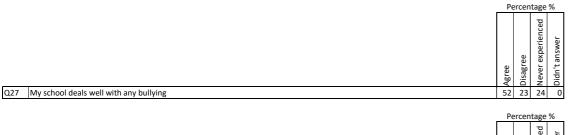

|     |                                         |                | Pe    | ercent   | tage              | %                 |               |  |
|-----|-----------------------------------------|----------------|-------|----------|-------------------|-------------------|---------------|--|
|     |                                         | Strongly agree | Agree | Disagree | Strongly disagree | Never experienced | Didn't answer |  |
| Q28 | The school deals well with any bullying | 29             | 14    | 11       | 11                | 32                | 4             |  |