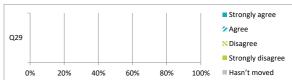

|                                                                                    |                | Pe    | rcent    | tage 🤅            | %            |               |
|------------------------------------------------------------------------------------|----------------|-------|----------|-------------------|--------------|---------------|
|                                                                                    | Strongly agree | Agree | Disagree | Strongly disagree | Hasn't moved | Didn't answer |
| Q29 My child was well supported if they moved to a new school within the last year | х              | х     | х        | х                 | x            | х             |