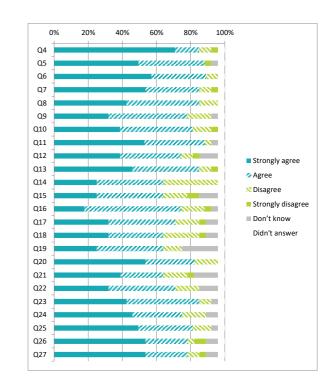

#### Children (Primary) Questionnaire Summary

Centre Name:Letham Primary School

SEED Number: 5501229

| Numb   | er of responses : 94                                                                                             | Pe    | ercen    | itage      | %             |
|--------|------------------------------------------------------------------------------------------------------------------|-------|----------|------------|---------------|
| Percer | ntages are rounded and may not add up to 100%                                                                    | Agree | Disagree | Don't know | Didn't answer |
| Q4     | I feel safe when I am at school                                                                                  | 82    | 4        | 11         | 3             |
| Q5     | My school helps me to feel safe                                                                                  | 73    | 4        | 21         | 1             |
| Q6     | I have someone in my school I can speak to if I am upset or worried about something                              | 84    | 4        | 10         | 2             |
| Q7     | Staff treat me fairly and with respect                                                                           | 83    | 1        | 15         | 1             |
| Q8     | Other children treat me fairly and with respect                                                                  | 51    | 14       | 31         | 4             |
| Q9     | My school helps me to understand and respect other people                                                        | 87    | 1        | 7          | 4             |
| Q10    | My school is helping me to become confident                                                                      | 85    | 6        | 7          | 1             |
| Q11    | My school teaches me to lead a healthy lifestyle                                                                 | 83    | 2        | 14         | 1             |
| Q12    | There are lots of chances at my school for me to get regular exercise                                            | 79    | 6        | 13         | 2             |
| Q13    | My school offers me the opportunity to take part in activities in school beyond the classroom and timetabled day | 79    | 5        | 15         | 1             |
| Q14    | I have the opportunity to discuss my achievements out with school with an adult in school who knows me well      | 76    | 6        | 17         | 1             |
| Q15    | My school listens to my views                                                                                    | 68    | 6        | 22         | 3             |
| Q16    | My school takes my views into account                                                                            | 53    | 9        | 38         | 0             |
| Q17    | I feel comfortable approaching staff with questions or suggestions                                               | 66    | 11       | 22         | 1             |
| Q18    | Staff help me to understand how I am progressing in my school work                                               | 88    | 5        | 4          | 2             |
| Q19    | My homework helps me to understand and improve my work in school                                                 | 63    | 11       | 24         | 2             |

|     |                                                                |                 | Perc             | entag          | ge %       |               |
|-----|----------------------------------------------------------------|-----------------|------------------|----------------|------------|---------------|
|     |                                                                | All of the time | Some of the time | Not very often | Don't know | Didn't answer |
| Q20 | Other children behave well                                     | 4               | 78               | 16             | 2          | 0             |
| Q21 | My teachers ask me about what things I want to learn in school | 20              | 43               | 32             | 4          | 1             |
| Q22 | I enjoy learning at school                                     | 44              | 46               | 7              | 0          | 3             |
| Q23 | I feel that my work in school is hard enough                   | 30              | 49               | 13             | 6          | 2             |
| Q24 | I know who to ask to get help if I find my work too hard       | 62              | 24               | 7              | 4          | 2             |
| Q25 | I am encouraged by staff to do the best I can                  | 64              | 24               | 6              | 2          | 3             |
| Q26 | I am happy with the quality of teaching in my school           | 65              | 32               | 2              | 1          | 0             |