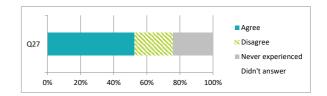

|     |                                         |                | Pe    | ercent   | tage              | %                 |               |  |
|-----|-----------------------------------------|----------------|-------|----------|-------------------|-------------------|---------------|--|
|     |                                         | Strongly agree | Agree | Disagree | Strongly disagree | Never experienced | Didn't answer |  |
| Q28 | The school deals well with any bullying | 29             | 14    | 11       | 11                | 32                | 4             |  |