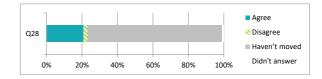

|     |                                                                      | Agree | Disagree | Haven't moved | Didn't answer |  |
|-----|----------------------------------------------------------------------|-------|----------|---------------|---------------|--|
| Q28 | I was well supported if I moved to a new school within the last year | 21    | 2        | 76            | 1             |  |