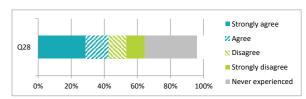

|     |                                         |                | Pe    | ercent   | tage              | %                 |               |  |
|-----|-----------------------------------------|----------------|-------|----------|-------------------|-------------------|---------------|--|
|     |                                         | Strongly agree | Agree | Disagree | Strongly disagree | Never experienced | Didn't answer |  |
| Q28 | The school deals well with any bullying | 29             | 14    | 11       | 11                | 32                | 4             |  |