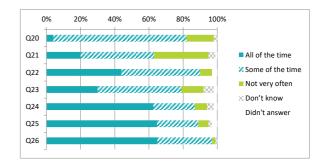

|     |                                                                |                 | Perc             | entag          | ge %       |               |
|-----|----------------------------------------------------------------|-----------------|------------------|----------------|------------|---------------|
|     |                                                                | All of the time | Some of the time | Not very often | Don't know | Didn't answer |
| Q20 | Other children behave well                                     | 4               | 78               | 16             | 2          | 0             |
| Q21 | My teachers ask me about what things I want to learn in school | 20              | 43               | 32             | 4          | 1             |
| Q22 | I enjoy learning at school                                     | 44              | 46               | 7              | 0          | 3             |
| Q23 | I feel that my work in school is hard enough                   | 30              | 49               | 13             | 6          | 2             |
| Q24 | I know who to ask to get help if I find my work too hard       | 62              | 24               | 7              | 4          | 2             |
| Q25 | I am encouraged by staff to do the best I can                  | 64              | 24               | 6              | 2          | 3             |
| Q26 | I am happy with the quality of teaching in my school           | 65              | 32               | 2              | 1          | 0             |