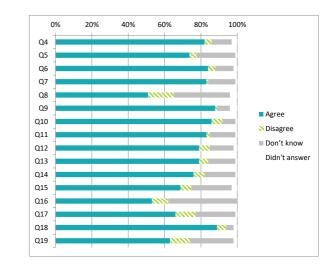

#### Children (Primary) Questionnaire Summary

Centre Name:Letham Primary School

SEED Number: 5501229

| Numb   | er of responses : 94                                                                                             | Pe    | ercen    | itage      | %             |
|--------|------------------------------------------------------------------------------------------------------------------|-------|----------|------------|---------------|
| Percer | ntages are rounded and may not add up to 100%                                                                    | Agree | Disagree | Don't know | Didn't answer |
| Q4     | I feel safe when I am at school                                                                                  | 82    | 4        | 11         | 3             |
| Q5     | My school helps me to feel safe                                                                                  | 73    | 4        | 21         | 1             |
| Q6     | I have someone in my school I can speak to if I am upset or worried about something                              | 84    | 4        | 10         | 2             |
| Q7     | Staff treat me fairly and with respect                                                                           | 83    | 1        | 15         | 1             |
| Q8     | Other children treat me fairly and with respect                                                                  | 51    | 14       | 31         | 4             |
| Q9     | My school helps me to understand and respect other people                                                        | 87    | 1        | 7          | 4             |
| Q10    | My school is helping me to become confident                                                                      | 85    | 6        | 7          | 1             |
| Q11    | My school teaches me to lead a healthy lifestyle                                                                 | 83    | 2        | 14         | 1             |
| Q12    | There are lots of chances at my school for me to get regular exercise                                            | 79    | 6        | 13         | 2             |
| Q13    | My school offers me the opportunity to take part in activities in school beyond the classroom and timetabled day | 79    | 5        | 15         | 1             |
| Q14    | I have the opportunity to discuss my achievements out with school with an adult in school who knows me well      | 76    | 6        | 17         | 1             |
| Q15    | My school listens to my views                                                                                    | 68    | 6        | 22         | 3             |
| Q16    | My school takes my views into account                                                                            | 53    | 9        | 38         | 0             |
| Q17    | I feel comfortable approaching staff with questions or suggestions                                               | 66    | 11       | 22         | 1             |
| Q18    | Staff help me to understand how I am progressing in my school work                                               | 88    | 5        | 4          | 2             |
| Q19    | My homework helps me to understand and improve my work in school                                                 | 63    | 11       | 24         | 2             |