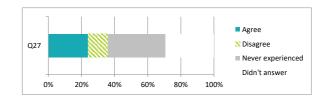

### Independent Children (Primary) Questionnaire Summary

| Numb               | Percentage %                                                                                                                          |       |          |         |           |  |
|--------------------|---------------------------------------------------------------------------------------------------------------------------------------|-------|----------|---------|-----------|--|
| Disclo:<br>identif | sure control has been applied to the data, this means a small number of responses have been changed to prevent individuals being ied. |       | gree     | 't know | 't answer |  |
| Percer             | tages are rounded and may not add up to 100%                                                                                          | Agree | Disagree | Don't   | Didn't    |  |
| Q4                 | I feel safe when I am at school                                                                                                       | 59    | 0        | 12      | 29        |  |
| Q5                 | My school helps me to feel safe                                                                                                       | 53    | 6        | 12      | 29        |  |
| Q6                 | I have someone in my school I can speak to if I am upset or worried about something                                                   | 59    | 6        | 6       | 29        |  |
| Q7                 | Staff treat me fairly and with respect                                                                                                | 47    | 0        | 24      | 29        |  |
| Q8                 | Other children treat me fairly and with respect                                                                                       | 41    | 6        | 24      | 29        |  |
| Q9                 | My school helps me to understand and respect other people                                                                             | 53    | 6        | 12      | 29        |  |
| Q10                | My school is helping me to become confident                                                                                           | 59    | 0        | 12      | 29        |  |
| Q11                | My school teaches me how to lead a healthy lifestyle                                                                                  | 59    | 6        | 6       | 29        |  |
| Q12                | There are lots of chances at my school for me to get regular exercise                                                                 | 59    | 12       | 0       | 29        |  |
| Q13                | My school offers me the opportunity to take part in activities in school beyond the classroom and timetabled day                      | 53    | 12       | 6       | 29        |  |
| Q14                | I have the opportunity to discuss my achievements out with school with an adult in school who knows me well                           | 29    | 29       | 12      | 29        |  |
| Q15                | My school listens to my views                                                                                                         | 53    | 12       | 6       | 29        |  |
| Q16                | My school takes my views into account                                                                                                 | 24    | 24       | 24      | 29        |  |
| Q17                | I feel comfortable approaching staff with questions or suggestions                                                                    | 35    | 12       | 24      | 29        |  |
| Q18                | Staff help me to understand how I am progressing in my school work                                                                    | 41    | 24       | 6       | 29        |  |
| Q19                | My homework helps me to understand and improve my work in school                                                                      | 35    | 18       | 18      | 29        |  |