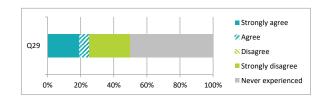

| Q29 My sc | hool deals well with | any bullying |
|-----------|----------------------|--------------|
|-----------|----------------------|--------------|

Q30 I was well supported if I moved to a new school within the last year

| Percentage %   |       |          |                   |              |               |  |  |
|----------------|-------|----------|-------------------|--------------|---------------|--|--|
| Strongly agree | Agree | Disagree | Strongly disagree | Hasn't moved | Didn't answer |  |  |
| x              | x     | x        | x                 | x            | x             |  |  |