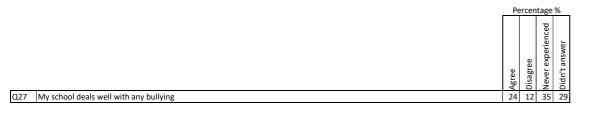

### Independent Children (Primary) Questionnaire Summary

| Numb               | Percentage %                                                                                                                          |       |          |         |           |  |
|--------------------|---------------------------------------------------------------------------------------------------------------------------------------|-------|----------|---------|-----------|--|
| Disclo:<br>identif | sure control has been applied to the data, this means a small number of responses have been changed to prevent individuals being ied. |       | gree     | 't know | 't answer |  |
| Percer             | tages are rounded and may not add up to 100%                                                                                          | Agree | Disagree | Don't   | Didn't    |  |
| Q4                 | I feel safe when I am at school                                                                                                       | 59    | 0        | 12      | 29        |  |
| Q5                 | My school helps me to feel safe                                                                                                       | 53    | 6        | 12      | 29        |  |
| Q6                 | I have someone in my school I can speak to if I am upset or worried about something                                                   | 59    | 6        | 6       | 29        |  |
| Q7                 | Staff treat me fairly and with respect                                                                                                | 47    | 0        | 24      | 29        |  |
| Q8                 | Other children treat me fairly and with respect                                                                                       | 41    | 6        | 24      | 29        |  |
| Q9                 | My school helps me to understand and respect other people                                                                             | 53    | 6        | 12      | 29        |  |
| Q10                | My school is helping me to become confident                                                                                           | 59    | 0        | 12      | 29        |  |
| Q11                | My school teaches me how to lead a healthy lifestyle                                                                                  | 59    | 6        | 6       | 29        |  |
| Q12                | There are lots of chances at my school for me to get regular exercise                                                                 | 59    | 12       | 0       | 29        |  |
| Q13                | My school offers me the opportunity to take part in activities in school beyond the classroom and timetabled day                      | 53    | 12       | 6       | 29        |  |
| Q14                | I have the opportunity to discuss my achievements out with school with an adult in school who knows me well                           | 29    | 29       | 12      | 29        |  |
| Q15                | My school listens to my views                                                                                                         | 53    | 12       | 6       | 29        |  |
| Q16                | My school takes my views into account                                                                                                 | 24    | 24       | 24      | 29        |  |
| Q17                | I feel comfortable approaching staff with questions or suggestions                                                                    | 35    | 12       | 24      | 29        |  |
| Q18                | Staff help me to understand how I am progressing in my school work                                                                    | 41    | 24       | 6       | 29        |  |
| Q19                | My homework helps me to understand and improve my work in school                                                                      | 35    | 18       | 18      | 29        |  |