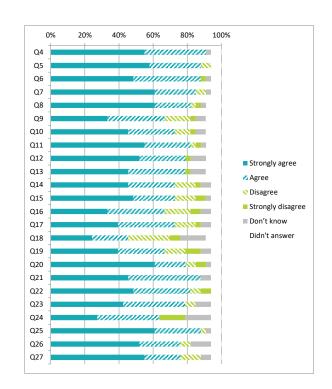

### Independent Children (Primary) Questionnaire Summary

| Numb               | Percentage %                                                                                                                          |       |          |         |           |  |
|--------------------|---------------------------------------------------------------------------------------------------------------------------------------|-------|----------|---------|-----------|--|
| Disclo:<br>identif | sure control has been applied to the data, this means a small number of responses have been changed to prevent individuals being ied. |       | gree     | 't know | 't answer |  |
| Percer             | tages are rounded and may not add up to 100%                                                                                          | Agree | Disagree | Don't   | Didn't    |  |
| Q4                 | I feel safe when I am at school                                                                                                       | 59    | 0        | 12      | 29        |  |
| Q5                 | My school helps me to feel safe                                                                                                       | 53    | 6        | 12      | 29        |  |
| Q6                 | I have someone in my school I can speak to if I am upset or worried about something                                                   | 59    | 6        | 6       | 29        |  |
| Q7                 | Staff treat me fairly and with respect                                                                                                | 47    | 0        | 24      | 29        |  |
| Q8                 | Other children treat me fairly and with respect                                                                                       | 41    | 6        | 24      | 29        |  |
| Q9                 | My school helps me to understand and respect other people                                                                             | 53    | 6        | 12      | 29        |  |
| Q10                | My school is helping me to become confident                                                                                           | 59    | 0        | 12      | 29        |  |
| Q11                | My school teaches me how to lead a healthy lifestyle                                                                                  | 59    | 6        | 6       | 29        |  |
| Q12                | There are lots of chances at my school for me to get regular exercise                                                                 | 59    | 12       | 0       | 29        |  |
| Q13                | My school offers me the opportunity to take part in activities in school beyond the classroom and timetabled day                      | 53    | 12       | 6       | 29        |  |
| Q14                | I have the opportunity to discuss my achievements out with school with an adult in school who knows me well                           | 29    | 29       | 12      | 29        |  |
| Q15                | My school listens to my views                                                                                                         | 53    | 12       | 6       | 29        |  |
| Q16                | My school takes my views into account                                                                                                 | 24    | 24       | 24      | 29        |  |
| Q17                | I feel comfortable approaching staff with questions or suggestions                                                                    | 35    | 12       | 24      | 29        |  |
| Q18                | Staff help me to understand how I am progressing in my school work                                                                    | 41    | 24       | 6       | 29        |  |
| Q19                | My homework helps me to understand and improve my work in school                                                                      | 35    | 18       | 18      | 29        |  |

|     |                                                                | Percentage %    |                  |                |            |               |
|-----|----------------------------------------------------------------|-----------------|------------------|----------------|------------|---------------|
|     |                                                                | All of the time | Some of the time | Not very often | Don't know | Didn't answer |
| Q20 | Other children behave well                                     | 12              | 29               | 29             | 0          | 29            |
| Q21 | My teachers ask me about what things I want to learn in school | 0               | 24               | 35             | 12         | 29            |
| Q22 | I enjoy learning at school                                     | 24              | 47               | 0              | 0          | 29            |
| Q23 | I feel that my work in school is hard enough                   | 24              | 47               | 0              | 0          | 29            |
| Q24 | I know who to ask to get help if I find my work too hard       | 47              | 12               | 6              | 6          | 29            |
| Q25 | I am encouraged by staff to do the best I can                  | 41              | 29               | 0              | 0          | 29            |
| Q26 | I am happy with the quality of teaching in my school           | 41              | 18               | 6              | 6          | 29            |