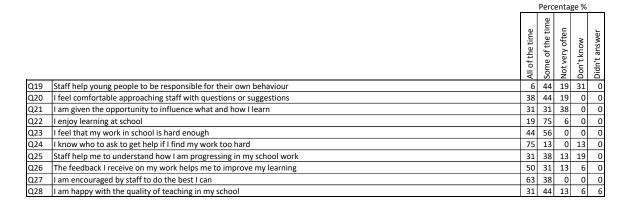

|     |                                                                | Percentage %    |                  |                |            |               |
|-----|----------------------------------------------------------------|-----------------|------------------|----------------|------------|---------------|
|     |                                                                | All of the time | Some of the time | Not very often | Don't know | Didn't answer |
| Q20 | Other children behave well                                     | 12              | 29               | 29             | 0          | 29            |
| Q21 | My teachers ask me about what things I want to learn in school | 0               | 24               | 35             | 12         | 29            |
| Q22 | I enjoy learning at school                                     | 24              | 47               | 0              | 0          | 29            |
| Q23 | I feel that my work in school is hard enough                   | 24              | 47               | 0              | 0          | 29            |
| Q24 | I know who to ask to get help if I find my work too hard       | 47              | 12               | 6              | 6          | 29            |
| Q25 | I am encouraged by staff to do the best I can                  | 41              | 29               | 0              | 0          | 29            |
| Q26 | I am happy with the quality of teaching in my school           | 41              | 18               | 6              | 6          | 29            |