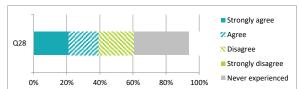

|                                                                          | Percentage % |          |               | %             | _ |
|--------------------------------------------------------------------------|--------------|----------|---------------|---------------|---|
|                                                                          | Agree        | Disagree | Haven't moved | Didn't answer |   |
| Q28 I was well supported if I moved to a new school within the last year | 12           | 12       | 47            | 29            | l |