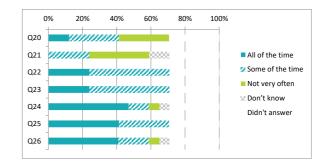

|     |                                                                | Percentage %    |                  |                |            |               |
|-----|----------------------------------------------------------------|-----------------|------------------|----------------|------------|---------------|
|     |                                                                | All of the time | Some of the time | Not very often | Don't know | Didn't answer |
| Q20 | Other children behave well                                     | 12              | 29               | 29             | 0          | 29            |
| Q21 | My teachers ask me about what things I want to learn in school | 0               | 24               | 35             | 12         | 29            |
| Q22 | I enjoy learning at school                                     | 24              | 47               | 0              | 0          | 29            |
| Q23 | I feel that my work in school is hard enough                   | 24              | 47               | 0              | 0          | 29            |
| Q24 | I know who to ask to get help if I find my work too hard       | 47              | 12               | 6              | 6          | 29            |
| Q25 | I am encouraged by staff to do the best I can                  | 41              | 29               | 0              | 0          | 29            |
| Q26 | I am happy with the quality of teaching in my school           | 41              | 18               | 6              | 6          | 29            |