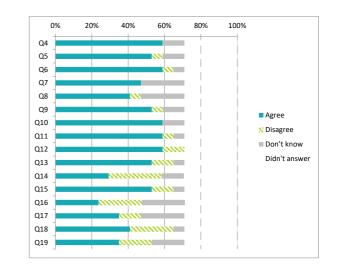

### Independent Children (Primary) Questionnaire Summary

| Numb               | Percentage %                                                                                                                          |       |          |         |           |  |
|--------------------|---------------------------------------------------------------------------------------------------------------------------------------|-------|----------|---------|-----------|--|
| Disclo:<br>identif | sure control has been applied to the data, this means a small number of responses have been changed to prevent individuals being ied. |       | gree     | 't know | 't answer |  |
| Percer             | tages are rounded and may not add up to 100%                                                                                          | Agree | Disagree | Don't   | Didn't    |  |
| Q4                 | I feel safe when I am at school                                                                                                       | 59    | 0        | 12      | 29        |  |
| Q5                 | My school helps me to feel safe                                                                                                       | 53    | 6        | 12      | 29        |  |
| Q6                 | I have someone in my school I can speak to if I am upset or worried about something                                                   | 59    | 6        | 6       | 29        |  |
| Q7                 | Staff treat me fairly and with respect                                                                                                | 47    | 0        | 24      | 29        |  |
| Q8                 | Other children treat me fairly and with respect                                                                                       | 41    | 6        | 24      | 29        |  |
| Q9                 | My school helps me to understand and respect other people                                                                             | 53    | 6        | 12      | 29        |  |
| Q10                | My school is helping me to become confident                                                                                           | 59    | 0        | 12      | 29        |  |
| Q11                | My school teaches me how to lead a healthy lifestyle                                                                                  | 59    | 6        | 6       | 29        |  |
| Q12                | There are lots of chances at my school for me to get regular exercise                                                                 | 59    | 12       | 0       | 29        |  |
| Q13                | My school offers me the opportunity to take part in activities in school beyond the classroom and timetabled day                      | 53    | 12       | 6       | 29        |  |
| Q14                | I have the opportunity to discuss my achievements out with school with an adult in school who knows me well                           | 29    | 29       | 12      | 29        |  |
| Q15                | My school listens to my views                                                                                                         | 53    | 12       | 6       | 29        |  |
| Q16                | My school takes my views into account                                                                                                 | 24    | 24       | 24      | 29        |  |
| Q17                | I feel comfortable approaching staff with questions or suggestions                                                                    | 35    | 12       | 24      | 29        |  |
| Q18                | Staff help me to understand how I am progressing in my school work                                                                    | 41    | 24       | 6       | 29        |  |
| Q19                | My homework helps me to understand and improve my work in school                                                                      | 35    | 18       | 18      | 29        |  |