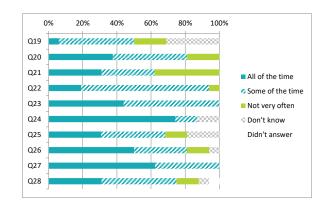

|     |                                                                | Percentage %    |                  |                |            |               |
|-----|----------------------------------------------------------------|-----------------|------------------|----------------|------------|---------------|
|     |                                                                | All of the time | Some of the time | Not very often | Don't know | Didn't answer |
| Q20 | Other children behave well                                     | 12              | 29               | 29             | 0          | 29            |
| Q21 | My teachers ask me about what things I want to learn in school | 0               | 24               | 35             | 12         | 29            |
| Q22 | I enjoy learning at school                                     | 24              | 47               | 0              | 0          | 29            |
| Q23 | I feel that my work in school is hard enough                   | 24              | 47               | 0              | 0          | 29            |
| Q24 | I know who to ask to get help if I find my work too hard       | 47              | 12               | 6              | 6          | 29            |
| Q25 | I am encouraged by staff to do the best I can                  | 41              | 29               | 0              | 0          | 29            |
| Q26 | I am happy with the quality of teaching in my school           | 41              | 18               | 6              | 6          | 29            |