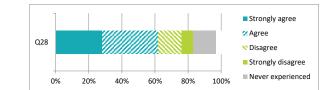

|                                                                          | Percentage % |          |               | %             | _ |
|--------------------------------------------------------------------------|--------------|----------|---------------|---------------|---|
|                                                                          | Agree        | Disagree | Haven't moved | Didn't answer |   |
| Q28 I was well supported if I moved to a new school within the last year | 12           | 12       | 47            | 29            | l |