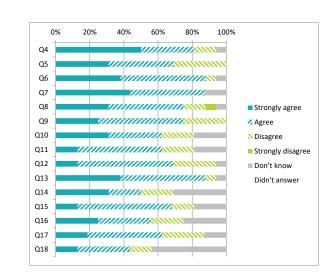

### Independent Children (Primary) Questionnaire Summary

| Numb               | Percentage %                                                                                                                          |       |          |         |           |  |
|--------------------|---------------------------------------------------------------------------------------------------------------------------------------|-------|----------|---------|-----------|--|
| Disclo:<br>identif | sure control has been applied to the data, this means a small number of responses have been changed to prevent individuals being ied. |       | gree     | 't know | 't answer |  |
| Percer             | tages are rounded and may not add up to 100%                                                                                          | Agree | Disagree | Don't   | Didn't    |  |
| Q4                 | I feel safe when I am at school                                                                                                       | 59    | 0        | 12      | 29        |  |
| Q5                 | My school helps me to feel safe                                                                                                       | 53    | 6        | 12      | 29        |  |
| Q6                 | I have someone in my school I can speak to if I am upset or worried about something                                                   | 59    | 6        | 6       | 29        |  |
| Q7                 | Staff treat me fairly and with respect                                                                                                | 47    | 0        | 24      | 29        |  |
| Q8                 | Other children treat me fairly and with respect                                                                                       | 41    | 6        | 24      | 29        |  |
| Q9                 | My school helps me to understand and respect other people                                                                             | 53    | 6        | 12      | 29        |  |
| Q10                | My school is helping me to become confident                                                                                           | 59    | 0        | 12      | 29        |  |
| Q11                | My school teaches me how to lead a healthy lifestyle                                                                                  | 59    | 6        | 6       | 29        |  |
| Q12                | There are lots of chances at my school for me to get regular exercise                                                                 | 59    | 12       | 0       | 29        |  |
| Q13                | My school offers me the opportunity to take part in activities in school beyond the classroom and timetabled day                      | 53    | 12       | 6       | 29        |  |
| Q14                | I have the opportunity to discuss my achievements out with school with an adult in school who knows me well                           | 29    | 29       | 12      | 29        |  |
| Q15                | My school listens to my views                                                                                                         | 53    | 12       | 6       | 29        |  |
| Q16                | My school takes my views into account                                                                                                 | 24    | 24       | 24      | 29        |  |
| Q17                | I feel comfortable approaching staff with questions or suggestions                                                                    | 35    | 12       | 24      | 29        |  |
| Q18                | Staff help me to understand how I am progressing in my school work                                                                    | 41    | 24       | 6       | 29        |  |
| Q19                | My homework helps me to understand and improve my work in school                                                                      | 35    | 18       | 18      | 29        |  |