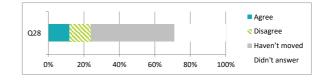

|                                                                          | Percentage % |          |               | %             | _ |
|--------------------------------------------------------------------------|--------------|----------|---------------|---------------|---|
|                                                                          | Agree        | Disagree | Haven't moved | Didn't answer |   |
| Q28 I was well supported if I moved to a new school within the last year | 12           | 12       | 47            | 29            | l |