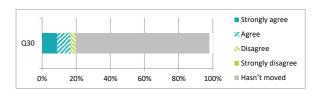

|                                                                                    | Percentage %                                                                              |
|------------------------------------------------------------------------------------|-------------------------------------------------------------------------------------------|
|                                                                                    | Strongly agree<br>Agree<br>Disagree<br>Strongly disagree<br>Hasn't moved<br>Didn't answer |
| Q30 My child was well supported if they moved to a new school within the last year | 9 8 3 0 79 2                                                                              |