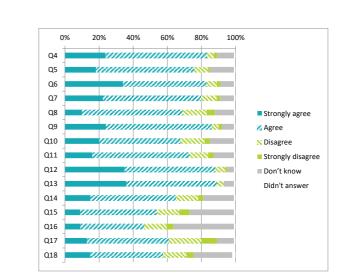

## Parents / Carers (Secondary) Questionnaire Summary

| Numb  | per of responses : 223                                                                                                                  | Р                       | ercer    | ntage             | %          |               |
|-------|-----------------------------------------------------------------------------------------------------------------------------------------|-------------------------|----------|-------------------|------------|---------------|
| Perce | ntages are rounded and may not add up to 100%                                                                                           | Strongly agree<br>Agree | Disagree | Strongly disagree | Don't know | Didn't answer |
| Q4    | My child likes being at this school                                                                                                     | 35 52                   | 7        | 5                 | 1          | 1             |
| Q5    | Staff treat my child fairly and with respect                                                                                            | 34 54                   | 5        | 0                 | 6          | 0             |
| Q6    | I feel that my child is safe at the school                                                                                              | 38 52                   | 4        | 2                 | 2          | 1             |
| Q7    | The school helps my child to feel confident                                                                                             | 29 51                   | 9        | 2                 | 9          | 1             |
| Q8    | I feel staff really know my child as an individual                                                                                      | 24 43                   | 16       | 2                 | 14         | 0             |
| Q9    | My child finds their learning activities hard enough                                                                                    | 20 63                   | 13       | 1                 | 3          | 0             |
| Q10   | My child receives the help he/she needs to do well                                                                                      | 21 52                   | 15       | 3                 | 8          | 0             |
| Q11   | My child is encouraged by the school to be healthy and take regular exercise                                                            | 27 52                   | 10       | 2                 | 9          | 0             |
| Q12   | The school supports my child's emotional wellbeing                                                                                      | 22 50                   | 9        | 3                 | 13         | 2             |
| Q13   | My child is making good progress at the school                                                                                          | 32 52                   | 8        | 3                 | 4          | 0             |
| Q14   | My child was well supported to make choices about taking the subjects that are right for them                                           | 19 42                   | 11       | 2                 | 25         | 1             |
| Q15   | I receive helpful, regular feedback about how my child is learning and developing e.g. informal feedback, reports and learning profiles | 18 50                   | 22       | 3                 | 5          | 2             |
| Q16   | The information I receive about how my child is doing reaches me at the right time                                                      | 16 52                   | 20       | 2                 | 8          | 2             |
| Q17   | I understand how my child's progress is assessed                                                                                        | 18 54                   | 17       | 2                 | 6          | 2             |
| Q18   | The school gives me advice on how to support my child's learning at home                                                                | 19 52                   | 20       | 4                 | 4          | 1             |
| Q19   | The school organises activities where my child and I can learn together                                                                 | 11 30                   | 29       | 7                 | 22         | 1             |
| Q20   | The school takes my views into account when making changes                                                                              | 9 37                    | 12       | 3                 | 37         | 2             |
| Q21   | I feel comfortable approaching the school with questions, suggestions and/or a problem                                                  | 37 43                   | 9        | 3                 | 7          | 2             |
| Q22   | I feel encouraged to be involved in the work of the Parent Council and/or parent association                                            | 21 49                   | 10       | 3                 | 17         | 1             |
| Q23   | I am kept informed about the work of the Parent Council and/or parent association                                                       | 17 51                   | 17       | 1                 | 13         | 1             |
| Q24   | I am satisfied with the quality of teaching in the school                                                                               | 20 60                   | 10       | 3                 | 7          | 1             |
| Q25   | The school is well led and managed                                                                                                      | 48 37                   | 4        | 1                 | 9          | 0             |
| Q26   | The school encourages young people to treat others with respect                                                                         | 38 40                   | 9        | 3                 | 8          | 1             |
| Q27   | I would recommend the school to other parents                                                                                           | 41 39                   | 7        | 2                 | 10         | 1             |
| Q28   | Overall, I am satisfied with the school                                                                                                 | 37 46                   | 8        | 3                 | 5          | 1             |

| 0%  | 20%     | 40%      | 60%    | 80%    | 100% |                 |
|-----|---------|----------|--------|--------|------|-----------------|
| Q4  |         |          | mm     |        | S    |                 |
| Q5  |         |          | udun   |        | 8    |                 |
| Q6  |         |          | unun   | man    |      |                 |
| Q7  |         | uuuu     | aaaa   |        |      |                 |
| Q8  |         | unn      | anan   |        |      |                 |
| Q9  |         | uuuu     | and an |        | 801  |                 |
| Q10 |         | mm       |        |        |      |                 |
| Q11 |         | aaaaa    |        |        |      |                 |
| Q12 |         | mm       |        |        |      |                 |
| Q13 |         | vilini.  | man    |        |      | Strongly agree  |
| Q14 |         | and and  |        |        |      | 🔀 Agree         |
| Q15 |         | mm       | unun   |        |      | Disagree        |
| Q16 |         | uuuu     | udua   |        |      | Strongly disagr |
| Q17 |         | unun     | unun   | ZANDON |      | Don't know      |
| Q18 |         | uuuu     | aaaa   |        |      | Didn't answer   |
| Q19 | vin nin | 111/1000 | anna   |        |      | Diun t answer   |
| Q20 | andan   |          |        |        |      |                 |
| Q21 |         |          |        |        |      |                 |
| Q22 |         | man      | man    |        |      |                 |
| Q23 |         | man      | unun   |        |      |                 |
| Q24 |         | anan     | anan   |        |      |                 |
| Q25 |         |          | udan   |        |      |                 |
| Q26 |         |          | unun   | ///    |      |                 |
| Q27 |         |          | adada  |        |      |                 |
| Q28 |         | -        |        |        |      |                 |