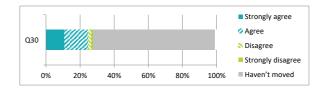

|                                                                                    | Percentage %                                                                              |
|------------------------------------------------------------------------------------|-------------------------------------------------------------------------------------------|
|                                                                                    | Strongly agree<br>Agree<br>Disagree<br>Strongly disagree<br>Hasn't moved<br>Didn't answer |
| Q30 My child was well supported if they moved to a new school within the last year | 9 8 3 0 79 2                                                                              |