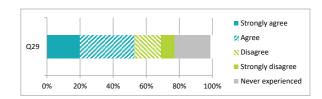

|                                                |                | Pe    | ercen    | tage              | %                 |               |    |
|------------------------------------------------|----------------|-------|----------|-------------------|-------------------|---------------|----|
|                                                | Strongly agree | Agree | Disagree | Strongly disagree | Never experienced | Didn't answer | Q2 |
| Q29 My child's school deals well with bullying | 13             | 27    | 10       | 7                 | 42                | 1             |    |
|                                                |                |       |          |                   |                   |               |    |

|     |     |     |     |     |         | Strongly agree    |
|-----|-----|-----|-----|-----|---------|-------------------|
|     |     |     |     |     | - 1 - I | 🔀 Agree           |
| Q29 |     |     |     |     |         | N Disagree        |
|     |     |     |     |     |         | Strongly disagree |
| 0%  | 20% | 40% | 60% | 80% | 100%    | Never experienced |