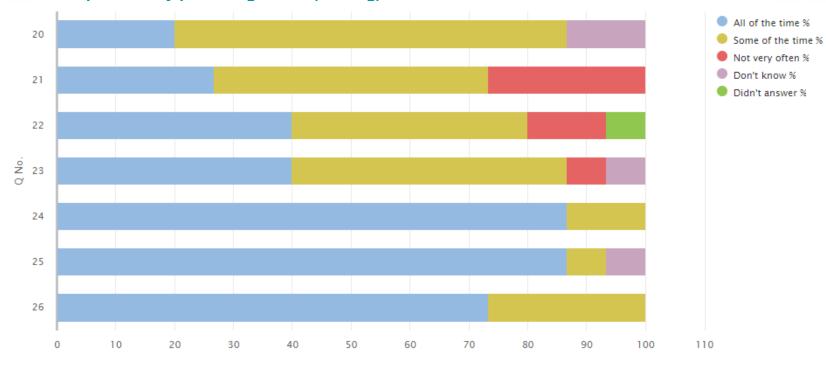

**SEED no: 8103127** 

01 Your experience by percentage 2 (sharing)

| Q<br>No. | Question                                                        | Response<br>Count | All of the time % | Some of the time % | Not very often % | Don't<br>know % | Didn't answer % |
|----------|-----------------------------------------------------------------|-------------------|-------------------|--------------------|------------------|-----------------|-----------------|
| 20       | Other children behave well.                                     | 15                | 20                | 66.67              | 0.00             | 13.33           | 0.00            |
| 21       | My teachers ask me about what things I want to learn in school. | 15                | 26.67             | 46.67              | 26.67            | 0.00            | 0.00            |
| 22       | I enjoy learning at school.                                     | 15                | 40                | 40                 | 13.33            | 0.00            | 6.67            |
| 23       | I feel that my work in school is hard enough.                   | 15                | 40                | 46.67              | 6.67             | 6.67            | 0.00            |
| 24       | I know who to ask to get help if I find my work too hard.       | 15                | 86.67             | 13.33              | 0.00             | 0.00            | 0.00            |
| 25       | I am encouraged by staff to do the best I can.                  | 15                | 86.67             | 6.67               | 0.00             | 6.67            | 0.00            |
| 26       | I am happy with the quality of teaching in my school.           | 15                | 73.33             | 26.67              | 0.00             | 0.00            | 0.00            |