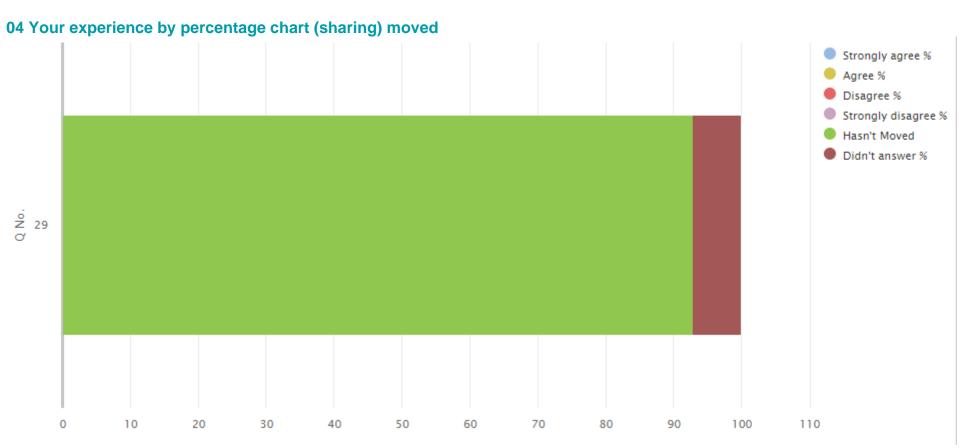

**SEED no: 8103127** 

**SEED no: 8103127** 

04 Your experience by percentage (sharing) moved

| Q<br>No. | Question                                                                        | Response<br>Count | Strongly agree % | Agree<br>% | Disagree % | Strongly disagree % | Hasn't<br>Moved % | Didn't<br>answer % |
|----------|---------------------------------------------------------------------------------|-------------------|------------------|------------|------------|---------------------|-------------------|--------------------|
| 29       | My child was well supported if they moved to a new school within the last year. | 14                | 0.00             | 0.00       | 0.00       | 0.00                | 92.86             | 7.14               |