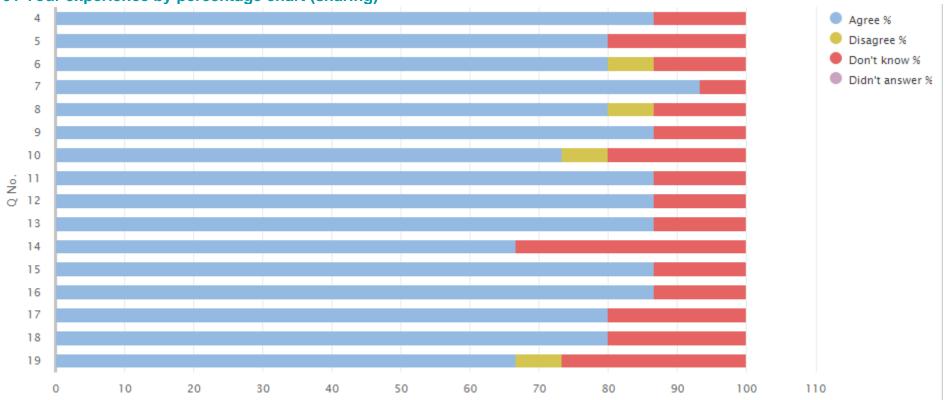

## **Questionnaire for children in primary stages (01)**

01 Your experience by percentage (sharing)

| Q<br>No. | Question                                                                                                          | Response<br>Count | Agree<br>% | Disagree<br>% | Don't<br>know % | Didn't answer % |
|----------|-------------------------------------------------------------------------------------------------------------------|-------------------|------------|---------------|-----------------|-----------------|
| 4        | I feel safe when I am at school.                                                                                  | 15                | 86.67      | 0.00          | 13.33           | 0.00            |
| 5        | My school helps me to feel safe.                                                                                  | 15                | 80         | 0.00          | 20              | 0.00            |
| 6        | I have someone in my school I can speak to if I am upset or worried about something.                              | 15                | 80         | 6.67          | 13.33           | 0.00            |
| 7        | Staff treat me fairly and with respect.                                                                           | 15                | 93.33      | 0.00          | 6.67            | 0.00            |
| 8        | Other children treat me fairly and with respect.                                                                  | 15                | 80         | 6.67          | 13.33           | 0.00            |
| 9        | My school helps me to understand and respect other people.                                                        | 15                | 86.67      | 0.00          | 13.33           | 0.00            |
| 10       | My school is helping me to become confident.                                                                      | 15                | 73.33      | 6.67          | 20              | 0.00            |
| 11       | My school teaches me how to lead a healthy lifestyle.                                                             | 15                | 86.67      | 0.00          | 13.33           | 0.00            |
| 12       | There are lots of chances at my school for me to get regular exercise.                                            | 15                | 86.67      | 0.00          | 13.33           | 0.00            |
| 13       | My school offers me the opportunity to take part in activities in school beyond the classroom and timetabled day. | 15                | 86.67      | 0.00          | 13.33           | 0.00            |
| 14       | I have the opportunity to discuss my achievements outwith school with an adult in school who knows me well.       | 15                | 66.67      | 0.00          | 33.33           | 0.00            |
| 15       | My school listens to my views.                                                                                    | 15                | 86.67      | 0.00          | 13.33           | 0.00            |
| 16       | My school takes my views into account.                                                                            | 15                | 86.67      | 0.00          | 13.33           | 0.00            |
| 17       | I feel comfortable approaching staff with questions or suggestions.                                               | 15                | 80         | 0.00          | 20              | 0.00            |
| 18       | Staff help me to understand how I am progressing in my school work.                                               | 15                | 80         | 0.00          | 20              | 0.00            |
| 19       | My homework helps me to understand and improve my work in school.                                                 | 15                | 66.67      | 6.67          | 26.67           | 0.00            |