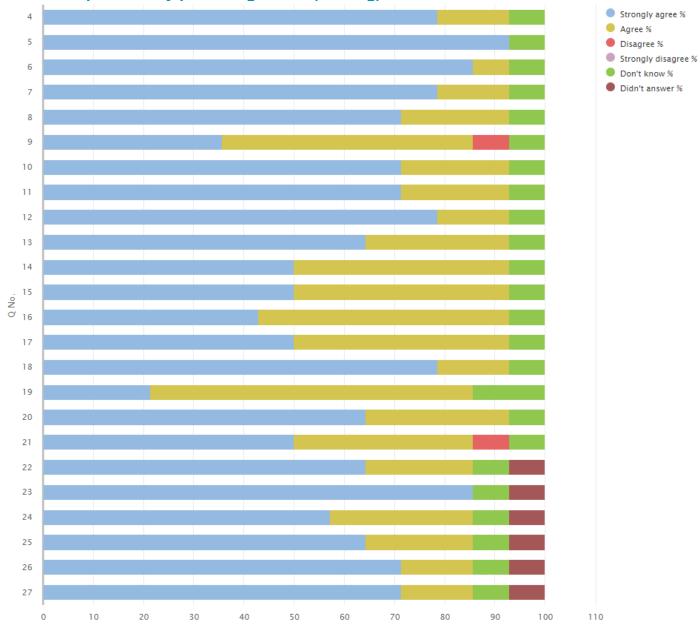

## Questionnaire for parents/carers of children in primary stages (04)

04 Your experience by percentage (sharing)

| Q<br>No. | Question                                                                                                                                 | Response<br>Count | Strongly agree % | Agree % | Disagree<br>% | Strongly disagree % | Don't<br>know<br>% | Didn't<br>answer<br>% |
|----------|------------------------------------------------------------------------------------------------------------------------------------------|-------------------|------------------|---------|---------------|---------------------|--------------------|-----------------------|
| 4        | My child likes being at this school.                                                                                                     | 14                | 78.57            | 14.29   | 0.00          | 0.00                | 7.14               | 0.00                  |
| 5        | Staff treat my child fairly and with respect.                                                                                            | 14                | 92.86            | 0.00    | 0.00          | 0.00                | 7.14               | 0.00                  |
| 6        | I feel that my child is safe at the school.                                                                                              | 14                | 85.71            | 7.14    | 0.00          | 0.00                | 7.14               | 0.00                  |
| 7        | The school helps my child to feel confident.                                                                                             | 14                | 78.57            | 14.29   | 0.00          | 0.00                | 7.14               | 0.00                  |
| 8        | I feel staff really know my child as an individual.                                                                                      | 14                | 71.43            | 21.43   | 0.00          | 0.00                | 7.14               | 0.00                  |
| 9        | My child finds their learning activities hard enough.                                                                                    | 14                | 35.71            | 50      | 7.14          | 0.00                | 7.14               | 0.00                  |
| 10       | My child receives the help he/she needs to do well.                                                                                      | 14                | 71.43            | 21.43   | 0.00          | 0.00                | 7.14               | 0.00                  |
| 11       | My child is encouraged by the school to be healthy and take regular exercise.                                                            | 14                | 71.43            | 21.43   | 0.00          | 0.00                | 7.14               | 0.00                  |
| 12       | The school supports my child's emotional wellbeing.                                                                                      | 14                | 78.57            | 14.29   | 0.00          | 0.00                | 7.14               | 0.00                  |
| 13       | My child is making good progress at the school.                                                                                          | 14                | 64.29            | 28.57   | 0.00          | 0.00                | 7.14               | 0.00                  |
| 14       | I receive helpful, regular feedback about how my child is learning and developing e.g. informal feedback, reports and learning profiles. | 14                | 50               | 42.86   | 0.00          | 0.00                | 7.14               | 0.00                  |
| 15       | The information I receive about how my child is doing reaches me at the right time.                                                      | 14                | 50               | 42.86   | 0.00          | 0.00                | 7.14               | 0.00                  |
| 16       | I understand how my child's progress is assessed.                                                                                        | 14                | 42.86            | 50      | 0.00          | 0.00                | 7.14               | 0.00                  |
| 17       | The school gives me advice on how to support my child's learning at home.                                                                | 14                | 50               | 42.86   | 0.00          | 0.00                | 7.14               | 0.00                  |
| 18       | The school organises activities where my child and I can learn together.                                                                 | 14                | 78.57            | 14.29   | 0.00          | 0.00                | 7.14               | 0.00                  |
| 19       | The school takes my views into account when making changes.                                                                              | 14                | 21.43            | 64.29   | 0.00          | 0.00                | 14.29              | 0.00                  |
| 20       | I feel comfortable approaching the school with questions, suggestions and/or a problem.                                                  | 14                | 64.29            | 28.57   | 0.00          | 0.00                | 7.14               | 0.00                  |
| 21       | I feel encouraged to be involved in the work of the Parent Council and/or parent association.                                            | 14                | 50               | 35.71   | 7.14          | 0.00                | 7.14               | 0.00                  |
| 22       | I am kept informed about the work of the Parent Council and/or parent association.                                                       | 14                | 64.29            | 21.43   | 0.00          | 0.00                | 7.14               | 7.14                  |

| Q<br>No. | Question (cont.)                                             | Response<br>Count | Strongly agree % | Agree<br>% | Disagree<br>% | Strongly disagree % | Don't<br>know<br>% | Didn't<br>answer<br>% |
|----------|--------------------------------------------------------------|-------------------|------------------|------------|---------------|---------------------|--------------------|-----------------------|
| 23       | I am satisfied with the quality of teaching in the school.   | 14                | 85.71            | 0.00       | 0.00          | 0.00                | 7.14               | 7.14                  |
| 24       | The school is well led and managed.                          | 14                | 57.14            | 28.57      | 0.00          | 0.00                | 7.14               | 7.14                  |
| 25       | The school encourages children to treat others with respect. | 14                | 64.29            | 21.43      | 0.00          | 0.00                | 7.14               | 7.14                  |
| 26       | I would recommend the school to other parents.               | 14                | 71.43            | 14.29      | 0.00          | 0.00                | 7.14               | 7.14                  |
| 27       | Overall, I am satisfied with the school.                     | 14                | 71.43            | 14.29      | 0.00          | 0.00                | 7.14               | 7.14                  |