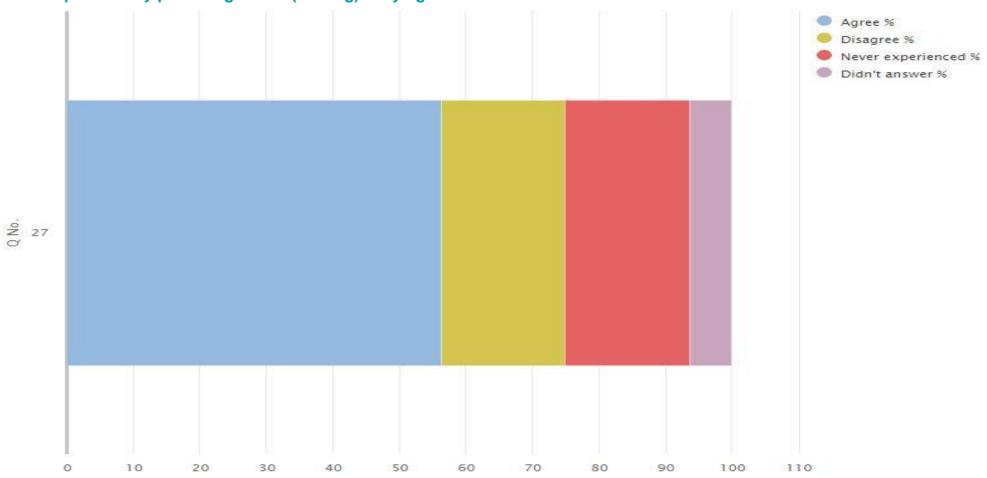

#### 01 Your experience by percentage chart (sharing)

**SEED no: 5118425** 

01 Your experience by percentage (sharing) bullying

| Q<br>No. | Question                                | Response<br>Count | Agree % | Disagree % | Never experienced % | Didn't answer % |
|----------|-----------------------------------------|-------------------|---------|------------|---------------------|-----------------|
| 27       | My school deals well with any bullying. | 16                | 56.25   | 18.75      | 18.75               | 6.25            |