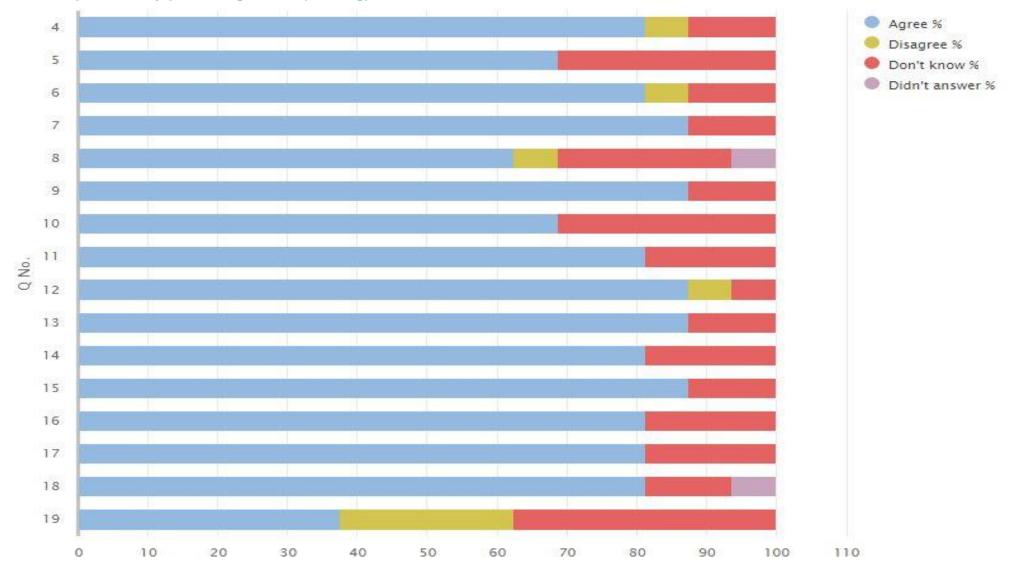

## **Questionnaire for children in primary stages (01)**

01 Your experience by percentage (sharing)

| Q<br>No. | Question                                                                                                          | Response<br>Count | Agree<br>% | Disagree<br>% | Don't<br>know % | Didn't answer % |
|----------|-------------------------------------------------------------------------------------------------------------------|-------------------|------------|---------------|-----------------|-----------------|
| 4        | I feel safe when I am at school.                                                                                  | 16                | 81.25      | 6.25          | 12.50           | 0.00            |
| 5        | My school helps me to feel safe.                                                                                  | 16                | 68.75      | 0.00          | 31.25           | 0.00            |
| 6        | I have someone in my school I can speak to if I am upset or worried about something.                              | 16                | 81.25      | 6.25          | 12.50           | 0.00            |
| 7        | Staff treat me fairly and with respect.                                                                           | 16                | 87.50      | 0.00          | 12.50           | 0.00            |
| 8        | Other children treat me fairly and with respect.                                                                  | 16                | 62.50      | 6.25          | 25.00           | 6.25            |
| 9        | My school helps me to understand and respect other people.                                                        | 16                | 87.50      | 0.00          | 12.50           | 0.00            |
| 10       | My school is helping me to become confident.                                                                      | 16                | 68.75      | 0.00          | 31.25           | 0.00            |
| 11       | My school teaches me how to lead a healthy lifestyle.                                                             | 16                | 81.25      | 0.00          | 18.75           | 0.00            |
| 12       | There are lots of chances at my school for me to get regular exercise.                                            | 16                | 87.50      | 6.25          | 6.25            | 0.00            |
| 13       | My school offers me the opportunity to take part in activities in school beyond the classroom and timetabled day. | 16                | 87.50      | 0.00          | 12.50           | 0.00            |
| 14       | I have the opportunity to discuss my achievements outwith school with an adult in school who knows me well.       | 16                | 81.25      | 0.00          | 18.75           | 0.00            |
| 15       | My school listens to my views.                                                                                    | 16                | 87.50      | 0.00          | 12.50           | 0.00            |
| 16       | My school takes my views into account.                                                                            | 16                | 81.25      | 0.00          | 18.75           | 0.00            |
| 17       | I feel comfortable approaching staff with questions or suggestions.                                               | 16                | 81.25      | 0.00          | 18.75           | 0.00            |
| 18       | Staff help me to understand how I am progressing in my school work.                                               | 16                | 81.25      | 0.00          | 12.50           | 6.25            |
| 19       | My homework helps me to understand and improve my work in school.                                                 | 16                | 37.50      | 25.00         | 37.50           | 0.00            |