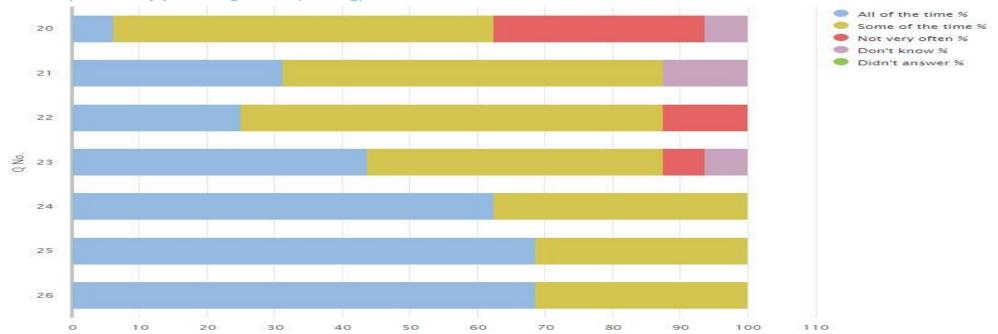

### 01 Your experience by percentage chart (sharing)

**SEED no: 5118425** 

01 Your experience by percentage 2 (sharing)

| Q<br>No. | Question                                                        | Response<br>Count | All of the time % | Some of the time % | Not very often % | Don't<br>know % | Didn't answer % |
|----------|-----------------------------------------------------------------|-------------------|-------------------|--------------------|------------------|-----------------|-----------------|
| 20       | Other children behave well.                                     | 16                | 6.25              | 56.25              | 31.25            | 6.25            | 0.00            |
| 21       | My teachers ask me about what things I want to learn in school. | 16                | 31.25             | 56.25              | 0.00             | 12.50           | 0.00            |
| 22       | I enjoy learning at school.                                     | 16                | 25.00             | 62.50              | 12.50            | 0.00            | 0.00            |
| 23       | I feel that my work in school is hard enough.                   | 16                | 43.75             | 43.75              | 6.25             | 6.25            | 0.00            |
| 24       | I know who to ask to get help if I find my work too hard.       | 16                | 62.50             | 37.50              | 0.00             | 0.00            | 0.00            |
| 25       | I am encouraged by staff to do the best I can.                  | 16                | 68.75             | 31.25              | 0.00             | 0.00            | 0.00            |
| 26       | I am happy with the quality of teaching in my school.           | 16                | 68.75             | 31.25              | 0.00             | 0.00            | 0.00            |