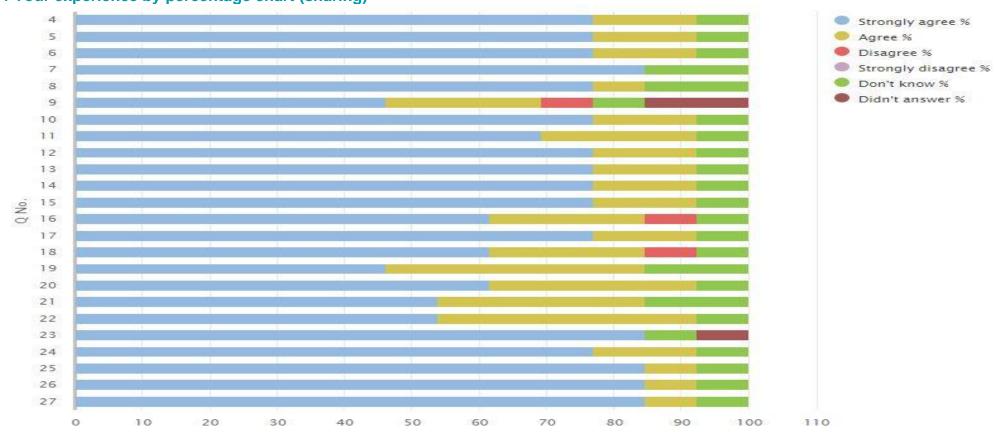

## Questionnaire for parents/carers of children in primary stages (04)

M Vour experience by percentage (charing)

| Q<br>No. | ur experience by percentage (sharing)  Question                                                                                          | Response<br>Count | Strongly agree % | Agree<br>% | Disagree<br>% | Strongly<br>disagree<br>% | Don't<br>know<br>% | Didn't<br>answer<br>% |
|----------|------------------------------------------------------------------------------------------------------------------------------------------|-------------------|------------------|------------|---------------|---------------------------|--------------------|-----------------------|
| 4        | My child likes being at this school.                                                                                                     | 13                | 76.92            | 15.38      | 0.00          | 0.00                      | 7.69               | 0.00                  |
| 5        | Staff treat my child fairly and with respect.                                                                                            | 13                | 76.92            | 15.38      | 0.00          | 0.00                      | 7.69               | 0.00                  |
| 6        | I feel that my child is safe at the school.                                                                                              | 13                | 76.92            | 15.38      | 0.00          | 0.00                      | 7.69               | 0.00                  |
| 7        | The school helps my child to feel confident.                                                                                             | 13                | 84.62            | 0.00       | 0.00          | 0.00                      | 15.38              | 0.00                  |
| 8        | I feel staff really know my child as an individual.                                                                                      | 13                | 76.92            | 7.69       | 0.00          | 0.00                      | 15.38              | 0.00                  |
| 9        | My child finds their learning activities hard enough.                                                                                    | 13                | 46.15            | 23.08      | 7.69          | 0.00                      | 7.69               | 15.38                 |
| 10       | My child receives the help he/she needs to do well.                                                                                      | 13                | 76.92            | 15.38      | 0.00          | 0.00                      | 7.69               | 0.00                  |
| 11       | My child is encouraged by the school to be healthy and take regular exercise.                                                            | 13                | 69.23            | 23.08      | 0.00          | 0.00                      | 7.69               | 0.00                  |
| 12       | The school supports my child's emotional wellbeing.                                                                                      | 13                | 76.92            | 15.38      | 0.00          | 0.00                      | 7.69               | 0.00                  |
| 13       | My child is making good progress at the school.                                                                                          | 13                | 76.92            | 15.38      | 0.00          | 0.00                      | 7.69               | 0.00                  |
| 14       | I receive helpful, regular feedback about how my child is learning and developing e.g. informal feedback, reports and learning profiles. | 13                | 76.92            | 15.38      | 0.00          | 0.00                      | 7.69               | 0.00                  |
| 15       | The information I receive about how my child is doing reaches me at the right time.                                                      | 13                | 76.92            | 15.38      | 0.00          | 0.00                      | 7.69               | 0.00                  |
| 16       | I understand how my child's progress is assessed.                                                                                        | 13                | 61.54            | 23.08      | 7.69          | 0.00                      | 7.69               | 0.00                  |
| 17       | The school gives me advice on how to support my child's learning at home.                                                                | 13                | 76.92            | 15.38      | 0.00          | 0.00                      | 7.69               | 0.00                  |
| 18       | The school organises activities where my child and I can learn together.                                                                 | 13                | 61.54            | 23.08      | 7.69          | 0.00                      | 7.69               | 0.00                  |
| 19       | The school takes my views into account when making changes.                                                                              | 13                | 46.15            | 38.46      | 0.00          | 0.00                      | 15.38              | 0.00                  |
| 20       | I feel comfortable approaching the school with questions, suggestions and/or a problem.                                                  | 13                | 61.54            | 30.77      | 0.00          | 0.00                      | 7.69               | 0.00                  |
| 21       | I feel encouraged to be involved in the work of the Parent Council and/or parent association.                                            | 13                | 53.85            | 30.77      | 0.00          | 0.00                      | 15.38              | 0.00                  |
| 22       | I am kept informed about the work of the Parent Council and/or parent association.                                                       | 13                | 53.85            | 38.46      | 0.00          | 0.00                      | 7.69               | 0.00                  |

**SEED no: 5118425** 

| Q<br>No. | Question (cont.)                                             | Response<br>Count | Strongly agree % | Agree<br>% | Disagree<br>% | Strongly<br>disagree<br>% | Don't<br>know<br>% | Didn't<br>answer<br>% |
|----------|--------------------------------------------------------------|-------------------|------------------|------------|---------------|---------------------------|--------------------|-----------------------|
| 23       | I am satisfied with the quality of teaching in the school.   | 13                | 84.62            | 0.00       | 0.00          | 0.00                      | 7.69               | 7.69                  |
| 24       | The school is well led and managed.                          | 13                | 76.92            | 15.38      | 0.00          | 0.00                      | 7.69               | 0.00                  |
| 25       | The school encourages children to treat others with respect. | 13                | 84.62            | 7.69       | 0.00          | 0.00                      | 7.69               | 0.00                  |
| 26       | I would recommend the school to other parents.               | 13                | 84.62            | 7.69       | 0.00          | 0.00                      | 7.69               | 0.00                  |
| 27       | Overall, I am satisfied with the school.                     | 13                | 84.62            | 7.69       | 0.00          | 0.00                      | 7.69               | 0.00                  |

#### 04 Your experience by percentage chart (sharing)