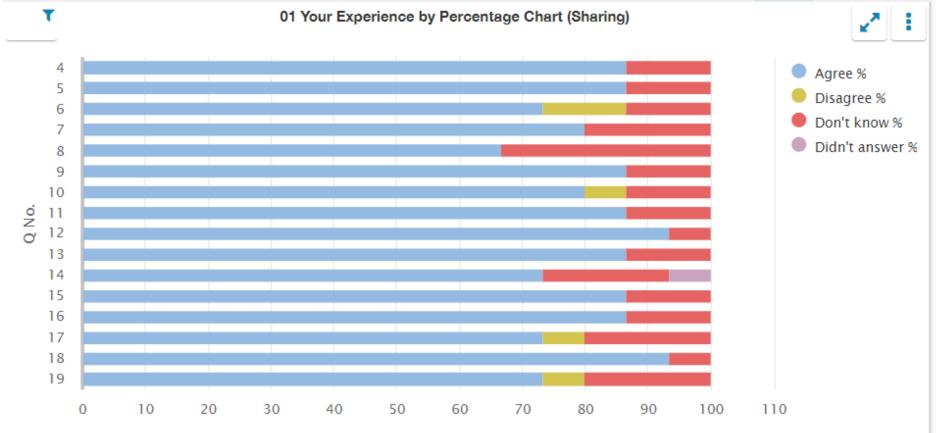

# **Questionnaire for children in primary stages (01)**

01 Your experience by percentage (sharing)

| Q<br>No. | Question                                                                                                          | Response<br>Count | Agree<br>% | Disagree % | Don't<br>know % | Didn't answer % |
|----------|-------------------------------------------------------------------------------------------------------------------|-------------------|------------|------------|-----------------|-----------------|
| 4        | I feel safe when I am at school.                                                                                  | 15                | 86.67      | 0.00       | 13.33           | 0.00            |
| 5        | My school helps me to feel safe.                                                                                  | 15                | 86.67      | 0.00       | 13.33           | 0.00            |
| 6        | I have someone in my school I can speak to if I am upset or worried about something.                              | 15                | 73.33      | 13.33      | 13.33           | 0.00            |
| 7        | Staff treat me fairly and with respect.                                                                           | 15                | 80         | 0.00       | 20              | 0.00            |
| 8        | Other children treat me fairly and with respect.                                                                  | 15                | 66.67      | 0.00       | 33.33           | 0.00            |
| 9        | My school helps me to understand and respect other people.                                                        | 15                | 86.67      | 0.00       | 13.33           | 0.00            |
| 10       | My school is helping me to become confident.                                                                      | 15                | 80         | 6.67       | 13.33           | 0.00            |
| 11       | My school teaches me how to lead a healthy lifestyle.                                                             | 15                | 86.67      | 0.00       | 13.33           | 0.00            |
| 12       | There are lots of chances at my school for me to get regular exercise.                                            | 15                | 93.33      | 0.00       | 6.67            | 0.00            |
| 13       | My school offers me the opportunity to take part in activities in school beyond the classroom and timetabled day. | 15                | 86.67      | 0.00       | 13.33           | 0.00            |
| 14       | I have the opportunity to discuss my achievements outwith school with an adult in school who knows me well.       | 15                | 73.33      | 0.00       | 20              | 6.67            |
| 15       | My school listens to my views.                                                                                    | 15                | 86.67      | 0.00       | 13.33           | 0.00            |
| 16       | My school takes my views into account.                                                                            | 15                | 86.67      | 0.00       | 13.33           | 0.00            |
| 17       | I feel comfortable approaching staff with questions or suggestions.                                               | 15                | 73.33      | 6.67       | 20              | 0.00            |
| 18       | Staff help me to understand how I am progressing in my school work.                                               | 15                | 93.33      | 0.00       | 6.67            | 0.00            |
| 19       | My homework helps me to understand and improve my work in school.                                                 | 15                | 73.33      | 6.67       | 20              | 0.00            |

01 Your experience by percentage chart (sharing)