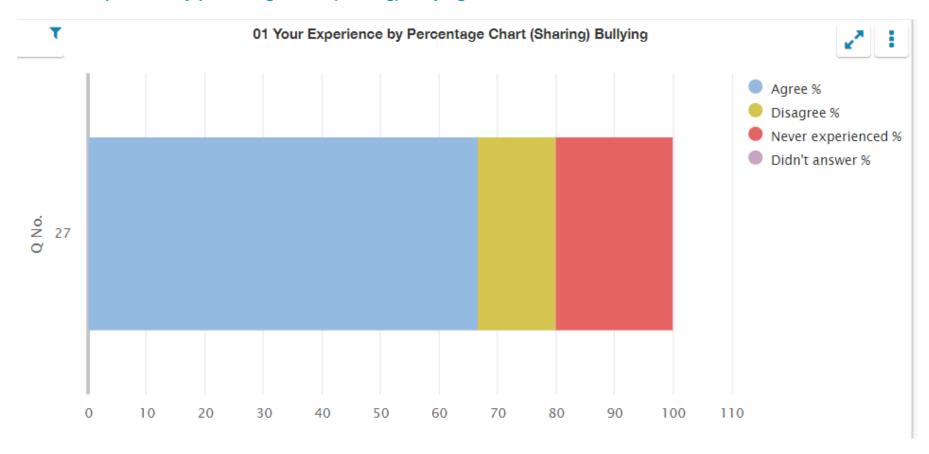

### **Kilmartin Primary School and Pre Five Unit**

**SEED no: 8105022** 

01 Your experience by percentage (sharing) bullying

| Q<br>No. | Question                                | Response<br>Count | Agree % | Disagree % | Never experienced % | Didn't answer % |
|----------|-----------------------------------------|-------------------|---------|------------|---------------------|-----------------|
| 27       | My school deals well with any bullying. | 15                | 66.67   | 13.33      | 20                  | 0.00            |

## 01 Your experience by percentage chart (sharing) bullying