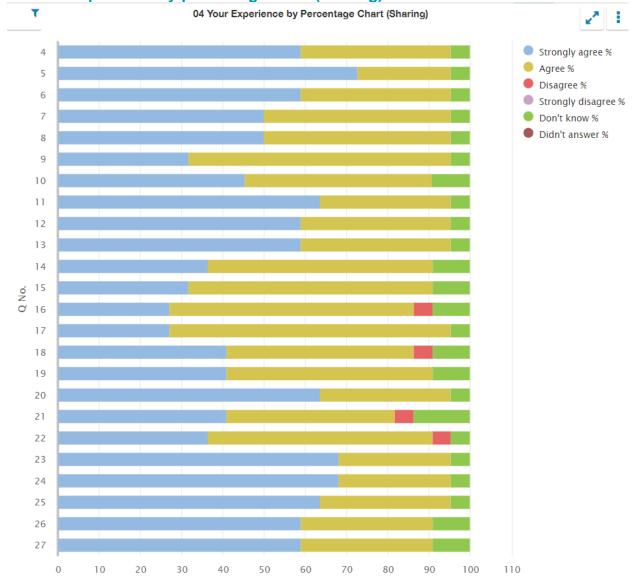

# Questionnaire for parents/carers of children in primary stages (04)

04 Your experience by percentage (sharing)

| Q<br>No. | Question                                                                                                                                 | Response<br>Count | Strongly agree % | Agree<br>% | Disagree<br>% | Strongly disagree % | Don't<br>know<br>% | Didn't<br>answer<br>% |
|----------|------------------------------------------------------------------------------------------------------------------------------------------|-------------------|------------------|------------|---------------|---------------------|--------------------|-----------------------|
| 4        | My child likes being at this school.                                                                                                     | 22                | 59.09            | 36.36      | 0.00          | 0.00                | 4.55               | 0.00                  |
| 5        | Staff treat my child fairly and with respect.                                                                                            | 22                | 72.73            | 22.73      | 0.00          | 0.00                | 4.55               | 0.00                  |
| 6        | I feel that my child is safe at the school.                                                                                              | 22                | 59.09            | 36.36      | 0.00          | 0.00                | 4.55               | 0.00                  |
| 7        | The school helps my child to feel confident.                                                                                             | 22                | 50               | 45.45      | 0.00          | 0.00                | 4.55               | 0.00                  |
| 8        | I feel staff really know my child as an individual.                                                                                      | 22                | 50               | 45.45      | 0.00          | 0.00                | 4.55               | 0.00                  |
| 9        | My child finds their learning activities hard enough.                                                                                    | 22                | 31.82            | 63.64      | 0.00          | 0.00                | 4.55               | 0.00                  |
| 10       | My child receives the help he/she needs to do well.                                                                                      | 22                | 45.45            | 45.45      | 0.00          | 0.00                | 9.09               | 0.00                  |
| 11       | My child is encouraged by the school to be healthy and take regular exercise.                                                            | 22                | 63.64            | 31.82      | 0.00          | 0.00                | 4.55               | 0.00                  |
| 12       | The school supports my child's emotional wellbeing.                                                                                      | 22                | 59.09            | 36.36      | 0.00          | 0.00                | 4.55               | 0.00                  |
| 13       | My child is making good progress at the school.                                                                                          | 22                | 59.09            | 36.36      | 0.00          | 0.00                | 4.55               | 0.00                  |
| 14       | I receive helpful, regular feedback about how my child is learning and developing e.g. informal feedback, reports and learning profiles. | 22                | 36.36            | 54.55      | 0.00          | 0.00                | 9.09               | 0.00                  |
| 15       | The information I receive about how my child is doing reaches me at the right time.                                                      | 22                | 31.82            | 59.09      | 0.00          | 0.00                | 9.09               | 0.00                  |
| 16       | I understand how my child's progress is assessed.                                                                                        | 22                | 27.27            | 59.09      | 4.55          | 0.00                | 9.09               | 0.00                  |
| 17       | The school gives me advice on how to support my child's learning at home.                                                                | 22                | 27.27            | 68.18      | 0.00          | 0.00                | 4.55               | 0.00                  |
| 18       | The school organises activities where my child and I can learn together.                                                                 | 22                | 40.91            | 45.45      | 4.55          | 0.00                | 9.09               | 0.00                  |
| 19       | The school takes my views into account when making changes.                                                                              | 22                | 40.91            | 50         | 0.00          | 0.00                | 9.09               | 0.00                  |
| 20       | I feel comfortable approaching the school with questions, suggestions and/or a problem.                                                  | 22                | 63.64            | 31.82      | 0.00          | 0.00                | 4.55               | 0.00                  |
| 21       | I feel encouraged to be involved in the work of the Parent Council and/or parent association.                                            | 22                | 40.91            | 40.91      | 4.55          | 0.00                | 13.64              | 0.00                  |
| 22       | I am kept informed about the work of the Parent Council and/or parent association.                                                       | 22                | 36.36            | 54.55      | 4.55          | 0.00                | 4.55               | 0.00                  |

# Kilmartin Primary School and Pre Five Unit SEED no: 8105022

| Q<br>No. | Question (cont.)                                             | Response<br>Count | Strongly agree % | Agree<br>% | Disagree<br>% | Strongly disagree % | Don't<br>know<br>% | Didn't<br>answer<br>% |
|----------|--------------------------------------------------------------|-------------------|------------------|------------|---------------|---------------------|--------------------|-----------------------|
| 23       | I am satisfied with the quality of teaching in the school.   | 22                | 68.18            | 27.27      | 0.00          | 0.00                | 4.55               | 0.00                  |
| 24       | The school is well led and managed.                          | 22                | 68.18            | 27.27      | 0.00          | 0.00                | 4.55               | 0.00                  |
| 25       | The school encourages children to treat others with respect. | 22                | 63.64            | 31.82      | 0.00          | 0.00                | 4.55               | 0.00                  |
| 26       | I would recommend the school to other parents.               | 22                | 59.09            | 31.82      | 0.00          | 0.00                | 9.09               | 0.00                  |
| 27       | Overall, I am satisfied with the school.                     | 22                | 59.09            | 31.82      | 0.00          | 0.00                | 9.09               | 0.00                  |

## 04 Your experience by percentage chart (sharing)