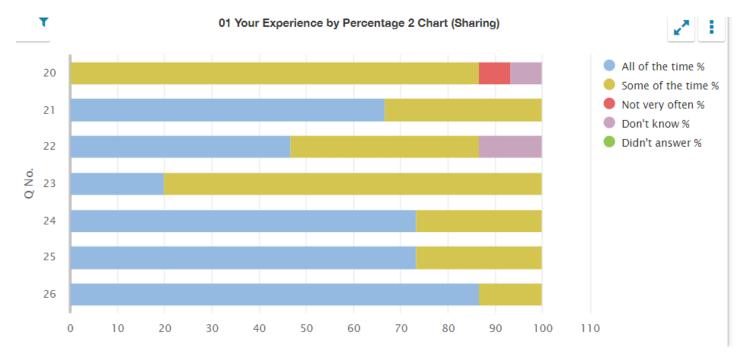

### **Kilmartin Primary School and Pre Five Unit**

**SEED no: 8105022** 

01 Your experience by percentage 2 (sharing)

| Q<br>No. | Question                                                        | Response<br>Count | All of the time % | Some of the time % | Not very often % | Don't<br>know % | Didn't<br>answer % |
|----------|-----------------------------------------------------------------|-------------------|-------------------|--------------------|------------------|-----------------|--------------------|
| 20       | Other children behave well.                                     | 15                | 0.00              | 86.67              | 6.67             | 6.67            | 0.00               |
| 21       | My teachers ask me about what things I want to learn in school. | 15                | 66.67             | 33.33              | 0.00             | 0.00            | 0.00               |
| 22       | I enjoy learning at school.                                     | 15                | 46.67             | 40                 | 0.00             | 13.33           | 0.00               |
| 23       | I feel that my work in school is hard enough.                   | 15                | 20                | 80                 | 0.00             | 0.00            | 0.00               |
| 24       | I know who to ask to get help if I find my work too hard.       | 15                | 73.33             | 26.67              | 0.00             | 0.00            | 0.00               |
| 25       | I am encouraged by staff to do the best I can.                  | 15                | 73.33             | 26.67              | 0.00             | 0.00            | 0.00               |
| 26       | I am happy with the quality of teaching in my school.           | 15                | 86.67             | 13.33              | 0.00             | 0.00            | 0.00               |

# 01 Your experience by percentage chart (sharing)