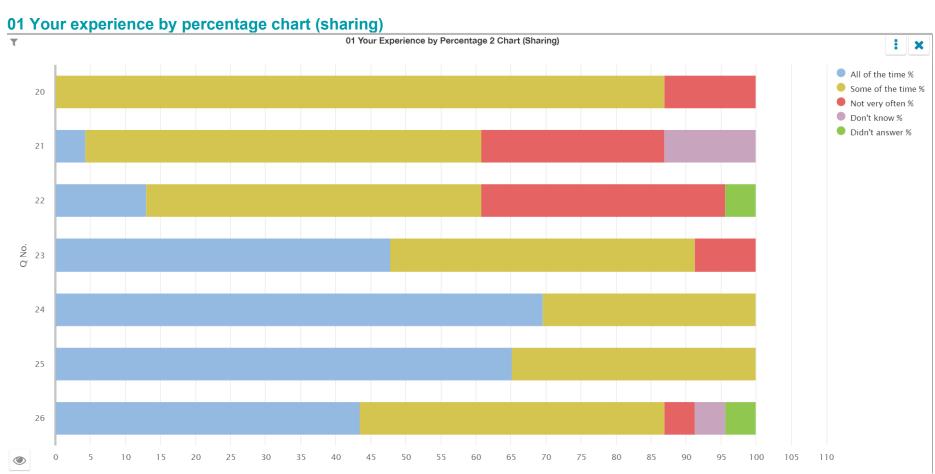

#### **Knockando Primary School**

01 Your experience by percentage 2 (sharing)

| Q<br>No. | Question                                                        | Response<br>Count | All of the time % | Some of the time % | Not very often % | Don't<br>know % | Didn't<br>answer % |
|----------|-----------------------------------------------------------------|-------------------|-------------------|--------------------|------------------|-----------------|--------------------|
| 20       | Other children behave well.                                     | 23                | 0.00              | 86.96              | 13.04            | 0.00            | 0.00               |
| 21       | My teachers ask me about what things I want to learn in school. | 23                | 4.35              | 56.52              | 26.09            | 13.04           | 0.00               |
| 22       | I enjoy learning at school.                                     | 23                | 13.04             | 47.83              | 34.78            | 0.00            | 4.35               |
| 23       | I feel that my work in school is hard enough.                   | 23                | 47.83             | 43.48              | 8.7              | 0.00            | 0.00               |
| 24       | I know who to ask to get help if I find my work too hard.       | 23                | 69.57             | 30.43              | 0.00             | 0.00            | 0.00               |
| 25       | I am encouraged by staff to do the best I can.                  | 23                | 65.22             | 34.78              | 0.00             | 0.00            | 0.00               |
| 26       | I am happy with the quality of teaching in my school.           | 23                | 43.48             | 43.48              | 4.35             | 4.35            | 4.35               |