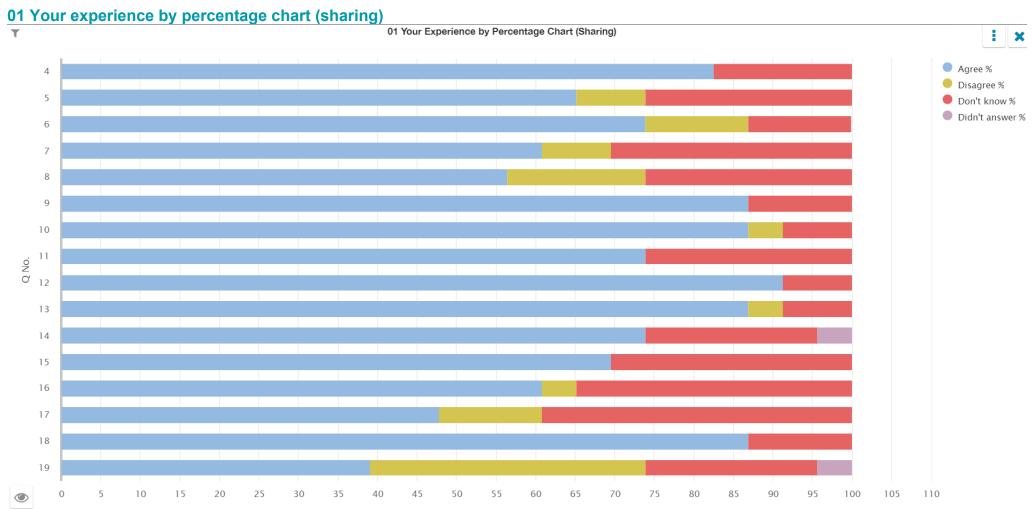

# **Questionnaire for children in primary stages (01)**

01 Your experience by percentage (sharing)

| Q<br>No. | Question                                                                                                          | Response<br>Count | Agree<br>% | Disagree<br>% | Don't<br>know % | Didn't answer % |
|----------|-------------------------------------------------------------------------------------------------------------------|-------------------|------------|---------------|-----------------|-----------------|
| 4        | I feel safe when I am at school.                                                                                  | 23                | 82.61      | 0.00          | 17.39           | 0.00            |
| 5        | My school helps me to feel safe.                                                                                  | 23                | 65.22      | 8.7           | 26.09           | 0.00            |
| 6        | I have someone in my school I can speak to if I am upset or worried about something.                              | 23                | 73.91      | 13.04         | 13.04           | 0.00            |
| 7        | Staff treat me fairly and with respect.                                                                           | 23                | 60.87      | 8.7           | 30.43           | 0.00            |
| 8        | Other children treat me fairly and with respect.                                                                  | 23                | 56.52      | 17.39         | 26.09           | 0.00            |
| 9        | My school helps me to understand and respect other people.                                                        | 23                | 86.96      | 0.00          | 13.04           | 0.00            |
| 10       | My school is helping me to become confident.                                                                      | 23                | 86.96      | 4.35          | 8.7             | 0.00            |
| 11       | My school teaches me how to lead a healthy lifestyle.                                                             | 23                | 73.91      | 0.00          | 26.09           | 0.00            |
| 12       | There are lots of chances at my school for me to get regular exercise.                                            | 23                | 91.3       | 0.00          | 8.7             | 0.00            |
| 13       | My school offers me the opportunity to take part in activities in school beyond the classroom and timetabled day. | 23                | 86.96      | 4.35          | 8.7             | 0.00            |
| 14       | I have the opportunity to discuss my achievements outwith school with an adult in school who knows me well.       | 23                | 73.91      | 0.00          | 21.74           | 4.35            |
| 15       | My school listens to my views.                                                                                    | 23                | 69.57      | 0.00          | 30.43           | 0.00            |
| 16       | My school takes my views into account.                                                                            | 23                | 60.87      | 4.35          | 34.78           | 0.00            |
| 17       | I feel comfortable approaching staff with questions or suggestions.                                               | 23                | 47.83      | 13.04         | 39.13           | 0.00            |
| 18       | Staff help me to understand how I am progressing in my school work.                                               | 23                | 86.96      | 0.00          | 13.04           | 0.00            |
| 19       | My homework helps me to understand and improve my work in school.                                                 | 23                | 39.13      | 34.78         | 21.74           | 4.35            |