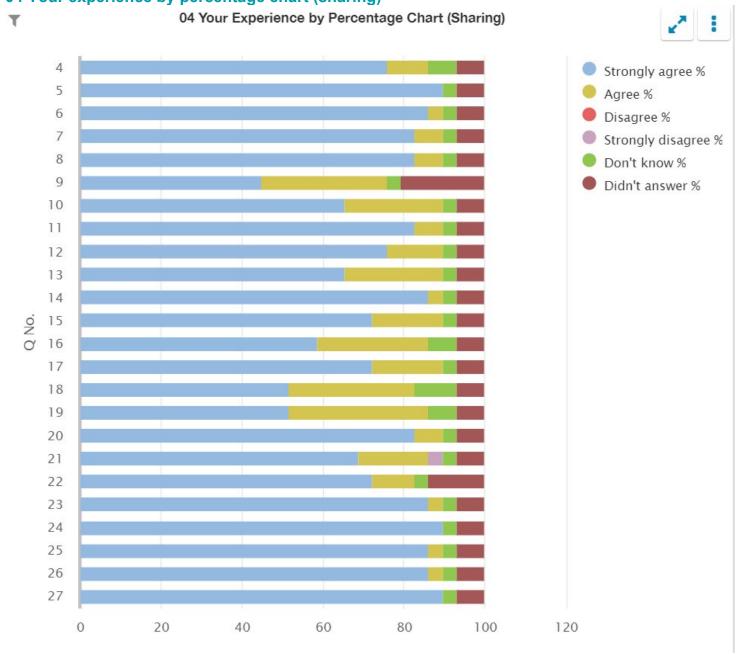

## Questionnaire for parents/carers of children in primary stages (04)

04 Your experience by percentage (sharing)

| Q<br>No. | Question                                                                                                                                 | Response<br>Count | Strongly agree % | Agree<br>% | Disagree<br>% | Strongly<br>disagree<br>% | Don't<br>know<br>% | Didn't<br>answer<br>% |
|----------|------------------------------------------------------------------------------------------------------------------------------------------|-------------------|------------------|------------|---------------|---------------------------|--------------------|-----------------------|
| 4        | My child likes being at this school.                                                                                                     | 29                | 75.86            | 10.34      | 0.00          | 0.00                      | 6.9                | 6.9                   |
| 5        | Staff treat my child fairly and with respect.                                                                                            | 29                | 89.66            | 0.00       | 0.00          | 0.00                      | 3.45               | 6.9                   |
| 6        | I feel that my child is safe at the school.                                                                                              | 29                | 86.21            | 3.45       | 0.00          | 0.00                      | 3.45               | 6.9                   |
| 7        | The school helps my child to feel confident.                                                                                             | 29                | 82.76            | 6.9        | 0.00          | 0.00                      | 3.45               | 6.9                   |
| 8        | I feel staff really know my child as an individual.                                                                                      | 29                | 82.76            | 6.9        | 0.00          | 0.00                      | 3.45               | 6.9                   |
| 9        | My child finds their learning activities hard enough.                                                                                    | 29                | 44.83            | 31.03      | 0.00          | 0.00                      | 3.45               | 20.69                 |
| 10       | My child receives the help he/she needs to do well.                                                                                      | 29                | 65.52            | 24.14      | 0.00          | 0.00                      | 3.45               | 6.9                   |
| 11       | My child is encouraged by the school to be healthy and take regular exercise.                                                            | 29                | 82.76            | 6.9        | 0.00          | 0.00                      | 3.45               | 6.9                   |
| 12       | The school supports my child's emotional wellbeing.                                                                                      | 29                | 75.86            | 13.79      | 0.00          | 0.00                      | 3.45               | 6.9                   |
| 13       | My child is making good progress at the school.                                                                                          | 29                | 65.52            | 24.14      | 0.00          | 0.00                      | 3.45               | 6.9                   |
| 14       | I receive helpful, regular feedback about how my child is learning and developing e.g. informal feedback, reports and learning profiles. | 29                | 86.21            | 3.45       | 0.00          | 0.00                      | 3.45               | 6.9                   |
| 15       | The information I receive about how my child is doing reaches me at the right time.                                                      | 29                | 72.41            | 17.24      | 0.00          | 0.00                      | 3.45               | 6.9                   |
| 16       | I understand how my child's progress is assessed.                                                                                        | 29                | 58.62            | 27.59      | 0.00          | 0.00                      | 6.9                | 6.9                   |
| 17       | The school gives me advice on how to support my child's learning at home.                                                                | 29                | 72.41            | 17.24      | 0.00          | 0.00                      | 3.45               | 6.9                   |
| 18       | The school organises activities where my child and I can learn together.                                                                 | 29                | 51.72            | 31.03      | 0.00          | 0.00                      | 10.34              | 6.9                   |
| 19       | The school takes my views into account when making changes.                                                                              | 29                | 51.72            | 34.48      | 0.00          | 0.00                      | 6.9                | 6.9                   |
| 20       | I feel comfortable approaching the school with questions, suggestions and/or a problem.                                                  | 29                | 82.76            | 6.9        | 0.00          | 0.00                      | 3.45               | 6.9                   |
| 21       | I feel encouraged to be involved in the work of the Parent Council and/or parent association.                                            | 29                | 68.97            | 17.24      | 0.00          | 3.45                      | 3.45               | 6.9                   |
| 22       | I am kept informed about the work of the Parent Council and/or parent association.                                                       | 29                | 72.41            | 10.34      | 0.00          | 0.00                      | 3.45               | 13.79                 |

### **Knockando Primary School**

| CEEL | no.     | <b>E</b> つ04 | เอวด |
|------|---------|--------------|------|
| SEEL | , ,,,,, | 7ZU          | 1027 |

| Q<br>No. | Question (cont.)                                             | Response<br>Count | Strongly agree % | Agree<br>% | Disagree<br>% | Strongly<br>disagree<br>% | Don't<br>know<br>% | Didn't<br>answer<br>% |
|----------|--------------------------------------------------------------|-------------------|------------------|------------|---------------|---------------------------|--------------------|-----------------------|
| 23       | I am satisfied with the quality of teaching in the school.   | 29                | 86.21            | 3.45       | 0.00          | 0.00                      | 3.45               | 6.9                   |
| 24       | The school is well led and managed.                          | 29                | 89.66            | 0.00       | 0.00          | 0.00                      | 3.45               | 6.9                   |
| 25       | The school encourages children to treat others with respect. | 29                | 86.21            | 3.45       | 0.00          | 0.00                      | 3.45               | 6.9                   |
| 26       | I would recommend the school to other parents.               | 29                | 86.21            | 3.45       | 0.00          | 0.00                      | 3.45               | 6.9                   |
| 27       | Overall, I am satisfied with the school.                     | 29                | 89.66            | 0.00       | 0.00          | 0.00                      | 3.45               | 6.9                   |

#### **04 Your experience by percentage chart (sharing)**