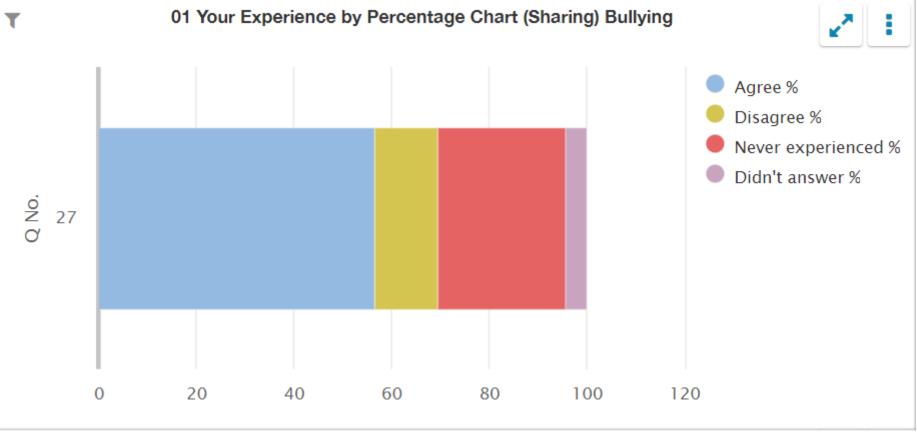

#### SEED no: 5201829

01 Your experience by percentage (sharing) bullying

| ı | Q<br>No. | Question                                | Response<br>Count | Agree % | Disagree % | Never experienced % | Didn't answer % |
|---|----------|-----------------------------------------|-------------------|---------|------------|---------------------|-----------------|
|   | 27       | My school deals well with any bullying. | 23                | 56.52   | 13.04      | 26.09               | 4.35            |

#### 01 Your experience by percentage chart (sharing) bullying