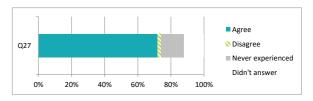

|     |                                        | F     | erc | enta    | ge %              | 6             |
|-----|----------------------------------------|-------|-----|---------|-------------------|---------------|
|     |                                        | Agree |     | Isagree | Never experienced | Didn't answer |
| Q27 | My school deals well with any bullying | 72    | 2   | 2 :     | 14                | 12            |