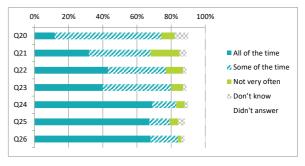

|     |                                                                |                 | Perc             | enta           | ge %       |               |
|-----|----------------------------------------------------------------|-----------------|------------------|----------------|------------|---------------|
|     |                                                                | All of the time | Some of the time | Not very often | Don't know | Didn't answer |
| Q20 | Other children behave well                                     | 12              | 63               | 8              | 8          | 10            |
| Q21 | My teachers ask me about what things I want to learn in school | 32              | 36               | 17             | 4          | 11            |
| Q22 | I enjoy learning at school                                     | 43              | 34               | 10             | 2          | 11            |
| Q23 | I feel that my work in school is hard enough                   | 40              | 40               | 7              | 2          | 11            |
| Q24 | I know who to ask to get help if I find my work too hard       | 69              | 14               | 5              | 2          | 10            |
| Q25 | I am encouraged by staff to do the best I can                  | 68              | 12               | 5              | 4          | 12            |
| Q26 | I am happy with the quality of teaching in my school           | 68              | 16               | 2              | 2          | 12            |