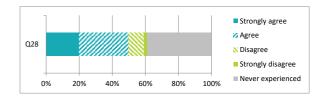

|                                             |                | Pe    | ercen    | tage              | %                 |               |
|---------------------------------------------|----------------|-------|----------|-------------------|-------------------|---------------|
|                                             | Strongly agree | Agree | Disagree | Strongly disagree | Never experienced | Didn't answer |
| Q28 The school deals well with any bullying | 20             | 30    | 9        | 2                 | 39                | 0             |