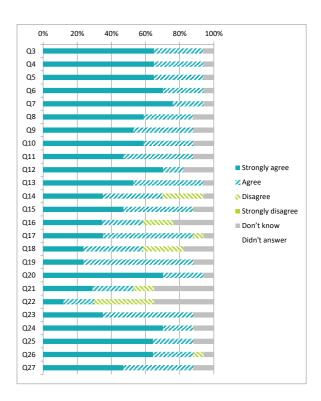

# Parents / Carers (Primary) Questionnaire Summary

Centre Name:Craighead Primary School

SEED Number: 8350221

| Numb   | er of responses : 66                                                                                                                                                                                                  |                | Pe    | ercent   | tage '            | %          |               |
|--------|-----------------------------------------------------------------------------------------------------------------------------------------------------------------------------------------------------------------------|----------------|-------|----------|-------------------|------------|---------------|
| in ord | e there were fewer than ten responses to a question (excluding those who didn't answer),the data has been suppressed ("x") er to avoid identification of individuals.  Intages are rounded and may not add up to 100% | Strongly agree | Agree | Disagree | Strongly disagree | Don't know | Didn't answer |
| Q4     | My child likes being at this school                                                                                                                                                                                   | 59             | 38    | 0        | 3                 | 0          | 0             |
| Q5     | Staff treat my child fairly and with respect                                                                                                                                                                          | 65             | 30    | 3        | 0                 | 2          | 0             |
| Q6     | I feel that my child is safe at the school                                                                                                                                                                            | 62             | 33    | 5        | 0                 | 0          | 0             |
| Q7     | The school helps my child to feel confident                                                                                                                                                                           | 56             | 38    | 5        | 0                 | 2          | 0             |
| Q8     | I feel staff really know my child as an individual                                                                                                                                                                    | 52             | 32    | 9        | 0                 | 8          | 0             |
| Q9     | My child finds their learning activities hard enough                                                                                                                                                                  | 27             | 59    | 9        | 3                 | 2          | 0             |
| Q10    | My child receives the help he/she needs to do well                                                                                                                                                                    | 44             | 39    | 8        | 0                 | 9          | 0             |
| Q11    | My child is encouraged by the school to be healthy and take regular exercise                                                                                                                                          | 45             | 44    | 6        | 0                 | 5          | 0             |
| Q12    | The school supports my child's emotional wellbeing                                                                                                                                                                    | 48             | 36    | 8        | 0                 | 8          | 0             |
| Q13    | My child is making good progress at the school                                                                                                                                                                        | 47             | 42    | 6        | 0                 | 5          | 0             |
| Q14    | I receive helpful, regular feedback about how my child is learning and developing e.g. informal feedback, reports and learning profiles                                                                               | 32             | 47    | 17       | 0                 | 5          | 0             |
| Q15    | The information I receive about how my child is doing reaches me at the right time                                                                                                                                    | 33             | 47    | 12       | 0                 | 8          | 0             |
| Q16    | I understand how my child's progress is assessed                                                                                                                                                                      | 27             | 44    | 21       | 0                 | 8          | 0             |
| Q17    | The school gives me advice on how to support my child's learning at home                                                                                                                                              | 33             | 52    | 9        | 2                 | 5          | 0             |
| Q18    | The school organises activities where my child and I can learn together                                                                                                                                               | 26             | 42    | 18       | 2                 | 11         | 2             |
| Q19    | The school takes my views into account when making changes                                                                                                                                                            | 33             | 38    | 12       | 5                 | 12         | 0             |
| Q20    | I feel comfortable approaching the school with questions, suggestions and/or a problem                                                                                                                                | 64             | 32    | 3        | 0                 | 2          | 0             |
| Q21    | I feel encouraged to be involved in the work of the Parent Council and/or parent association                                                                                                                          | 41             | 44    | 9        | 2                 | 5          | 0             |
| Q22    | I am kept informed about the work of the Parent Council and/or parent association                                                                                                                                     | 36             | 45    | 11       | 3                 | 5          | 0             |
| Q23    | I am satisfied with the quality of teaching in the school                                                                                                                                                             | 45             | 39    | 6        | 2                 | 8          | 0             |
| Q24    | The school is well led and managed                                                                                                                                                                                    | 47             | 36    | 5        | 2                 | 11         | 0             |
| Q25    | The school encourages children to treat others with respect                                                                                                                                                           | 59             | 32    | 6        | 0                 | 3          | 0             |
| Q26    | I would recommend the school to other parents                                                                                                                                                                         | 58             | 29    | 5        | 2                 | 8          | 0             |
| Q27    | Overall, I am satisfied with the school                                                                                                                                                                               | 56             | 32    | 6        | 2                 | 5          | 0             |

| 0%  | 20% 4 | 0% 6  | 0% 8           | 0%       | 100%                                                                                                                                                                                                                                                                                                                                                                                                                                                                                                                                                                                                                                                                                                                                                                                                                                                                                                                                                                                                                                                                                                                                                                                                                                                                                                                                                                                                                                                                                                                                                                                                                                                                                                                                                                                                                                                                                                                                                                                                                                                                                                                           |
|-----|-------|-------|----------------|----------|--------------------------------------------------------------------------------------------------------------------------------------------------------------------------------------------------------------------------------------------------------------------------------------------------------------------------------------------------------------------------------------------------------------------------------------------------------------------------------------------------------------------------------------------------------------------------------------------------------------------------------------------------------------------------------------------------------------------------------------------------------------------------------------------------------------------------------------------------------------------------------------------------------------------------------------------------------------------------------------------------------------------------------------------------------------------------------------------------------------------------------------------------------------------------------------------------------------------------------------------------------------------------------------------------------------------------------------------------------------------------------------------------------------------------------------------------------------------------------------------------------------------------------------------------------------------------------------------------------------------------------------------------------------------------------------------------------------------------------------------------------------------------------------------------------------------------------------------------------------------------------------------------------------------------------------------------------------------------------------------------------------------------------------------------------------------------------------------------------------------------------|
| Q4  |       |       | <i>,,,,,,,</i> | ,,,,,,,, | <u>-</u>                                                                                                                                                                                                                                                                                                                                                                                                                                                                                                                                                                                                                                                                                                                                                                                                                                                                                                                                                                                                                                                                                                                                                                                                                                                                                                                                                                                                                                                                                                                                                                                                                                                                                                                                                                                                                                                                                                                                                                                                                                                                                                                       |
| Q5  |       |       |                | anno.    | NI CONTRACTOR OF THE CONTRACTO |
| Q6  |       |       | ·//////        | anna.    | XX                                                                                                                                                                                                                                                                                                                                                                                                                                                                                                                                                                                                                                                                                                                                                                                                                                                                                                                                                                                                                                                                                                                                                                                                                                                                                                                                                                                                                                                                                                                                                                                                                                                                                                                                                                                                                                                                                                                                                                                                                                                                                                                             |
| Q7  |       | -     | mm             | mms.     | SI                                                                                                                                                                                                                                                                                                                                                                                                                                                                                                                                                                                                                                                                                                                                                                                                                                                                                                                                                                                                                                                                                                                                                                                                                                                                                                                                                                                                                                                                                                                                                                                                                                                                                                                                                                                                                                                                                                                                                                                                                                                                                                                             |
| Q8  |       | 111   | mm             | //////   |                                                                                                                                                                                                                                                                                                                                                                                                                                                                                                                                                                                                                                                                                                                                                                                                                                                                                                                                                                                                                                                                                                                                                                                                                                                                                                                                                                                                                                                                                                                                                                                                                                                                                                                                                                                                                                                                                                                                                                                                                                                                                                                                |
| Q9  | 11111 | anna  | aaaa           | //2000   |                                                                                                                                                                                                                                                                                                                                                                                                                                                                                                                                                                                                                                                                                                                                                                                                                                                                                                                                                                                                                                                                                                                                                                                                                                                                                                                                                                                                                                                                                                                                                                                                                                                                                                                                                                                                                                                                                                                                                                                                                                                                                                                                |
| Q10 |       |       | mm             | /888     |                                                                                                                                                                                                                                                                                                                                                                                                                                                                                                                                                                                                                                                                                                                                                                                                                                                                                                                                                                                                                                                                                                                                                                                                                                                                                                                                                                                                                                                                                                                                                                                                                                                                                                                                                                                                                                                                                                                                                                                                                                                                                                                                |
| Q11 |       | -     | anna.          | 111188   |                                                                                                                                                                                                                                                                                                                                                                                                                                                                                                                                                                                                                                                                                                                                                                                                                                                                                                                                                                                                                                                                                                                                                                                                                                                                                                                                                                                                                                                                                                                                                                                                                                                                                                                                                                                                                                                                                                                                                                                                                                                                                                                                |
| Q12 |       | 1111  | umm.           | //SSS    | <b>-</b> 0: 1                                                                                                                                                                                                                                                                                                                                                                                                                                                                                                                                                                                                                                                                                                                                                                                                                                                                                                                                                                                                                                                                                                                                                                                                                                                                                                                                                                                                                                                                                                                                                                                                                                                                                                                                                                                                                                                                                                                                                                                                                                                                                                                  |
| Q13 |       | 11111 | anna           | ////88   | ■ Strongly agree                                                                                                                                                                                                                                                                                                                                                                                                                                                                                                                                                                                                                                                                                                                                                                                                                                                                                                                                                                                                                                                                                                                                                                                                                                                                                                                                                                                                                                                                                                                                                                                                                                                                                                                                                                                                                                                                                                                                                                                                                                                                                                               |
| Q14 | - /// | anna  | anna           | anner.   |                                                                                                                                                                                                                                                                                                                                                                                                                                                                                                                                                                                                                                                                                                                                                                                                                                                                                                                                                                                                                                                                                                                                                                                                                                                                                                                                                                                                                                                                                                                                                                                                                                                                                                                                                                                                                                                                                                                                                                                                                                                                                                                                |
| Q15 |       | mm    | anna           | AHHI     | N Disagree                                                                                                                                                                                                                                                                                                                                                                                                                                                                                                                                                                                                                                                                                                                                                                                                                                                                                                                                                                                                                                                                                                                                                                                                                                                                                                                                                                                                                                                                                                                                                                                                                                                                                                                                                                                                                                                                                                                                                                                                                                                                                                                     |
| Q16 |       | aaaa  | ////NN         | anne.    | Strongly disagree                                                                                                                                                                                                                                                                                                                                                                                                                                                                                                                                                                                                                                                                                                                                                                                                                                                                                                                                                                                                                                                                                                                                                                                                                                                                                                                                                                                                                                                                                                                                                                                                                                                                                                                                                                                                                                                                                                                                                                                                                                                                                                              |
| Q17 |       | mm    | mm             | //000E   | ■ Don't know                                                                                                                                                                                                                                                                                                                                                                                                                                                                                                                                                                                                                                                                                                                                                                                                                                                                                                                                                                                                                                                                                                                                                                                                                                                                                                                                                                                                                                                                                                                                                                                                                                                                                                                                                                                                                                                                                                                                                                                                                                                                                                                   |
| Q18 |       | aaaa  | 1110000        | 200      | Didn't answer                                                                                                                                                                                                                                                                                                                                                                                                                                                                                                                                                                                                                                                                                                                                                                                                                                                                                                                                                                                                                                                                                                                                                                                                                                                                                                                                                                                                                                                                                                                                                                                                                                                                                                                                                                                                                                                                                                                                                                                                                                                                                                                  |
| Q19 |       | www   | 11110000       | 0.00     |                                                                                                                                                                                                                                                                                                                                                                                                                                                                                                                                                                                                                                                                                                                                                                                                                                                                                                                                                                                                                                                                                                                                                                                                                                                                                                                                                                                                                                                                                                                                                                                                                                                                                                                                                                                                                                                                                                                                                                                                                                                                                                                                |
| Q20 |       |       | 0000           | umn.     | 8                                                                                                                                                                                                                                                                                                                                                                                                                                                                                                                                                                                                                                                                                                                                                                                                                                                                                                                                                                                                                                                                                                                                                                                                                                                                                                                                                                                                                                                                                                                                                                                                                                                                                                                                                                                                                                                                                                                                                                                                                                                                                                                              |
| 021 |       | 00000 | uuuu           |          |                                                                                                                                                                                                                                                                                                                                                                                                                                                                                                                                                                                                                                                                                                                                                                                                                                                                                                                                                                                                                                                                                                                                                                                                                                                                                                                                                                                                                                                                                                                                                                                                                                                                                                                                                                                                                                                                                                                                                                                                                                                                                                                                |
| 022 | -     | T     | mm             |          |                                                                                                                                                                                                                                                                                                                                                                                                                                                                                                                                                                                                                                                                                                                                                                                                                                                                                                                                                                                                                                                                                                                                                                                                                                                                                                                                                                                                                                                                                                                                                                                                                                                                                                                                                                                                                                                                                                                                                                                                                                                                                                                                |
| Q23 |       | 1     | anna           | 1        |                                                                                                                                                                                                                                                                                                                                                                                                                                                                                                                                                                                                                                                                                                                                                                                                                                                                                                                                                                                                                                                                                                                                                                                                                                                                                                                                                                                                                                                                                                                                                                                                                                                                                                                                                                                                                                                                                                                                                                                                                                                                                                                                |
| Q24 |       |       | anna a         |          |                                                                                                                                                                                                                                                                                                                                                                                                                                                                                                                                                                                                                                                                                                                                                                                                                                                                                                                                                                                                                                                                                                                                                                                                                                                                                                                                                                                                                                                                                                                                                                                                                                                                                                                                                                                                                                                                                                                                                                                                                                                                                                                                |
| Q25 |       | 7777  | anna           |          | N                                                                                                                                                                                                                                                                                                                                                                                                                                                                                                                                                                                                                                                                                                                                                                                                                                                                                                                                                                                                                                                                                                                                                                                                                                                                                                                                                                                                                                                                                                                                                                                                                                                                                                                                                                                                                                                                                                                                                                                                                                                                                                                              |
| Q26 |       |       |                |          |                                                                                                                                                                                                                                                                                                                                                                                                                                                                                                                                                                                                                                                                                                                                                                                                                                                                                                                                                                                                                                                                                                                                                                                                                                                                                                                                                                                                                                                                                                                                                                                                                                                                                                                                                                                                                                                                                                                                                                                                                                                                                                                                |
| Q27 |       |       | anna a         |          |                                                                                                                                                                                                                                                                                                                                                                                                                                                                                                                                                                                                                                                                                                                                                                                                                                                                                                                                                                                                                                                                                                                                                                                                                                                                                                                                                                                                                                                                                                                                                                                                                                                                                                                                                                                                                                                                                                                                                                                                                                                                                                                                |