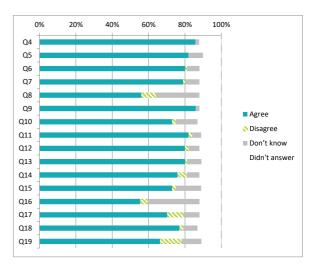

## Children (Primary) Questionnaire Summary

Centre Name:Craighead Primary School

SEED Number: 8350221

| Numbe   | er of responses : 129                                                                                                                                                                                            | Pe    | ercen    | tage       | %             |
|---------|------------------------------------------------------------------------------------------------------------------------------------------------------------------------------------------------------------------|-------|----------|------------|---------------|
| in orde | there were fewer than ten responses to a question (excluding those who didn't answer),the data has been suppressed ("x") r to avoid identification of individuals.  tages are rounded and may not add up to 100% | Agree | Disagree | Don't know | Didn't answer |
| Q4      | I feel safe when I am at school                                                                                                                                                                                  | 85    | 0        | 2          | 12            |
| Q5      | My school helps me to feel safe                                                                                                                                                                                  | 82    | 0        | 8          | 10            |
| Q6      | I have someone in my school I can speak to if I am upset or worried about something                                                                                                                              | 81    | 1        | 7          | 12            |
| Q7      | Staff treat me fairly and with respect                                                                                                                                                                           | 79    | 1        | 8          | 12            |
| Q8      | Other children treat me fairly and with respect                                                                                                                                                                  | 56    | 8        | 24         | 12            |
| Q9      | My school helps me to understand and respect other people                                                                                                                                                        | 86    | 0        | 2          | 12            |
| Q10     | My school is helping me to become confident                                                                                                                                                                      | 73    | 2        | 12         | 13            |
| Q11     | My school teaches me to lead a healthy lifestyle                                                                                                                                                                 | 82    | 2        | 5          | 11            |
| Q12     | There are lots of chances at my school for me to get regular exercise                                                                                                                                            | 80    | 2        | 6          | 12            |
| Q13     | My school offers me the opportunity to take part in activities in school beyond the classroom and timetabled day                                                                                                 | 81    | 1        | 8          | 11            |
| Q14     | I have the opportunity to discuss my achievements out with school with an adult in school who knows me well                                                                                                      | 76    | 5        | 7          | 12            |
| Q15     | My school listens to my views                                                                                                                                                                                    | 73    | 2        | 14         | 11            |
| Q16     | My school takes my views into account                                                                                                                                                                            | 56    | 4        | 29         | 12            |
| Q17     | I feel comfortable approaching staff with questions or suggestions                                                                                                                                               | 71    | 9        | 9          | 12            |
| Q18     | Staff help me to understand how I am progressing in my school work                                                                                                                                               | 77    | 2        | 8          | 13            |
| Q19     | My homework helps me to understand and improve my work in school                                                                                                                                                 | 67    | 12       | 11         | 11            |