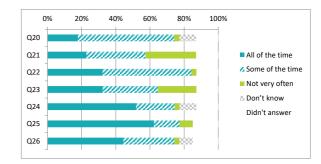

|     |                                                                |                 | Perc             | entag          | ze %       |               |
|-----|----------------------------------------------------------------|-----------------|------------------|----------------|------------|---------------|
|     |                                                                | All of the time | Some of the time | Not very often | Don't know | Didn't answer |
| Q20 | Other children behave well                                     | 18              | 57               | 3              | 10         | 13            |
| Q21 | My teachers ask me about what things I want to learn in school | 23              | 35               | 30             | 0          | 13            |
| Q22 | I enjoy learning at school                                     | 33              | 53               | 3              | 0          | 13            |
| Q23 | I feel that my work in school is hard enough                   | 33              | 33               | 23             | 0          | 13            |
| Q24 | I know who to ask to get help if I find my work too hard       | 53              | 23               | 3              | 10         | 13            |
| Q25 | I am encouraged by staff to do the best I can                  | 63              | 15               | 8              | 0          | 15            |
| Q26 | I am happy with the quality of teaching in my school           | 45              | 30               | 3              | 8          | 15            |