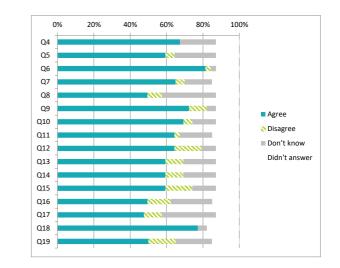

#### Children (Primary) Questionnaire Summary

Centre Name:Coldingham Primary School

SEED Number: 5645425

| Number of responses : 40 |                                                                                                                                                                                                                         |       |          |            |               |  |
|--------------------------|-------------------------------------------------------------------------------------------------------------------------------------------------------------------------------------------------------------------------|-------|----------|------------|---------------|--|
| in orde                  | there were fewer than ten responses to a question (excluding those who didn't answer),the data has been suppressed ("x")<br>er to avoid identification of individuals.<br>Itages are rounded and may not add up to 100% | Agree | Disagree | Don't know | Didn't answer |  |
| Q4                       | I feel safe when I am at school                                                                                                                                                                                         | 68    | 0        | 20         | 13            |  |
| Q5                       | My school helps me to feel safe                                                                                                                                                                                         | 60    | 5        | 23         | 13            |  |
| Q6                       | I have someone in my school I can speak to if I am upset or worried about something                                                                                                                                     | 83    | 3        | 3          | 13            |  |
| Q7                       | Staff treat me fairly and with respect                                                                                                                                                                                  | 65    | 5        | 15         | 15            |  |
| Q8                       | Other children treat me fairly and with respect                                                                                                                                                                         | 50    | 8        | 30         | 13            |  |
| Q9                       | My school helps me to understand and respect other people                                                                                                                                                               | 73    | 10       | 5          | 13            |  |
| Q10                      | My school is helping me to become confident                                                                                                                                                                             | 70    | 5        | 13         | 13            |  |
| Q11                      | My school teaches me to lead a healthy lifestyle                                                                                                                                                                        | 65    | 3        | 18         | 15            |  |
| Q12                      | There are lots of chances at my school for me to get regular exercise                                                                                                                                                   | 65    | 15       | 8          | 13            |  |
| Q13                      | My school offers me the opportunity to take part in activities in school beyond the classroom and timetabled day                                                                                                        | 60    | 10       | 18         | 13            |  |
| Q14                      | I have the opportunity to discuss my achievements out with school with an adult in school who knows me well                                                                                                             | 60    | 10       | 18         | 13            |  |
| Q15                      | My school listens to my views                                                                                                                                                                                           | 60    | 15       | 13         | 13            |  |
| Q16                      | My school takes my views into account                                                                                                                                                                                   | 50    | 13       | 23         | 15            |  |
| Q17                      | I feel comfortable approaching staff with questions or suggestions                                                                                                                                                      | 48    | 10       | 30         | 13            |  |
| Q18                      | Staff help me to understand how I am progressing in my school work                                                                                                                                                      | 78    | 0        | 5          | 18            |  |
| Q19                      | My homework helps me to understand and improve my work in school                                                                                                                                                        | 50    | 15       | 20         | 15            |  |