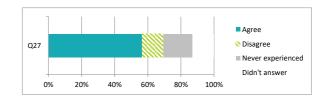

|                                             |                | Perc | enta   | ge %   |              |   |
|---------------------------------------------|----------------|------|--------|--------|--------------|---|
|                                             | Strongly agree |      | sagree | lisagr | idn't answer |   |
| Q28 The school deals well with any bullying | 22 3           | 0    | 7      | 4 3    | 7 (          | J |