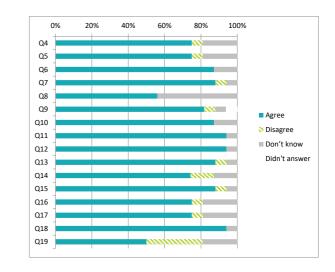

|     |                                                                |                 | Perc             |                |            |               |
|-----|----------------------------------------------------------------|-----------------|------------------|----------------|------------|---------------|
|     |                                                                | All of the time | Some of the time | Not very often | Don't know | Didn't answer |
| Q20 | Other children behave well                                     | 0               | 75               | 19             | 0          | 6             |
| Q21 | My teachers ask me about what things I want to learn in school | 38              | 63               | 0              | 0          | 0             |
| Q22 | I enjoy learning at school                                     | 25              | 50               | 6              | 6          | 13            |
| Q23 | I feel that my work in school is hard enough                   | 38              | 50               | 13             | 0          | 0             |
| Q24 | I know who to ask to get help if I find my work too hard       | 75              | 6                | 13             | 6          | 0             |
| Q25 | I am encouraged by staff to do the best I can                  | 81              | 19               | 0              | 0          | 0             |
| Q26 | I am happy with the quality of teaching in my school           | 75              | 25               | 0              | 0          | 0             |