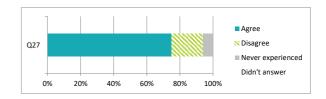

|                                             |                | Pe    | centage %<br>disagree<br>xperienced<br>nswer |        |                |     |  |
|---------------------------------------------|----------------|-------|----------------------------------------------|--------|----------------|-----|--|
|                                             | Strongly agree | Agree | Disagree                                     | isagre | /er experience | NSL |  |
| Q28 The school deals well with any bullying | 33             | 38    | 5                                            | 5      | 19             | 0   |  |