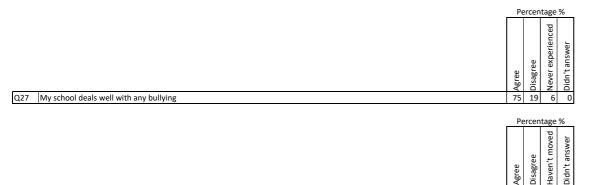

## Children (Primary) Questionnaire Summary

Centre Name: Deshar Primary School

SEED Number: 5145422

| Number of responses : 16 |                                                                                                                                                                                                                                                                                                                        |       |          |            | %             |
|--------------------------|------------------------------------------------------------------------------------------------------------------------------------------------------------------------------------------------------------------------------------------------------------------------------------------------------------------------|-------|----------|------------|---------------|
| identif<br>Where         | sure control has been applied to the data, this means a small number of responses have been changed to prevent individuals being<br>ied.<br>• there were fewer than ten responses to a question (excluding those who didn't answer),the data has been suppressed ("x")<br>• er to avoid identification of individuals. | Agree | Disagree | Don't know | Didn't answer |
| Q4                       | I feel safe when I am at school                                                                                                                                                                                                                                                                                        | 75    | 6        | 19         | 0             |
| Q5                       | My school helps me to feel safe                                                                                                                                                                                                                                                                                        | 75    | 6        | 19         | 0             |
| Q6                       | I have someone in my school I can speak to if I am upset or worried about something                                                                                                                                                                                                                                    | 88    | 0        | 13         | 0             |
| Q7                       | Staff treat me fairly and with respect                                                                                                                                                                                                                                                                                 | 88    | 6        | 6          | 0             |
| Q8                       | Other children treat me fairly and with respect                                                                                                                                                                                                                                                                        | 56    | 0        | 44         | 0             |
| Q9                       | My school helps me to understand and respect other people                                                                                                                                                                                                                                                              | 81    | 6        | 6          | 6             |
| Q10                      | My school is helping me to become confident                                                                                                                                                                                                                                                                            | 88    | 0        | 13         | 0             |
| Q11                      | My school teaches me to lead a healthy lifestyle                                                                                                                                                                                                                                                                       | 94    | 0        | 6          | 0             |
| Q12                      | There are lots of chances at my school for me to get regular exercise                                                                                                                                                                                                                                                  | 94    | 0        | 6          | 0             |
| Q13                      | My school offers me the opportunity to take part in activities in school beyond the classroom and timetabled day                                                                                                                                                                                                       | 88    | 6        | 6          | 0             |
| Q14                      | I have the opportunity to discuss my achievements out with school with an adult in school who knows me well                                                                                                                                                                                                            | 75    | 13       | 13         | 0             |
| Q15                      | My school listens to my views                                                                                                                                                                                                                                                                                          | 88    | 6        | 6          | 0             |
| Q16                      | My school takes my views into account                                                                                                                                                                                                                                                                                  | 75    | 6        | 19         | 0             |
| Q17                      | I feel comfortable approaching staff with questions or suggestions                                                                                                                                                                                                                                                     | 75    | 6        | 19         | 0             |
| Q18                      | Staff help me to understand how I am progressing in my school work                                                                                                                                                                                                                                                     | 94    | 0        | 6          | 0             |
| Q19                      | My homework helps me to understand and improve my work in school                                                                                                                                                                                                                                                       | 50    | 31       | 19         | 0             |