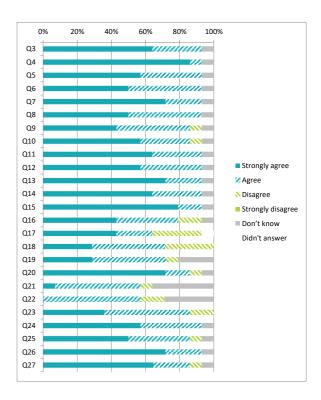

### Parents / Carers (Primary) Questionnaire Summary

Centre Name:Portlethen Primary School

SEED Number: 5251125

| Number of responses : 43 |                                                                                                                                                                                                                                                                                                                                                                  |                |       |          | tage              | %          |               |
|--------------------------|------------------------------------------------------------------------------------------------------------------------------------------------------------------------------------------------------------------------------------------------------------------------------------------------------------------------------------------------------------------|----------------|-------|----------|-------------------|------------|---------------|
| Where<br>in ord          | sure control has been applied to the data, this means a small number of responses have been changed to prevent individuals being identified. e there were fewer than ten responses to a question (excluding those who didn't answer),the data has been suppressed ("x") er to avoid identification of individuals. ntages are rounded and may not add up to 100% | Strongly agree | Agree | Disagree | Strongly disagree | Don't know | Didn't answer |
| Q4                       | My child likes being at this school                                                                                                                                                                                                                                                                                                                              | 56             | 40    | 2        | 0                 | 2          | 0             |
| Q5                       | Staff treat my child fairly and with respect                                                                                                                                                                                                                                                                                                                     | 72             | 23    | 0        | 0                 | 5          | 0             |
| Q6                       | I feel that my child is safe at the school                                                                                                                                                                                                                                                                                                                       | 63             | 35    | 0        | 0                 | 2          | 0             |
| Q7                       | The school helps my child to feel confident                                                                                                                                                                                                                                                                                                                      | 49             | 47    | 2        | 0                 | 2          | 0             |
| Q8                       | I feel staff really know my child as an individual                                                                                                                                                                                                                                                                                                               | 49             | 47    | 2        | 0                 | 2          | 0             |
| Q9                       | My child finds their learning activities hard enough                                                                                                                                                                                                                                                                                                             | 37             | 49    | 9        | 0                 | 5          | 0             |
| Q10                      | My child receives the help he/she needs to do well                                                                                                                                                                                                                                                                                                               | 51             | 42    | 2        | 0                 | 5          | 0             |
| Q11                      | My child is encouraged by the school to be healthy and take regular exercise                                                                                                                                                                                                                                                                                     | 63             | 30    | 2        | 0                 | 5          | 0             |
| Q12                      | The school supports my child's emotional wellbeing                                                                                                                                                                                                                                                                                                               | 49             | 44    | 2        | 2                 | 2          | 0             |
| Q13                      | My child is making good progress at the school                                                                                                                                                                                                                                                                                                                   | 49             | 44    | 5        | 0                 | 2          | 0             |
| Q14                      | I receive helpful, regular feedback about how my child is learning and developing e.g. informal feedback, reports and learning profiles                                                                                                                                                                                                                          | 44             | 49    | 7        | 0                 | 0          | 0             |
| Q15                      | The information I receive about how my child is doing reaches me at the right time                                                                                                                                                                                                                                                                               | 40             | 42    | 12       | 0                 | 7          | 0             |
| Q16                      | I understand how my child's progress is assessed                                                                                                                                                                                                                                                                                                                 | 35             | 49    | 12       | 0                 | 5          | 0             |
| Q17                      | The school gives me advice on how to support my child's learning at home                                                                                                                                                                                                                                                                                         | 33             | 51    | 9        | 0                 | 7          | 0             |
| Q18                      | The school organises activities where my child and I can learn together                                                                                                                                                                                                                                                                                          | 23             | 65    | 7        | 0                 | 5          | 0             |
| Q19                      | The school takes my views into account when making changes                                                                                                                                                                                                                                                                                                       | 23             | 37    | 12       | 2                 | 26         | 0             |
| Q20                      | I feel comfortable approaching the school with questions, suggestions and/or a problem                                                                                                                                                                                                                                                                           | 58             | 35    | 5        | 0                 | 2          | 0             |
| Q21                      | I feel encouraged to be involved in the work of the Parent Council and/or parent association                                                                                                                                                                                                                                                                     | 37             | 51    | 9        | 0                 | 2          | 0             |
| Q22                      | I am kept informed about the work of the Parent Council and/or parent association                                                                                                                                                                                                                                                                                | 53             | 42    | 5        | 0                 | 0          | 0             |
| Q23                      | I am satisfied with the quality of teaching in the school                                                                                                                                                                                                                                                                                                        | 51             | 42    | 2        | 0                 | 5          | 0             |
| Q24                      | The school is well led and managed                                                                                                                                                                                                                                                                                                                               | 44             | 51    | 0        | 0                 | 5          | 0             |
| Q25                      | The school encourages children to treat others with respect                                                                                                                                                                                                                                                                                                      | 58             | 37    | 0        | 0                 | 5          | 0             |
| Q26                      | I would recommend the school to other parents                                                                                                                                                                                                                                                                                                                    | 60             | 35    | 2        | 0                 | 2          | 0             |
| Q27                      | Overall, I am satisfied with the school                                                                                                                                                                                                                                                                                                                          | 60             | 35    | 0        | 0                 | 5          | 0             |
|                          |                                                                                                                                                                                                                                                                                                                                                                  |                |       |          |                   |            |               |