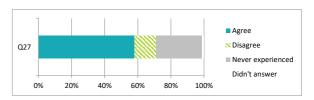

|     |                                        | Pe    | ercen    | ıtage             | %             |
|-----|----------------------------------------|-------|----------|-------------------|---------------|
|     |                                        | Agree | Disagree | Never experienced | Didn't answer |
| Q27 | My school deals well with any bullying | 58    | 13       | 28                | 1             |