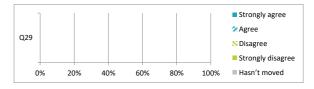

80%

100%

60%

|     |                                                                                |   | Strongly agree | Agree | Disagree | Strongly disagr | Hasn't moved |
|-----|--------------------------------------------------------------------------------|---|----------------|-------|----------|-----------------|--------------|
| Q29 | My child was well supported if they moved to a new school within the last year | , | х              | х     | х        | х               | Х            |