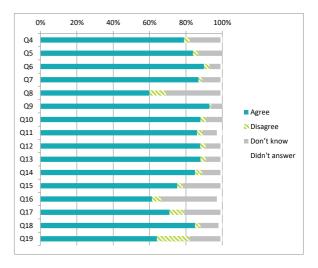

### Children (Primary) Questionnaire Summary

Centre Name:Portlethen Primary School

| Numb   | umber of responses : 156                                                                                         |       | ercen    | tage       | %             |
|--------|------------------------------------------------------------------------------------------------------------------|-------|----------|------------|---------------|
| Percei | ntages are rounded and may not add up to 100%                                                                    | Agree | Disagree | Don't know | Didn't answer |
| Q4     | I feel safe when I am at school                                                                                  | 79    | 3        | 17         | 1             |
| Q5     | My school helps me to feel safe                                                                                  | 83    | 3        | 13         | 0             |
| Q6     | I have someone in my school I can speak to if I am upset or worried about something                              | 90    | 3        | 6          | 1             |
| Q7     | Staff treat me fairly and with respect                                                                           | 87    | 2        | 10         | 1             |
| Q8     | Other children treat me fairly and with respect                                                                  | 60    | 9        | 30         | 1             |
| Q9     | My school helps me to understand and respect other people                                                        | 92    | 1        | 6          | 0             |
| Q10    | My school is helping me to become confident                                                                      | 88    | 3        | 9          | 0             |
| Q11    | My school teaches me to lead a healthy lifestyle                                                                 | 87    | 3        | 8          | 3             |
| Q12    | There are lots of chances at my school for me to get regular exercise                                            | 87    | 3        | 8          | 1             |
| Q13    | My school offers me the opportunity to take part in activities in school beyond the classroom and timetabled day | 88    | 3        | 8          | 1             |
| Q14    | I have the opportunity to discuss my achievements out with school with an adult in school who knows me well      | 85    | 4        | 10         | 1             |
| Q15    | My school listens to my views                                                                                    | 76    | 3        | 21         | 1             |
| Q16    | My school takes my views into account                                                                            | 62    | 5        | 31         | 3             |
| Q17    | I feel comfortable approaching staff with questions or suggestions                                               | 71    | 8        | 20         | 1             |
| Q18    | Staff help me to understand how I am progressing in my school work                                               | 85    | 3        | 10         | 2             |
| Q19    | My homework helps me to understand and improve my work in school                                                 | 64    | 18       | 17         | 1             |