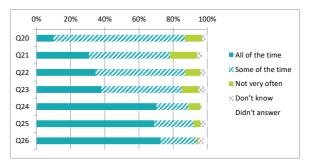

|     |                                                                | Percentage %    |                  |                |            |               |
|-----|----------------------------------------------------------------|-----------------|------------------|----------------|------------|---------------|
|     |                                                                | All of the time | Some of the time | Not very often | Don't know | Didn't answer |
| Q20 | Other children behave well                                     | 10              | 78               | 10             | 2          | 1             |
| Q21 | My teachers ask me about what things I want to learn in school | 31              | 48               | 16             | 3          | 3             |
| Q22 | I enjoy learning at school                                     | 35              | 53               | 9              | 3          | 1             |
| Q23 | I feel that my work in school is hard enough                   | 38              | 47               | 10             | 4          | 1             |
| Q24 | I know who to ask to get help if I find my work too hard       | 71              | 19               | 7              | 1          | 3             |
| Q25 | I am encouraged by staff to do the best I can                  | 69              | 23               | 4              | 3          | 1             |
| Q26 | I am happy with the quality of teaching in my school           | 72              | 21               | 1              | 3          | 2             |