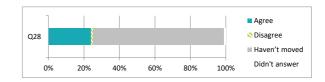

|                                                                          | Pe    | ercen    | ıtage         | e |
|--------------------------------------------------------------------------|-------|----------|---------------|---|
|                                                                          | Agree | Disagree | Haven't moved |   |
| Q28 I was well supported if I moved to a new school within the last year | 24    | 1        | 74            |   |