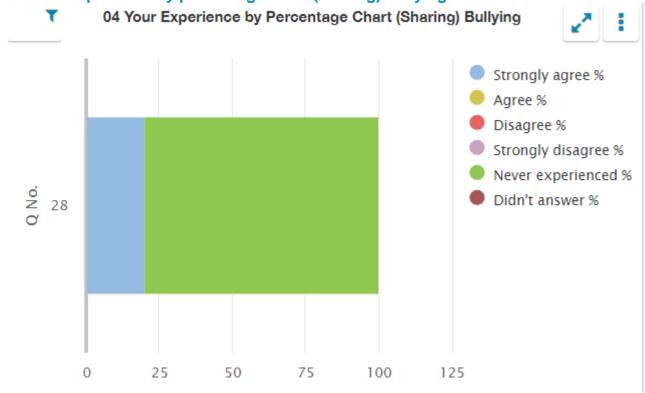

#### 04 Your experience by percentage (sharing) bullying

| Q<br>No. | Question                                 | Response<br>Count | Strongly agree % | Agree<br>% | Disagree % | Strongly disagree % | Never experienced % | Didn't<br>answer % |
|----------|------------------------------------------|-------------------|------------------|------------|------------|---------------------|---------------------|--------------------|
| 28       | The school deals well with any bullying. | 10                | 20               | 0.00       | 0.00       | 0.00                | 80                  | 0.00               |

#### 04 Your experience by percentage chart (sharing) bullying