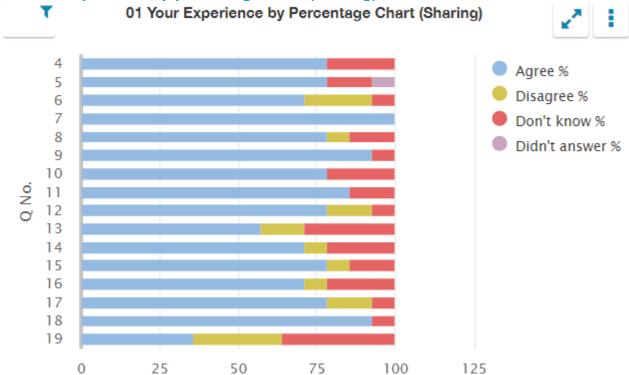

# **Questionnaire for children in primary stages (01)**

01 Your experience by percentage (sharing)

| Q<br>No. | Question                                                                                                          | Response<br>Count | Agree<br>% | Disagree<br>% | Don't<br>know % | Didn't answer % |
|----------|-------------------------------------------------------------------------------------------------------------------|-------------------|------------|---------------|-----------------|-----------------|
| 4        | I feel safe when I am at school.                                                                                  | 14                | 78.57      | 0.00          | 21.43           | 0.00            |
| 5        | My school helps me to feel safe.                                                                                  | 14                | 78.57      | 0.00          | 14.29           | 7.14            |
| 6        | I have someone in my school I can speak to if I am upset or worried about something.                              | 14                | 71.43      | 21.43         | 7.14            | 0.00            |
| 7        | Staff treat me fairly and with respect.                                                                           | 14                | 100        | 0.00          | 0.00            | 0.00            |
| 8        | Other children treat me fairly and with respect.                                                                  | 14                | 78.57      | 7.14          | 14.29           | 0.00            |
| 9        | My school helps me to understand and respect other people.                                                        | 14                | 92.86      | 0.00          | 7.14            | 0.00            |
| 10       | My school is helping me to become confident.                                                                      | 14                | 78.57      | 0.00          | 21.43           | 0.00            |
| 11       | My school teaches me how to lead a healthy lifestyle.                                                             | 14                | 85.71      | 0.00          | 14.29           | 0.00            |
| 12       | There are lots of chances at my school for me to get regular exercise.                                            | 14                | 78.57      | 14.29         | 7.14            | 0.00            |
| 13       | My school offers me the opportunity to take part in activities in school beyond the classroom and timetabled day. | 14                | 57.14      | 14.29         | 28.57           | 0.00            |
| 14       | I have the opportunity to discuss my achievements outwith school with an adult in school who knows me well.       | 14                | 71.43      | 7.14          | 21.43           | 0.00            |
| 15       | My school listens to my views.                                                                                    | 14                | 78.57      | 7.14          | 14.29           | 0.00            |
| 16       | My school takes my views into account.                                                                            | 14                | 71.43      | 7.14          | 21.43           | 0.00            |
| 17       | I feel comfortable approaching staff with questions or suggestions.                                               | 14                | 78.57      | 14.29         | 7.14            | 0.00            |
| 18       | Staff help me to understand how I am progressing in my school work.                                               | 14                | 92.86      | 0.00          | 7.14            | 0.00            |
| 19       | My homework helps me to understand and improve my work in school.                                                 | 14                | 35.71      | 28.57         | 35.71           | 0.00            |

### 01 Your experience by percentage chart (sharing)