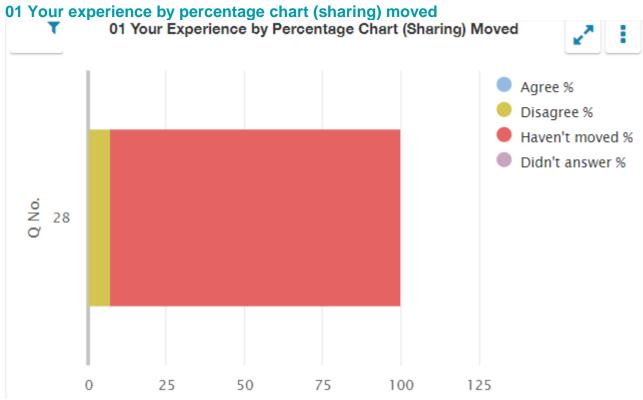

## 01 Your experience by percentage chart (sharing) bullying

01 Your experience by percentage (sharing) moved

| Q<br>No. | Question                                                              | Response<br>Count | Agree<br>% | Disagree % | Haven't moved<br>% | Didn't<br>answer % |
|----------|-----------------------------------------------------------------------|-------------------|------------|------------|--------------------|--------------------|
| 28       | I was well supported if I moved to a new school within the last year. | 14                | 0.00       | 7.14       | 92.86              | 0.00               |