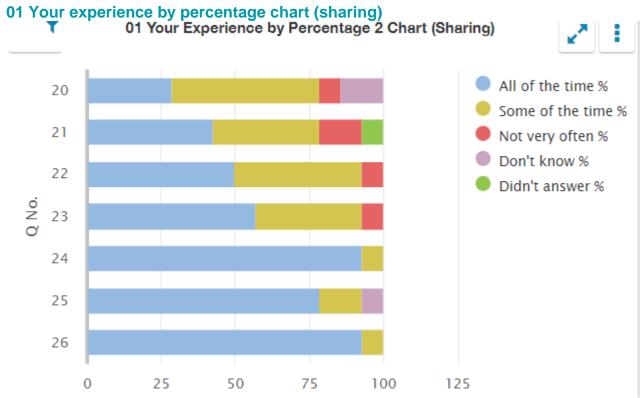

#### 01 Your experience by percentage 2 (sharing)

| Q<br>No. | Question                                                        | Response<br>Count | All of the time % | Some of the time % | Not very often % | Don't<br>know % | Didn't answer % |
|----------|-----------------------------------------------------------------|-------------------|-------------------|--------------------|------------------|-----------------|-----------------|
| 20       | Other children behave well.                                     | 14                | 28.57             | 50                 | 7.14             | 14.29           | 0.00            |
| 21       | My teachers ask me about what things I want to learn in school. | 14                | 42.86             | 35.71              | 14.29            | 0.00            | 7.14            |
| 22       | I enjoy learning at school.                                     | 14                | 50                | 42.86              | 7.14             | 0.00            | 0.00            |
| 23       | I feel that my work in school is hard enough.                   | 14                | 57.14             | 35.71              | 7.14             | 0.00            | 0.00            |
| 24       | I know who to ask to get help if I find my work too hard.       | 14                | 92.86             | 7.14               | 0.00             | 0.00            | 0.00            |
| 25       | I am encouraged by staff to do the best I can.                  | 14                | 78.57             | 14.29              | 0.00             | 7.14            | 0.00            |
| 26       | I am happy with the quality of teaching in my school.           | 14                | 92.86             | 7.14               | 0.00             | 0.00            | 0.00            |