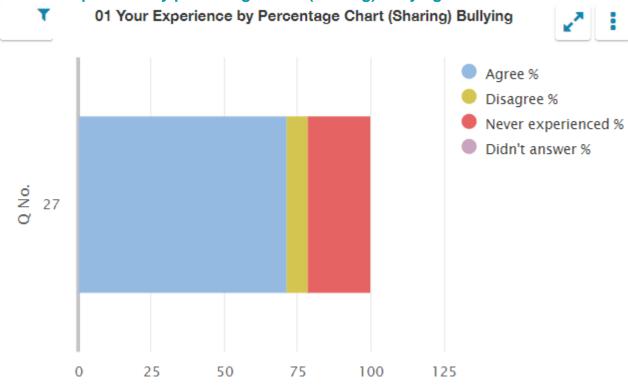

#### 01 Your experience by percentage (sharing) bullying

| Q<br>No. | Question                                | Response<br>Count | Agree % | Disagree % | Never experienced % | Didn't<br>answer % |
|----------|-----------------------------------------|-------------------|---------|------------|---------------------|--------------------|
| 27       | My school deals well with any bullying. | 14                | 71.43   | 7.14       | 21.43               | 0.00               |

## 01 Your experience by percentage chart (sharing) bullying

01 Your experience by percentage (sharing) moved

| Q<br>No. | Question                                                              | Response<br>Count | Agree<br>% | Disagree % | Haven't moved<br>% | Didn't<br>answer % |
|----------|-----------------------------------------------------------------------|-------------------|------------|------------|--------------------|--------------------|
| 28       | I was well supported if I moved to a new school within the last year. | 14                | 0.00       | 7.14       | 92.86              | 0.00               |