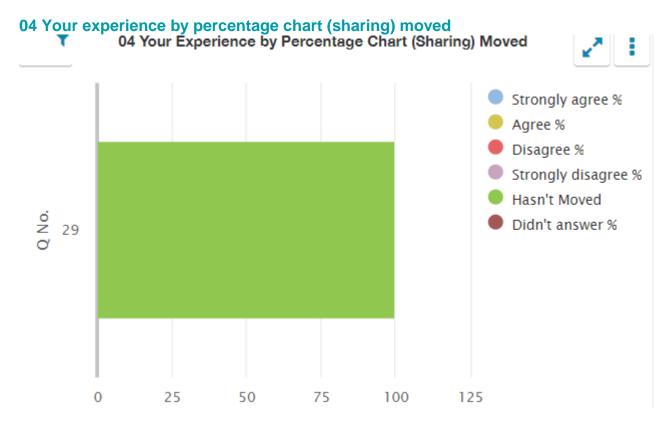

## 04 Your experience by percentage (sharing) moved

| Q<br>No. | Question                                                                        | Response<br>Count | Strongly agree % | Agree<br>% | Disagree % | Strongly disagree % | Hasn't<br>Moved % | Didn't answer % |
|----------|---------------------------------------------------------------------------------|-------------------|------------------|------------|------------|---------------------|-------------------|-----------------|
| 29       | My child was well supported if they moved to a new school within the last year. | 10                | 0.00             | 0.00       | 0.00       | 0.00                | 100               | 0.00            |