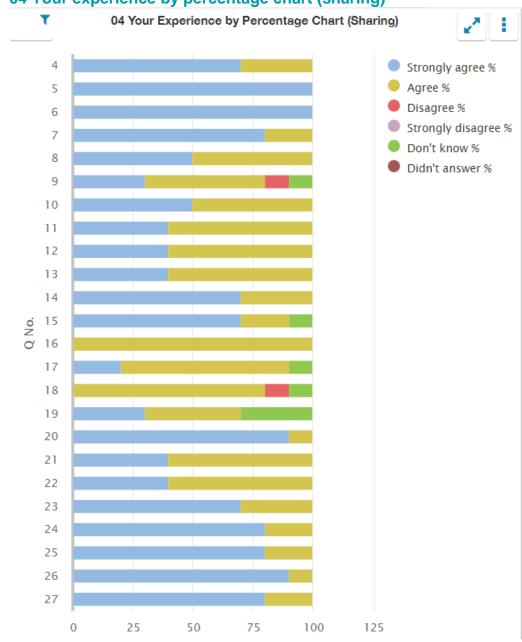

# Questionnaire for parents/carers of children in primary stages (04)

04 Your experience by percentage (sharing)

| Q<br>No. | Question                                                                                                                                                                                                | Response<br>Count | Strongly agree % | Agree<br>% | Disagree<br>% | Strongly disagree % | Don't<br>know<br>% | Didn't<br>answer<br>% |
|----------|---------------------------------------------------------------------------------------------------------------------------------------------------------------------------------------------------------|-------------------|------------------|------------|---------------|---------------------|--------------------|-----------------------|
| 4        | My child likes being at this school.                                                                                                                                                                    | 10                | 70               | 30         | 0.00          | 0.00                | 0.00               | 0.00                  |
| 5        | Staff treat my child fairly and with respect.                                                                                                                                                           | 10                | 100              | 0.00       | 0.00          | 0.00                | 0.00               | 0.00                  |
| 6        | I feel that my child is safe at the school.                                                                                                                                                             | 10                | 100              | 0.00       | 0.00          | 0.00                | 0.00               | 0.00                  |
| 7        | The school helps my child to feel confident.                                                                                                                                                            | 10                | 80               | 20         | 0.00          | 0.00                | 0.00               | 0.00                  |
| 8        | I feel staff really know my child as an individual.                                                                                                                                                     | 10                | 50               | 50         | 0.00          | 0.00                | 0.00               | 0.00                  |
| 9        | My child finds their learning activities hard enough.                                                                                                                                                   | 10                | 30               | 50         | 10            | 0.00                | 10                 | 0.00                  |
| 10       | My child receives the help he/she needs to do well.                                                                                                                                                     | 10                | 50               | 50         | 0.00          | 0.00                | 0.00               | 0.00                  |
| 11       | My child is encouraged by the school to be healthy and take regular exercise.                                                                                                                           | 10                | 40               | 60         | 0.00          | 0.00                | 0.00               | 0.00                  |
| 12       | The school supports my child's emotional wellbeing.                                                                                                                                                     | 10                | 40               | 60         | 0.00          | 0.00                | 0.00               | 0.00                  |
| 13       | My child is making good progress at the school.                                                                                                                                                         | 10                | 40               | 60         | 0.00          | 0.00                | 0.00               | 0.00                  |
| 14       | I receive helpful, regular feedback about how my child is learning and developing e.g. informal feedback, reports and learning profiles.  The information I receive about how my child is doing reaches | 10                | 70               | 30         | 0.00          | 0.00                | 0.00               | 0.00                  |
| 15       | me at the right time.                                                                                                                                                                                   | 10                | 70               | 20         | 0.00          | 0.00                | 10                 | 0.00                  |
| 16       | I understand how my child's progress is assessed.                                                                                                                                                       | 10                | 0.00             | 100        | 0.00          | 0.00                | 0.00               | 0.00                  |
| 17       | The school gives me advice on how to support my child's learning at home.                                                                                                                               | 10                | 20               | 70         | 0.00          | 0.00                | 10                 | 0.00                  |
| 18       | The school organises activities where my child and I can learn together.                                                                                                                                | 10                | 0.00             | 80         | 10            | 0.00                | 10                 | 0.00                  |
| 19       | The school takes my views into account when making changes.                                                                                                                                             | 10                | 30               | 40         | 0.00          | 0.00                | 30                 | 0.00                  |
| 20       | I feel comfortable approaching the school with questions, suggestions and/or a problem.                                                                                                                 | 10                | 90               | 10         | 0.00          | 0.00                | 0.00               | 0.00                  |
| 21       | I feel encouraged to be involved in the work of the Parent Council and/or parent association.                                                                                                           | 10                | 40               | 60         | 0.00          | 0.00                | 0.00               | 0.00                  |
| 22       | I am kept informed about the work of the Parent Council and/or parent association.                                                                                                                      | 10                | 40               | 60         | 0.00          | 0.00                | 0.00               | 0.00                  |

#### Slains School SEED no: 5229626

| Q<br>No. | Question (cont.)                                             | Response<br>Count | Strongly agree % | Agree<br>% | Disagree<br>% | Strongly<br>disagree<br>% | Don't<br>know<br>% | Didn't<br>answer<br>% |
|----------|--------------------------------------------------------------|-------------------|------------------|------------|---------------|---------------------------|--------------------|-----------------------|
| 23       | I am satisfied with the quality of teaching in the school.   | 10                | 70               | 30         | 0.00          | 0.00                      | 0.00               | 0.00                  |
| 24       | The school is well led and managed.                          | 10                | 80               | 20         | 0.00          | 0.00                      | 0.00               | 0.00                  |
| 25       | The school encourages children to treat others with respect. | 10                | 80               | 20         | 0.00          | 0.00                      | 0.00               | 0.00                  |
| 26       | I would recommend the school to other parents.               | 10                | 90               | 10         | 0.00          | 0.00                      | 0.00               | 0.00                  |
| 27       | Overall, I am satisfied with the school.                     | 10                | 80               | 20         | 0.00          | 0.00                      | 0.00               | 0.00                  |

#### 04 Your experience by percentage chart (sharing)