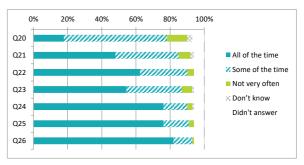

|     |                                                                |                 | Perc             | entag          | зе %       |               |
|-----|----------------------------------------------------------------|-----------------|------------------|----------------|------------|---------------|
|     |                                                                | All of the time | Some of the time | Not very often | Don't know | Didn't answer |
| Q20 | Other children behave well                                     | 18              | 61               | 12             | 3          | 7             |
| Q21 | My teachers ask me about what things I want to learn in school | 48              | 37               | 7              | 2          | 6             |
| Q22 | I enjoy learning at school                                     | 63              | 28               | 4              | 0          | 6             |
| Q23 | I feel that my work in school is hard enough                   | 54              | 32               | 6              | 1          | 6             |
| Q24 | I know who to ask to get help if I find my work too hard       | 77              | 14               | 3              | 1          | 6             |
| Q25 | I am encouraged by staff to do the best I can                  | 77              | 15               | 3              | 0          | 6             |
| Q26 | I am happy with the quality of teaching in my school           | 82              | 11               | 1              | 0          | 6             |