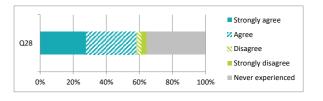

|                                             |                | Pe    | ercent   | age (             | %                 |               |
|---------------------------------------------|----------------|-------|----------|-------------------|-------------------|---------------|
|                                             | Strongly agree | Agree | Disagree | Strongly disagree | Never experienced | Didn't answer |
| Q28 The school deals well with any bullying | 28             | 31    | 3        | 3                 | 36                | 0             |