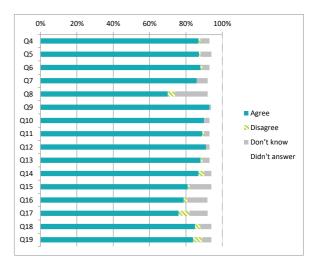

### Children (Primary) Questionnaire Summary

Centre Name:Dalintober Primary School SEED Number: 8111324

|         | er of responses : 142                                                                                                                                                                                                                                                                                                                                                                                                                                                                                                                                                                                                                                                                                                                                                                                                                                                                                                                                                                                                                                                                                                                                                                                                                                                                                                                                                                                                                                                                                                                                                                                                                                                                                                                                                                                                                                                                                                                                                                                                                                                                                                          | Pe         | ercen    | tage       | %        |
|---------|--------------------------------------------------------------------------------------------------------------------------------------------------------------------------------------------------------------------------------------------------------------------------------------------------------------------------------------------------------------------------------------------------------------------------------------------------------------------------------------------------------------------------------------------------------------------------------------------------------------------------------------------------------------------------------------------------------------------------------------------------------------------------------------------------------------------------------------------------------------------------------------------------------------------------------------------------------------------------------------------------------------------------------------------------------------------------------------------------------------------------------------------------------------------------------------------------------------------------------------------------------------------------------------------------------------------------------------------------------------------------------------------------------------------------------------------------------------------------------------------------------------------------------------------------------------------------------------------------------------------------------------------------------------------------------------------------------------------------------------------------------------------------------------------------------------------------------------------------------------------------------------------------------------------------------------------------------------------------------------------------------------------------------------------------------------------------------------------------------------------------------|------------|----------|------------|----------|
|         | ure control has been applied to the data, this means a small number of responses have been changed to prevent individuals being                                                                                                                                                                                                                                                                                                                                                                                                                                                                                                                                                                                                                                                                                                                                                                                                                                                                                                                                                                                                                                                                                                                                                                                                                                                                                                                                                                                                                                                                                                                                                                                                                                                                                                                                                                                                                                                                                                                                                                                                |            |          |            | ē        |
| identif | <del></del>                                                                                                                                                                                                                                                                                                                                                                                                                                                                                                                                                                                                                                                                                                                                                                                                                                                                                                                                                                                                                                                                                                                                                                                                                                                                                                                                                                                                                                                                                                                                                                                                                                                                                                                                                                                                                                                                                                                                                                                                                                                                                                                    |            | 41       | _ §        | answer   |
|         | there were fewer than ten responses to a question (excluding those who didn't answer), the data has been suppressed ("x")                                                                                                                                                                                                                                                                                                                                                                                                                                                                                                                                                                                                                                                                                                                                                                                                                                                                                                                                                                                                                                                                                                                                                                                                                                                                                                                                                                                                                                                                                                                                                                                                                                                                                                                                                                                                                                                                                                                                                                                                      | <b>a</b> ) | je.      | 돌          | taı      |
| in orde | r to avoid identification of individuals.                                                                                                                                                                                                                                                                                                                                                                                                                                                                                                                                                                                                                                                                                                                                                                                                                                                                                                                                                                                                                                                                                                                                                                                                                                                                                                                                                                                                                                                                                                                                                                                                                                                                                                                                                                                                                                                                                                                                                                                                                                                                                      | Agree      | Disagree | Don't know | Didn't a |
| 0.4     | Life that the share the sh |            | ٥        | _          | ٥        |
| Q4      | I feel safe when I am at school                                                                                                                                                                                                                                                                                                                                                                                                                                                                                                                                                                                                                                                                                                                                                                                                                                                                                                                                                                                                                                                                                                                                                                                                                                                                                                                                                                                                                                                                                                                                                                                                                                                                                                                                                                                                                                                                                                                                                                                                                                                                                                | 87         | 1        | 5          | /        |
| Q5      | My school helps me to feel safe                                                                                                                                                                                                                                                                                                                                                                                                                                                                                                                                                                                                                                                                                                                                                                                                                                                                                                                                                                                                                                                                                                                                                                                                                                                                                                                                                                                                                                                                                                                                                                                                                                                                                                                                                                                                                                                                                                                                                                                                                                                                                                | 88         | 1        | 6          | 6        |
| Q6      | I have someone in my school I can speak to if I am upset or worried about something                                                                                                                                                                                                                                                                                                                                                                                                                                                                                                                                                                                                                                                                                                                                                                                                                                                                                                                                                                                                                                                                                                                                                                                                                                                                                                                                                                                                                                                                                                                                                                                                                                                                                                                                                                                                                                                                                                                                                                                                                                            | 88         | 1        | 4          | 7        |
| Q7      | Staff treat me fairly and with respect                                                                                                                                                                                                                                                                                                                                                                                                                                                                                                                                                                                                                                                                                                                                                                                                                                                                                                                                                                                                                                                                                                                                                                                                                                                                                                                                                                                                                                                                                                                                                                                                                                                                                                                                                                                                                                                                                                                                                                                                                                                                                         | 86         | 0        | 6          | 8        |
| Q8      | Other children treat me fairly and with respect                                                                                                                                                                                                                                                                                                                                                                                                                                                                                                                                                                                                                                                                                                                                                                                                                                                                                                                                                                                                                                                                                                                                                                                                                                                                                                                                                                                                                                                                                                                                                                                                                                                                                                                                                                                                                                                                                                                                                                                                                                                                                | 70         | 4        | 18         | 8        |
| Q9      | My school helps me to understand and respect other people                                                                                                                                                                                                                                                                                                                                                                                                                                                                                                                                                                                                                                                                                                                                                                                                                                                                                                                                                                                                                                                                                                                                                                                                                                                                                                                                                                                                                                                                                                                                                                                                                                                                                                                                                                                                                                                                                                                                                                                                                                                                      | 92         | 0        | 1          | 6        |
| Q10     | My school is helping me to become confident                                                                                                                                                                                                                                                                                                                                                                                                                                                                                                                                                                                                                                                                                                                                                                                                                                                                                                                                                                                                                                                                                                                                                                                                                                                                                                                                                                                                                                                                                                                                                                                                                                                                                                                                                                                                                                                                                                                                                                                                                                                                                    | 90         | 0        | 3          | 7        |
| Q11     | My school teaches me to lead a healthy lifestyle                                                                                                                                                                                                                                                                                                                                                                                                                                                                                                                                                                                                                                                                                                                                                                                                                                                                                                                                                                                                                                                                                                                                                                                                                                                                                                                                                                                                                                                                                                                                                                                                                                                                                                                                                                                                                                                                                                                                                                                                                                                                               | 89         | 1        | 3          | 7        |
| Q12     | There are lots of chances at my school for me to get regular exercise                                                                                                                                                                                                                                                                                                                                                                                                                                                                                                                                                                                                                                                                                                                                                                                                                                                                                                                                                                                                                                                                                                                                                                                                                                                                                                                                                                                                                                                                                                                                                                                                                                                                                                                                                                                                                                                                                                                                                                                                                                                          | 91         | 0        | 2          | 7        |
| Q13     | My school offers me the opportunity to take part in activities in school beyond the classroom and timetabled day                                                                                                                                                                                                                                                                                                                                                                                                                                                                                                                                                                                                                                                                                                                                                                                                                                                                                                                                                                                                                                                                                                                                                                                                                                                                                                                                                                                                                                                                                                                                                                                                                                                                                                                                                                                                                                                                                                                                                                                                               | 89         | 1        | 4          | 7        |
| Q14     | I have the opportunity to discuss my achievements out with school with an adult in school who knows me well                                                                                                                                                                                                                                                                                                                                                                                                                                                                                                                                                                                                                                                                                                                                                                                                                                                                                                                                                                                                                                                                                                                                                                                                                                                                                                                                                                                                                                                                                                                                                                                                                                                                                                                                                                                                                                                                                                                                                                                                                    | 87         | 3        | 4          | 6        |
| Q15     | My school listens to my views                                                                                                                                                                                                                                                                                                                                                                                                                                                                                                                                                                                                                                                                                                                                                                                                                                                                                                                                                                                                                                                                                                                                                                                                                                                                                                                                                                                                                                                                                                                                                                                                                                                                                                                                                                                                                                                                                                                                                                                                                                                                                                  | 81         | 1        | 12         | 6        |
| Q16     | My school takes my views into account                                                                                                                                                                                                                                                                                                                                                                                                                                                                                                                                                                                                                                                                                                                                                                                                                                                                                                                                                                                                                                                                                                                                                                                                                                                                                                                                                                                                                                                                                                                                                                                                                                                                                                                                                                                                                                                                                                                                                                                                                                                                                          | 78         | 2        | 11         | 8        |
| Q17     | I feel comfortable approaching staff with questions or suggestions                                                                                                                                                                                                                                                                                                                                                                                                                                                                                                                                                                                                                                                                                                                                                                                                                                                                                                                                                                                                                                                                                                                                                                                                                                                                                                                                                                                                                                                                                                                                                                                                                                                                                                                                                                                                                                                                                                                                                                                                                                                             | 76         | 6        | 10         | 8        |
| Q18     | Staff help me to understand how I am progressing in my school work                                                                                                                                                                                                                                                                                                                                                                                                                                                                                                                                                                                                                                                                                                                                                                                                                                                                                                                                                                                                                                                                                                                                                                                                                                                                                                                                                                                                                                                                                                                                                                                                                                                                                                                                                                                                                                                                                                                                                                                                                                                             | 85         | 3        | 6          | 6        |
| Q19     | My homework helps me to understand and improve my work in school                                                                                                                                                                                                                                                                                                                                                                                                                                                                                                                                                                                                                                                                                                                                                                                                                                                                                                                                                                                                                                                                                                                                                                                                                                                                                                                                                                                                                                                                                                                                                                                                                                                                                                                                                                                                                                                                                                                                                                                                                                                               | 84         | 5        | 5          | 6        |