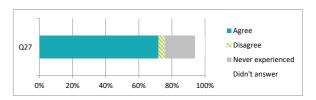

|     |                                        | Pe    | ercen    | tage '            | %             |
|-----|----------------------------------------|-------|----------|-------------------|---------------|
|     |                                        | Agree | Disagree | Never experienced | Didn't answer |
| Q27 | My school deals well with any bullying | 72    | 4        | 18                | 6             |