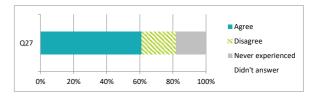

|     |                                        | Pe    | ercen    | tage '            | %             |
|-----|----------------------------------------|-------|----------|-------------------|---------------|
|     |                                        | Agree | Disagree | Never experienced | Didn't answer |
| Q27 | My school deals well with any bullying | 61    | 21       | 18                | 0             |