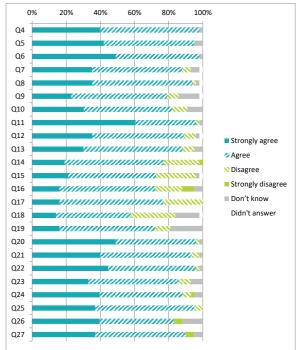

## Parents / Carers (Primary) Questionnaire Summary

Q29 My child was well supported if they moved to a new school within the last year

Centre Name:Freuchie Primary School SEED Number: 5422728

| Numb             | er of responses : 43                                                                                                                                                                                                                                                                                                                                                  |                | Pe    | rcen     | ntage             | %          |               |
|------------------|-----------------------------------------------------------------------------------------------------------------------------------------------------------------------------------------------------------------------------------------------------------------------------------------------------------------------------------------------------------------------|----------------|-------|----------|-------------------|------------|---------------|
| Where<br>in orde | sure control has been applied to the data, this means a small number of responses have been changed to prevent individuals being identified.  There were fewer than ten responses to a question (excluding those who didn't answer), the data has been suppressed ("x")  To avoid identification of individuals.  The avoid identification and may not add up to 100% | Strongly agree | Agree | Disagree | Strongly disagree | Don't know | Didn't answer |
| Q4               | My child likes being at this school                                                                                                                                                                                                                                                                                                                                   | 40             | 58    | 0        | 0                 | 2          | 0             |
| Q5               | Staff treat my child fairly and with respect                                                                                                                                                                                                                                                                                                                          | 42             | 53    | 0        | 0                 | 5          | 0             |
| Q6               | I feel that my child is safe at the school                                                                                                                                                                                                                                                                                                                            | 49             | 49    | 0        | 0                 | 2          | 0             |
| Q7               | The school helps my child to feel confident                                                                                                                                                                                                                                                                                                                           | 35             | 53    | 5        | 0                 | 5          | 2             |
| Q8               | I feel staff really know my child as an individual                                                                                                                                                                                                                                                                                                                    | 35             | 58    | 2        | 0                 | 2          | 2             |
| Q9               | My child finds their learning activities hard enough                                                                                                                                                                                                                                                                                                                  | 23             | 56    | 7        | 0                 | 12         | 2             |
| Q10              | My child receives the help he/she needs to do well                                                                                                                                                                                                                                                                                                                    | 30             | 51    | 9        | 0                 | 9          | 0             |
| Q11              | My child is encouraged by the school to be healthy and take regular exercise                                                                                                                                                                                                                                                                                          | 60             | 35    | 2        | 0                 | 2          | 0             |
| Q12              | The school supports my child's emotional wellbeing                                                                                                                                                                                                                                                                                                                    | 35             | 53    | 7        | 0                 | 2          | 2             |
| Q13              | My child is making good progress at the school                                                                                                                                                                                                                                                                                                                        | 30             | 58    | 7        | 0                 | 5          | 0             |
| Q14              | I receive helpful, regular feedback about how my child is learning and developing e.g. informal feedback, reports and learning profiles                                                                                                                                                                                                                               | 19             | 58    | 21       | 2                 | 0          | 0             |
| Q15              | The information I receive about how my child is doing reaches me at the right time                                                                                                                                                                                                                                                                                    | 21             | 51    | 23       | 0                 | 2          | 2             |
| Q16              | I understand how my child's progress is assessed                                                                                                                                                                                                                                                                                                                      | 16             | 56    | 16       | 7                 | 5          | 0             |
| Q17              | The school gives me advice on how to support my child's learning at home                                                                                                                                                                                                                                                                                              | 16             | 60    | 23       | 0                 | 0          | 0             |
| Q18              | The school organises activities where my child and I can learn together                                                                                                                                                                                                                                                                                               | 14             | 44    | 26       | 0                 | 14         | 2             |
| Q19              | The school takes my views into account when making changes                                                                                                                                                                                                                                                                                                            | 16             | 56    | 9        | 0                 | 19         | 0             |
| Q20              | I feel comfortable approaching the school with questions, suggestions and/or a problem                                                                                                                                                                                                                                                                                | 49             | 47    | 2        | 0                 | 2          | 0             |
| Q21              | I feel encouraged to be involved in the work of the Parent Council and/or parent association                                                                                                                                                                                                                                                                          | 40             | 53    | 5        | 0                 | 2          | 0             |
| Q22              | I am kept informed about the work of the Parent Council and/or parent association                                                                                                                                                                                                                                                                                     | 44             | 51    | 2        | 0                 | 2          | 0             |
| Q23              | I am satisfied with the quality of teaching in the school                                                                                                                                                                                                                                                                                                             | 33             | 53    | 7        | 0                 | 7          | 0             |
| Q24              | The school is well led and managed                                                                                                                                                                                                                                                                                                                                    | 40             | 49    | 5        | 2                 | 5          | 0             |
| Q25              | The school encourages children to treat others with respect                                                                                                                                                                                                                                                                                                           | 37             | 58    | 5        | 0                 | 0          | 0             |
| Q26              | I would recommend the school to other parents                                                                                                                                                                                                                                                                                                                         | 40             | 44    | 0        | 5                 | 12         | C             |
| Q27              | Overall, I am satisfied with the school                                                                                                                                                                                                                                                                                                                               | 37             | 53    | 0        | 5                 | 5          | 0             |

|   | 0             |  |
|---|---------------|--|
|   | Didn't answer |  |
| , | 0             |  |

|                                             | Strongly agree | Agree | Disagree | Strongly disagree | Never experience | Didn't answer |
|---------------------------------------------|----------------|-------|----------|-------------------|------------------|---------------|
| Q28 The school deals well with any bullying | 12             | 37    | 16       | 0                 | 35               | 0             |