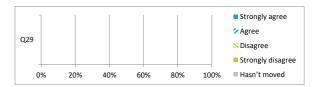

## Parents / Carers (Primary) Questionnaire Summary

Q29 My child was well supported if they moved to a new school within the last year

Centre Name:Freuchie Primary School SEED Number: 5422728

| Numb             | er of responses : 43                                                                                                                                                                                                                                                                                                                                                  |                | Pe    | rcen     | ntage             | %          |               |
|------------------|-----------------------------------------------------------------------------------------------------------------------------------------------------------------------------------------------------------------------------------------------------------------------------------------------------------------------------------------------------------------------|----------------|-------|----------|-------------------|------------|---------------|
| Where<br>in orde | sure control has been applied to the data, this means a small number of responses have been changed to prevent individuals being identified.  There were fewer than ten responses to a question (excluding those who didn't answer), the data has been suppressed ("x")  To avoid identification of individuals.  The avoid identification and may not add up to 100% | Strongly agree | Agree | Disagree | Strongly disagree | Don't know | Didn't answer |
| Q4               | My child likes being at this school                                                                                                                                                                                                                                                                                                                                   | 40             | 58    | 0        | 0                 | 2          | 0             |
| Q5               | Staff treat my child fairly and with respect                                                                                                                                                                                                                                                                                                                          | 42             | 53    | 0        | 0                 | 5          | 0             |
| Q6               | I feel that my child is safe at the school                                                                                                                                                                                                                                                                                                                            | 49             | 49    | 0        | 0                 | 2          | 0             |
| Q7               | The school helps my child to feel confident                                                                                                                                                                                                                                                                                                                           | 35             | 53    | 5        | 0                 | 5          | 2             |
| Q8               | I feel staff really know my child as an individual                                                                                                                                                                                                                                                                                                                    | 35             | 58    | 2        | 0                 | 2          | 2             |
| Q9               | My child finds their learning activities hard enough                                                                                                                                                                                                                                                                                                                  | 23             | 56    | 7        | 0                 | 12         | 2             |
| Q10              | My child receives the help he/she needs to do well                                                                                                                                                                                                                                                                                                                    | 30             | 51    | 9        | 0                 | 9          | 0             |
| Q11              | My child is encouraged by the school to be healthy and take regular exercise                                                                                                                                                                                                                                                                                          | 60             | 35    | 2        | 0                 | 2          | 0             |
| Q12              | The school supports my child's emotional wellbeing                                                                                                                                                                                                                                                                                                                    | 35             | 53    | 7        | 0                 | 2          | 2             |
| Q13              | My child is making good progress at the school                                                                                                                                                                                                                                                                                                                        | 30             | 58    | 7        | 0                 | 5          | 0             |
| Q14              | I receive helpful, regular feedback about how my child is learning and developing e.g. informal feedback, reports and learning profiles                                                                                                                                                                                                                               | 19             | 58    | 21       | 2                 | 0          | 0             |
| Q15              | The information I receive about how my child is doing reaches me at the right time                                                                                                                                                                                                                                                                                    | 21             | 51    | 23       | 0                 | 2          | 2             |
| Q16              | I understand how my child's progress is assessed                                                                                                                                                                                                                                                                                                                      | 16             | 56    | 16       | 7                 | 5          | 0             |
| Q17              | The school gives me advice on how to support my child's learning at home                                                                                                                                                                                                                                                                                              | 16             | 60    | 23       | 0                 | 0          | 0             |
| Q18              | The school organises activities where my child and I can learn together                                                                                                                                                                                                                                                                                               | 14             | 44    | 26       | 0                 | 14         | 2             |
| Q19              | The school takes my views into account when making changes                                                                                                                                                                                                                                                                                                            | 16             | 56    | 9        | 0                 | 19         | 0             |
| Q20              | I feel comfortable approaching the school with questions, suggestions and/or a problem                                                                                                                                                                                                                                                                                | 49             | 47    | 2        | 0                 | 2          | 0             |
| Q21              | I feel encouraged to be involved in the work of the Parent Council and/or parent association                                                                                                                                                                                                                                                                          | 40             | 53    | 5        | 0                 | 2          | 0             |
| Q22              | I am kept informed about the work of the Parent Council and/or parent association                                                                                                                                                                                                                                                                                     | 44             | 51    | 2        | 0                 | 2          | 0             |
| Q23              | I am satisfied with the quality of teaching in the school                                                                                                                                                                                                                                                                                                             | 33             | 53    | 7        | 0                 | 7          | 0             |
| Q24              | The school is well led and managed                                                                                                                                                                                                                                                                                                                                    | 40             | 49    | 5        | 2                 | 5          | 0             |
| Q25              | The school encourages children to treat others with respect                                                                                                                                                                                                                                                                                                           | 37             | 58    | 5        | 0                 | 0          | 0             |
| Q26              | I would recommend the school to other parents                                                                                                                                                                                                                                                                                                                         | 40             | 44    | 0        | 5                 | 12         | C             |
| Q27              | Overall, I am satisfied with the school                                                                                                                                                                                                                                                                                                                               | 37             | 53    | 0        | 5                 | 5          | 0             |

|                | Pe    | ercen    | itage             | %            |               |  |
|----------------|-------|----------|-------------------|--------------|---------------|--|
| Strongly agree | Agree | Disagree | Strongly disagree | Hasn't moved | Didn't answer |  |
| Х              | Х     | Х        | Х                 | Х            | Х             |  |