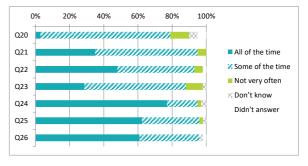

|     |                                                                |                 | Perc             | enta           | <u>ge %</u> |               |
|-----|----------------------------------------------------------------|-----------------|------------------|----------------|-------------|---------------|
|     |                                                                | All of the time | Some of the time | Not very often | Don't know  | Didn't answer |
| Q20 | Other children behave well                                     | 3               | 76               | 11             | 5           | 5             |
| Q21 | My teachers ask me about what things I want to learn in school | 35              | 60               | 5              | 0           | 0             |
| Q22 | I enjoy learning at school                                     | 48              | 45               | 5              | 0           | 2             |
| Q23 | I feel that my work in school is hard enough                   | 29              | 60               | 10             | 2           | 0             |
| Q24 | I know who to ask to get help if I find my work too hard       | 77              | 18               | 2              | 3           | 0             |
| Q25 | I am encouraged by staff to do the best I can                  | 63              | 34               | 2              | 2           | 0             |
| 026 | I am happy with the quality of teaching in my school           | 61              | 35               | 0              | 2           | 2             |