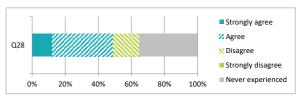

|   | 0             |  |
|---|---------------|--|
|   | Didn't answer |  |
| , | 0             |  |

|                                             | Strongly agree | Agree | Disagree | Strongly disagree | Never experience | Didn't answer |
|---------------------------------------------|----------------|-------|----------|-------------------|------------------|---------------|
| Q28 The school deals well with any bullying | 12             | 37    | 16       | 0                 | 35               | 0             |