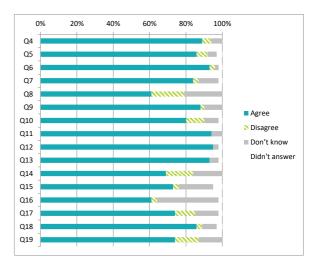

## Children (Primary) Questionnaire Summary

Centre Name:Freuchie Primary School

SEED Number: 5422728

| Numbe   | er of responses : 62                                                                                                                                                                                             | Pe    | ercen    | ntage      | %             |
|---------|------------------------------------------------------------------------------------------------------------------------------------------------------------------------------------------------------------------|-------|----------|------------|---------------|
| in orde | there were fewer than ten responses to a question (excluding those who didn't answer),the data has been suppressed ("x") r to avoid identification of individuals.  tages are rounded and may not add up to 100% | Agree | Disagree | Don't know | Didn't answer |
| Q4      | I feel safe when I am at school                                                                                                                                                                                  | 89    | 5        | 6          | 0             |
| Q5      | My school helps me to feel safe                                                                                                                                                                                  | 85    | 6        | 5          | 3             |
| Q6      | I have someone in my school I can speak to if I am upset or worried about something                                                                                                                              | 94    | 3        | 2          | 2             |
| Q7      | Staff treat me fairly and with respect                                                                                                                                                                           | 84    | 3        | 11         | 2             |
| Q8      | Other children treat me fairly and with respect                                                                                                                                                                  | 61    | 18       | 21         | 0             |
| Q9      | My school helps me to understand and respect other people                                                                                                                                                        | 89    | 2        | 10         | 0             |
| Q10     | My school is helping me to become confident                                                                                                                                                                      | 81    | 10       | 8          | 2             |
| Q11     | My school teaches me to lead a healthy lifestyle                                                                                                                                                                 | 94    | 0        | 6          | 0             |
| Q12     | There are lots of chances at my school for me to get regular exercise                                                                                                                                            | 95    | 0        | 3          | 2             |
| Q13     | My school offers me the opportunity to take part in activities in school beyond the classroom and timetabled day                                                                                                 | 94    | 0        | 5          | 2             |
| Q14     | I have the opportunity to discuss my achievements out with school with an adult in school who knows me well                                                                                                      | 69    | 15       | 16         | 0             |
| Q15     | My school listens to my views                                                                                                                                                                                    | 73    | 3        | 19         | 5             |
| Q16     | My school takes my views into account                                                                                                                                                                            | 61    | 3        | 34         | 2             |
| Q17     | I feel comfortable approaching staff with questions or suggestions                                                                                                                                               | 74    | 11       | 13         | 2             |
| Q18     | Staff help me to understand how I am progressing in my school work                                                                                                                                               | 85    | 3        | 8          | 3             |
| Q19     | My homework helps me to understand and improve my work in school                                                                                                                                                 | 74    | 13       | 13         | 0             |