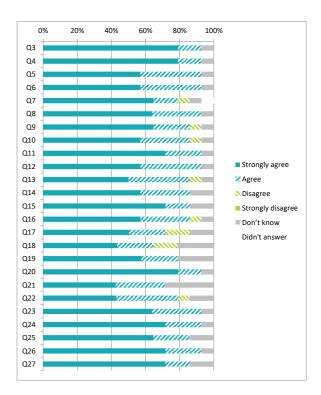

## Children (Primary) Questionnaire Summary

Centre Name:Freuchie Primary School

SEED Number: 5422728

| Numbe   | er of responses : 62                                                                                                                                                                                             | Pe    | ercen    | ntage      | %             |
|---------|------------------------------------------------------------------------------------------------------------------------------------------------------------------------------------------------------------------|-------|----------|------------|---------------|
| in orde | there were fewer than ten responses to a question (excluding those who didn't answer),the data has been suppressed ("x") r to avoid identification of individuals.  tages are rounded and may not add up to 100% | Agree | Disagree | Don't know | Didn't answer |
| Q4      | I feel safe when I am at school                                                                                                                                                                                  | 89    | 5        | 6          | 0             |
| Q5      | My school helps me to feel safe                                                                                                                                                                                  | 85    | 6        | 5          | 3             |
| Q6      | I have someone in my school I can speak to if I am upset or worried about something                                                                                                                              | 94    | 3        | 2          | 2             |
| Q7      | Staff treat me fairly and with respect                                                                                                                                                                           | 84    | 3        | 11         | 2             |
| Q8      | Other children treat me fairly and with respect                                                                                                                                                                  | 61    | 18       | 21         | 0             |
| Q9      | My school helps me to understand and respect other people                                                                                                                                                        | 89    | 2        | 10         | 0             |
| Q10     | My school is helping me to become confident                                                                                                                                                                      | 81    | 10       | 8          | 2             |
| Q11     | My school teaches me to lead a healthy lifestyle                                                                                                                                                                 | 94    | 0        | 6          | 0             |
| Q12     | There are lots of chances at my school for me to get regular exercise                                                                                                                                            | 95    | 0        | 3          | 2             |
| Q13     | My school offers me the opportunity to take part in activities in school beyond the classroom and timetabled day                                                                                                 | 94    | 0        | 5          | 2             |
| Q14     | I have the opportunity to discuss my achievements out with school with an adult in school who knows me well                                                                                                      | 69    | 15       | 16         | 0             |
| Q15     | My school listens to my views                                                                                                                                                                                    | 73    | 3        | 19         | 5             |
| Q16     | My school takes my views into account                                                                                                                                                                            | 61    | 3        | 34         | 2             |
| Q17     | I feel comfortable approaching staff with questions or suggestions                                                                                                                                               | 74    | 11       | 13         | 2             |
| Q18     | Staff help me to understand how I am progressing in my school work                                                                                                                                               | 85    | 3        | 8          | 3             |
| Q19     | My homework helps me to understand and improve my work in school                                                                                                                                                 | 74    | 13       | 13         | 0             |

|     |                                                                |                 | Perc             | enta           | <u>ge %</u> |               |
|-----|----------------------------------------------------------------|-----------------|------------------|----------------|-------------|---------------|
|     |                                                                | All of the time | Some of the time | Not very often | Don't know  | Didn't answer |
| Q20 | Other children behave well                                     | 3               | 76               | 11             | 5           | 5             |
| Q21 | My teachers ask me about what things I want to learn in school | 35              | 60               | 5              | 0           | 0             |
| Q22 | I enjoy learning at school                                     | 48              | 45               | 5              | 0           | 2             |
| Q23 | I feel that my work in school is hard enough                   | 29              | 60               | 10             | 2           | 0             |
| Q24 | I know who to ask to get help if I find my work too hard       | 77              | 18               | 2              | 3           | 0             |
| Q25 | I am encouraged by staff to do the best I can                  | 63              | 34               | 2              | 2           | 0             |
| 026 | I am happy with the quality of teaching in my school           | 61              | 35               | 0              | 2           | 2             |

|     |                                        | Pe    | ercen    | tage '            | %             |
|-----|----------------------------------------|-------|----------|-------------------|---------------|
|     |                                        | Agree | Disagree | Never experienced | Didn't answer |
| Q27 | My school deals well with any bullying | 61    | 21       | 18                | 0             |