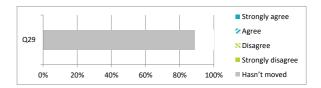

## Parents / Carers (Primary) Questionnaire Summary

Q29 My child was well supported if they moved to a new school within the last year

Centre Name:Glendelvine Primary School

SEED Number: 5344026

| Numb           | per of responses : 19                                                                                                                                                                                                                                                                                                                                                                                                                                                                                                                       |                | Pe   | rcen     | tage              | %        |               |
|----------------|---------------------------------------------------------------------------------------------------------------------------------------------------------------------------------------------------------------------------------------------------------------------------------------------------------------------------------------------------------------------------------------------------------------------------------------------------------------------------------------------------------------------------------------------|----------------|------|----------|-------------------|----------|---------------|
| Wher<br>in ord | osure control has been applied to the data, this means a small number of responses have been changed to prevent individuals being identified.  The ethere were fewer than ten responses to a question (excluding those who didn't answer), the data has been suppressed ("x")  The ether were fewer than ten responses to a question (excluding those who didn't answer), the data has been suppressed ("x")  The ether were fewer than ten responses to a question (excluding those who didn't answer), the data has been suppressed ("x") | Strongly agree | ee   | Disagree | Strongly disagree | n't know | Didn't answer |
| Perce          | ntages are rounded and may not add up to 100%                                                                                                                                                                                                                                                                                                                                                                                                                                                                                               | Stro           | Agre | Dis      | Stro              | Don't l  |               |
| Q4             | My child likes being at this school                                                                                                                                                                                                                                                                                                                                                                                                                                                                                                         | 79             | 16   | 0        | 0                 | 5        | 0             |
| Q5             | Staff treat my child fairly and with respect                                                                                                                                                                                                                                                                                                                                                                                                                                                                                                | 95             | 0    | 0        | 0                 | 5        |               |
| Q6             | I feel that my child is safe at the school                                                                                                                                                                                                                                                                                                                                                                                                                                                                                                  | 89             | 5    | 0        | 0                 | 5        | 0             |
| Q7             | The school helps my child to feel confident                                                                                                                                                                                                                                                                                                                                                                                                                                                                                                 | 89             | 5    | 0        | 0                 | 5        | 0             |
| Q8             | I feel staff really know my child as an individual                                                                                                                                                                                                                                                                                                                                                                                                                                                                                          | 89             | 5    | 0        | 0                 | 5        | 0             |
| Q9             | My child finds their learning activities hard enough                                                                                                                                                                                                                                                                                                                                                                                                                                                                                        | 53             | 42   | 0        | 0                 | 5        | 0             |
| Q10            | My child receives the help he/she needs to do well                                                                                                                                                                                                                                                                                                                                                                                                                                                                                          | 89             | 5    | 0        | 0                 | 5        | 0             |
| Q11            | My child is encouraged by the school to be healthy and take regular exercise                                                                                                                                                                                                                                                                                                                                                                                                                                                                | 84             | 11   | 0        | 0                 | 5        | 0             |
| Q12            | The school supports my child's emotional wellbeing                                                                                                                                                                                                                                                                                                                                                                                                                                                                                          | 84             | 11   | 0        | 0                 | 5        | 0             |
| Q13            | My child is making good progress at the school                                                                                                                                                                                                                                                                                                                                                                                                                                                                                              | 89             | 5    | 0        | 0                 | 5        | 0             |
| Q14            | I receive helpful, regular feedback about how my child is learning and developing e.g. informal feedback, reports and learning profiles                                                                                                                                                                                                                                                                                                                                                                                                     | 89             | 5    | 0        | 0                 | 5        | 0             |
| Q15            | The information I receive about how my child is doing reaches me at the right time                                                                                                                                                                                                                                                                                                                                                                                                                                                          | 79             | 16   | 0        | 0                 | 5        | 0             |
| Q16            | I understand how my child's progress is assessed                                                                                                                                                                                                                                                                                                                                                                                                                                                                                            | 74             | 21   | 0        | 0                 | 5        | 0             |
| Q17            | The school gives me advice on how to support my child's learning at home                                                                                                                                                                                                                                                                                                                                                                                                                                                                    | 63             | 26   | 0        | 0                 | 11       | 0             |
| Q18            | The school organises activities where my child and I can learn together                                                                                                                                                                                                                                                                                                                                                                                                                                                                     | 63             | 26   | 5        | 0                 | 5        | 0             |
| Q19            | The school takes my views into account when making changes                                                                                                                                                                                                                                                                                                                                                                                                                                                                                  | 68             | 26   | 0        | 0                 | 5        | 0             |
| Q20            | I feel comfortable approaching the school with questions, suggestions and/or a problem                                                                                                                                                                                                                                                                                                                                                                                                                                                      | 95             | 0    | 0        | 0                 | 5        | 0             |
| Q21            | I feel encouraged to be involved in the work of the Parent Council and/or parent association                                                                                                                                                                                                                                                                                                                                                                                                                                                | 89             | 5    | 0        | 0                 | 5        | 0             |
| Q22            | I am kept informed about the work of the Parent Council and/or parent association                                                                                                                                                                                                                                                                                                                                                                                                                                                           | 95             | 0    | 0        | 0                 | 5        | 0             |
| Q23            | I am satisfied with the quality of teaching in the school                                                                                                                                                                                                                                                                                                                                                                                                                                                                                   | 95             | 0    | 0        | 0                 | 5        | 0             |
| Q24            | The school is well led and managed                                                                                                                                                                                                                                                                                                                                                                                                                                                                                                          | 95             | 0    | 0        | 0                 | 5        | 0             |
| Q25            | The school encourages children to treat others with respect                                                                                                                                                                                                                                                                                                                                                                                                                                                                                 | 84             | 11   | 0        | 0                 | 5        | 0             |
| Q26            | I would recommend the school to other parents                                                                                                                                                                                                                                                                                                                                                                                                                                                                                               | 89             | 5    | 0        | 0                 | 5        | 0             |
| Q27            | Overall, I am satisfied with the school                                                                                                                                                                                                                                                                                                                                                                                                                                                                                                     | 89             | 5    | 0        | 0                 | 5        | 0             |
|                |                                                                                                                                                                                                                                                                                                                                                                                                                                                                                                                                             |                |      |          |                   |          |               |

|                | Pe    | ercen    | tage              | %            |               |  |
|----------------|-------|----------|-------------------|--------------|---------------|--|
| Strongly agree | Agree | Disagree | Strongly disagree | Hasn't moved | Didn't answer |  |
| 0              | 0     | 0        | 0                 | 89           | 11            |  |