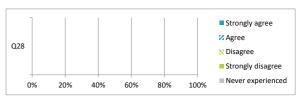

|                                                                          | Pe    | ercen    | ntage         | · %   |
|--------------------------------------------------------------------------|-------|----------|---------------|-------|
|                                                                          | Agree | Disagree | Haven't moved | 11111 |
| Q28 I was well supported if I moved to a new school within the last year | Х     | Х        | Х             |       |