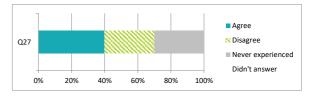

|     |                                        | Pe    | ercen    | tage 9            | %             |
|-----|----------------------------------------|-------|----------|-------------------|---------------|
|     |                                        | Agree | Disagree | Never experienced | Didn't answer |
| Q27 | My school deals well with any bullying | 40    | 30       | 30                | 0             |