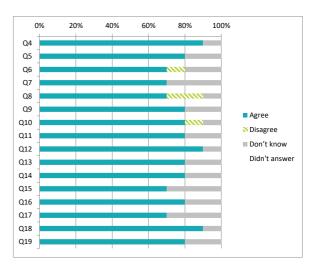

## Children (Primary) Questionnaire Summary

Centre Name:Glendelvine Primary School

SEED Number: 5344026

|                    | er of responses : 10                                                                                                                | Pe    | ercen    | tage  | %      |
|--------------------|-------------------------------------------------------------------------------------------------------------------------------------|-------|----------|-------|--------|
| Disclos<br>identif | ure control has been applied to the data, this means a small number of responses have been changed to prevent individuals being ed. |       |          | Α.    | answer |
| Where              | there were fewer than ten responses to a question (excluding those who didn't answer), the data has been suppressed ("x")           |       | ee       | know  | an     |
| in orde            | r to avoid identification of individuals.                                                                                           | Agree | Disagree | Don't | Didn't |
| Q4                 | I feel safe when I am at school                                                                                                     | 90    | 0        | 10    | 0      |
| Q5                 | My school helps me to feel safe                                                                                                     | 80    | 0        | 20    | 0      |
| Q6                 | I have someone in my school I can speak to if I am upset or worried about something                                                 | 70    | 10       | 20    | 0      |
| Q7                 | Staff treat me fairly and with respect                                                                                              | 70    | 0        | 30    | 0      |
| Q8                 | Other children treat me fairly and with respect                                                                                     | 70    | 20       | 10    | 0      |
| Q9                 | My school helps me to understand and respect other people                                                                           | 80    | 0        | 20    | 0      |
| Q10                | My school is helping me to become confident                                                                                         | 80    | 10       | 10    | 0      |
| Q11                | My school teaches me to lead a healthy lifestyle                                                                                    | 80    | 0        | 20    | 0      |
| Q12                | There are lots of chances at my school for me to get regular exercise                                                               | 90    | 0        | 10    | 0      |
| Q13                | My school offers me the opportunity to take part in activities in school beyond the classroom and timetabled day                    | 80    | 0        | 20    | 0      |
| Q14                | I have the opportunity to discuss my achievements out with school with an adult in school who knows me well                         | 80    | 0        | 20    | 0      |
| Q15                | My school listens to my views                                                                                                       | 70    | 0        | 30    | 0      |
| Q16                | My school takes my views into account                                                                                               | 80    | 0        | 20    | 0      |
| Q17                | I feel comfortable approaching staff with questions or suggestions                                                                  | 70    | 0        | 30    | 0      |
| Q18                | Staff help me to understand how I am progressing in my school work                                                                  | 90    | 0        | 10    | 0      |
| Q19                | My homework helps me to understand and improve my work in school                                                                    | 80    | 0        | 20    | 0      |