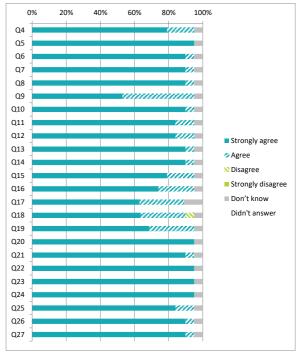

## Children (Primary) Questionnaire Summary

Centre Name:Glendelvine Primary School

SEED Number: 5344026

|                    | er of responses : 10                                                                                                                | Pe    | ercen    | tage  | %      |
|--------------------|-------------------------------------------------------------------------------------------------------------------------------------|-------|----------|-------|--------|
| Disclos<br>identif | ure control has been applied to the data, this means a small number of responses have been changed to prevent individuals being ed. |       |          | Α.    | answer |
| Where              | there were fewer than ten responses to a question (excluding those who didn't answer), the data has been suppressed ("x")           |       | ee       | know  | an     |
| in orde            | r to avoid identification of individuals.                                                                                           | Agree | Disagree | Don't | Didn't |
| Q4                 | I feel safe when I am at school                                                                                                     | 90    | 0        | 10    | 0      |
| Q5                 | My school helps me to feel safe                                                                                                     | 80    | 0        | 20    | 0      |
| Q6                 | I have someone in my school I can speak to if I am upset or worried about something                                                 | 70    | 10       | 20    | 0      |
| Q7                 | Staff treat me fairly and with respect                                                                                              | 70    | 0        | 30    | 0      |
| Q8                 | Other children treat me fairly and with respect                                                                                     | 70    | 20       | 10    | 0      |
| Q9                 | My school helps me to understand and respect other people                                                                           | 80    | 0        | 20    | 0      |
| Q10                | My school is helping me to become confident                                                                                         | 80    | 10       | 10    | 0      |
| Q11                | My school teaches me to lead a healthy lifestyle                                                                                    | 80    | 0        | 20    | 0      |
| Q12                | There are lots of chances at my school for me to get regular exercise                                                               | 90    | 0        | 10    | 0      |
| Q13                | My school offers me the opportunity to take part in activities in school beyond the classroom and timetabled day                    | 80    | 0        | 20    | 0      |
| Q14                | I have the opportunity to discuss my achievements out with school with an adult in school who knows me well                         | 80    | 0        | 20    | 0      |
| Q15                | My school listens to my views                                                                                                       | 70    | 0        | 30    | 0      |
| Q16                | My school takes my views into account                                                                                               | 80    | 0        | 20    | 0      |
| Q17                | I feel comfortable approaching staff with questions or suggestions                                                                  | 70    | 0        | 30    | 0      |
| Q18                | Staff help me to understand how I am progressing in my school work                                                                  | 90    | 0        | 10    | 0      |
| Q19                | My homework helps me to understand and improve my work in school                                                                    | 80    | 0        | 20    | 0      |

|     |                                                                |                 | Perc             | enta           | <u>зе %</u> |               |
|-----|----------------------------------------------------------------|-----------------|------------------|----------------|-------------|---------------|
|     |                                                                | All of the time | Some of the time | Not very often | Don't know  | Didn't answer |
| Q20 | Other children behave well                                     | 20              | 80               | 0              | 0           | 0             |
| Q21 | My teachers ask me about what things I want to learn in school | 20              | 40               | 30             | 10          | 0             |
| Q22 | I enjoy learning at school                                     | 40              | 50               | 0              | 10          | 0             |
| Q23 | I feel that my work in school is hard enough                   | 20              | 70               | 10             | 0           | 0             |
| Q24 | I know who to ask to get help if I find my work too hard       | 80              | 10               | 0              | 10          | 0             |
| Q25 | I am encouraged by staff to do the best I can                  | 90              | 0                | 0              | 10          | 0             |
| 026 | I am happy with the quality of teaching in my school           | 90              | 10               | 0              | 10          | 0             |

|     |                                        | Pe    | ercen    | tage 9            | %             |
|-----|----------------------------------------|-------|----------|-------------------|---------------|
|     |                                        | Agree | Disagree | Never experienced | Didn't answer |
| Q27 | My school deals well with any bullying | 40    | 30       | 30                | 0             |