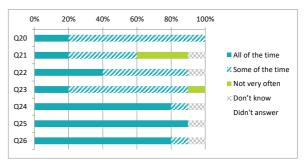

|     |                                                                |                 | Perc             | enta           | <u>зе %</u> |               |
|-----|----------------------------------------------------------------|-----------------|------------------|----------------|-------------|---------------|
|     |                                                                | All of the time | Some of the time | Not very often | Don't know  | Didn't answer |
| Q20 | Other children behave well                                     | 20              | 80               | 0              | 0           | 0             |
| Q21 | My teachers ask me about what things I want to learn in school | 20              | 40               | 30             | 10          | 0             |
| Q22 | I enjoy learning at school                                     | 40              | 50               | 0              | 10          | 0             |
| Q23 | I feel that my work in school is hard enough                   | 20              | 70               | 10             | 0           | 0             |
| Q24 | I know who to ask to get help if I find my work too hard       | 80              | 10               | 0              | 10          | 0             |
| Q25 | I am encouraged by staff to do the best I can                  | 90              | 0                | 0              | 10          | 0             |
| 026 | I am happy with the quality of teaching in my school           | 90              | 10               | 0              | 10          | 0             |