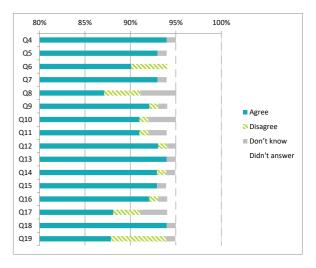

### Children (Primary) Questionnaire Summary

Centre Name:Gallowhill Primary School

| Number of responses: 141                                                                                                                                                                                                                                                                                                             |                                                                                                                  |         | Percentage % |           |               |  |  |  |
|--------------------------------------------------------------------------------------------------------------------------------------------------------------------------------------------------------------------------------------------------------------------------------------------------------------------------------------|------------------------------------------------------------------------------------------------------------------|---------|--------------|-----------|---------------|--|--|--|
| Disclosure control has been applied to the data, this means a small number of responses have been changed to prevent individuals being identified.  Where there were fewer than ten responses to a question (excluding those who didn't answer), the data has been suppressed ("x") in order to avoid identification of individuals. |                                                                                                                  | gree    | sagree       | on't know | Didn't answer |  |  |  |
| Q4                                                                                                                                                                                                                                                                                                                                   | I feel safe when I am at school                                                                                  | ₹<br>94 | 0<br>Dis     | <u>0</u>  | <u> </u>      |  |  |  |
| Q5                                                                                                                                                                                                                                                                                                                                   | My school helps me to feel safe                                                                                  | 93      | 0            | 1         | 6             |  |  |  |
| Q6                                                                                                                                                                                                                                                                                                                                   | I have someone in my school I can speak to if I am upset or worried about something                              | 91      | 4            | 0         | 6             |  |  |  |
| Q7                                                                                                                                                                                                                                                                                                                                   | Staff treat me fairly and with respect                                                                           | 93      | 0            | 1         | 6             |  |  |  |
| Q8                                                                                                                                                                                                                                                                                                                                   | Other children treat me fairly and with respect                                                                  | 88      | 4            | 4         | 5             |  |  |  |
| Q9                                                                                                                                                                                                                                                                                                                                   | My school helps me to understand and respect other people                                                        | 93      | 1            | 1         | 6             |  |  |  |
| Q10                                                                                                                                                                                                                                                                                                                                  | My school is helping me to become confident                                                                      | 91      | 1            | 3         | 5             |  |  |  |
| Q11                                                                                                                                                                                                                                                                                                                                  | My school teaches me to lead a healthy lifestyle                                                                 | 91      | 1            | 2         | 6             |  |  |  |
| Q12                                                                                                                                                                                                                                                                                                                                  | There are lots of chances at my school for me to get regular exercise                                            | 94      | 1            | 1         | 5             |  |  |  |
| Q13                                                                                                                                                                                                                                                                                                                                  | My school offers me the opportunity to take part in activities in school beyond the classroom and timetabled day | 94      | 0            | 1         | 5             |  |  |  |
| Q14                                                                                                                                                                                                                                                                                                                                  | I have the opportunity to discuss my achievements out with school with an adult in school who knows me well      | 92      | 1            | 1         | 5             |  |  |  |
| Q15                                                                                                                                                                                                                                                                                                                                  | My school listens to my views                                                                                    | 92      | 0            | 1         | 6             |  |  |  |
| Q16                                                                                                                                                                                                                                                                                                                                  | My school takes my views into account                                                                            | 93      | 1            | 1         | 6             |  |  |  |
| Q17                                                                                                                                                                                                                                                                                                                                  | I feel comfortable approaching staff with questions or suggestions                                               | 89      | 3            | 3         | 6             |  |  |  |
| Q18                                                                                                                                                                                                                                                                                                                                  | Staff help me to understand how I am progressing in my school work                                               | 94      | 0            | 1         | 5             |  |  |  |
| Q19                                                                                                                                                                                                                                                                                                                                  | My homework helps me to understand and improve my work in school                                                 | 87      | 6            | 1         | 5             |  |  |  |