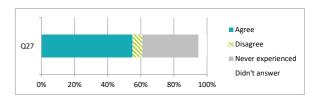

|     |                                        | Pe    | ercen    | tage '            | %             |
|-----|----------------------------------------|-------|----------|-------------------|---------------|
|     |                                        | Agree | Disagree | Never experienced | Didn't answer |
| Q27 | My school deals well with any bullying | 55    | 6        | 34                | 5             |