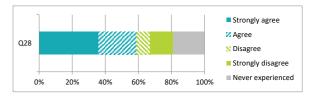

|                                                                          | Pe    | ercen    | ntage         | <u> </u>      |
|--------------------------------------------------------------------------|-------|----------|---------------|---------------|
|                                                                          | Agree | Disagree | Haven't moved | Didn't answer |
| Q28 I was well supported if I moved to a new school within the last year | х     | Х        | х             | х             |