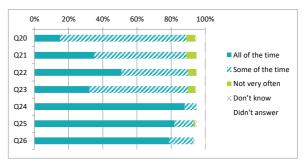

|     |                                                                | Percentage %    |                  |                |            |               |
|-----|----------------------------------------------------------------|-----------------|------------------|----------------|------------|---------------|
|     |                                                                | All of the time | Some of the time | Not very often | Don't know | Didn't answer |
| Q20 | Other children behave well                                     | 15              | 74               | 5              | 1          | 5             |
| Q21 | My teachers ask me about what things I want to learn in school | 35              | 54               | 6              | 0          | 5             |
| Q22 | I enjoy learning at school                                     | 51              | 39               | 5              | 0          | 5             |
| Q23 | I feel that my work in school is hard enough                   | 32              | 57               | 4              | 1          | 5             |
| Q24 | I know who to ask to get help if I find my work too hard       | 88              | 7                | 0              | 0          | 5             |
| Q25 | I am encouraged by staff to do the best I can                  | 82              | 11               | 1              | 1          | 5             |
| Q26 | I am happy with the quality of teaching in my school           | 79              | 14               | 0              | 1          | 6             |