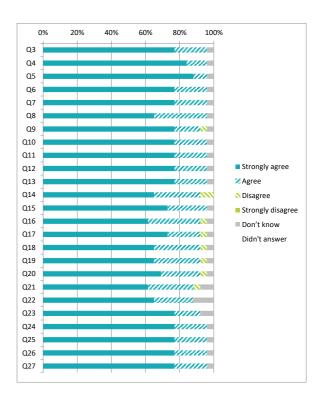

## Parents / Carers (Primary) Questionnaire Summary

Centre Name:Gallowhill Primary School

| Number of responses: 64 |                                                                                                                                              |          |       |          | Percentage % |            |               |  |  |  |
|-------------------------|----------------------------------------------------------------------------------------------------------------------------------------------|----------|-------|----------|--------------|------------|---------------|--|--|--|
| Disclo                  | sure control has been applied to the data, this means a small number of responses have been changed to prevent individuals being identified. |          |       |          | disagree     |            |               |  |  |  |
| Wher                    | e there were fewer than ten responses to a question (excluding those who didn't answer),the data has been suppressed ("x")                   | agree    |       |          | sag          | >          | ver           |  |  |  |
| in ord                  | er to avoid identification of individuals.                                                                                                   |          |       | ь        | ğ            | ٥          | nsv           |  |  |  |
|                         |                                                                                                                                              | lg/      | e.    | gre      | l gu         | 호          | ı't a         |  |  |  |
| Perce                   | ntages are rounded and may not add up to 100%                                                                                                | Strongly | Agree | Disagree | Strongly o   | Don't know | Didn't answer |  |  |  |
| Q4                      | My child likes being at this school                                                                                                          | 50       | 44    | 6        | 0            | 0          | 0             |  |  |  |
| Q5                      | Staff treat my child fairly and with respect                                                                                                 | 55       | 42    | 2        | 0            | 2          | 0             |  |  |  |
| Q6                      | I feel that my child is safe at the school                                                                                                   | 56       | 38    | 3        | 3            | 0          | 0             |  |  |  |
| Q7                      | The school helps my child to feel confident                                                                                                  | 56       | 34    | 8        | 0            | 2          | 0             |  |  |  |
| Q8                      | I feel staff really know my child as an individual                                                                                           | 52       | 39    | 6        | 2            | 2          | 0             |  |  |  |
| Q9                      | My child finds their learning activities hard enough                                                                                         | 31       | 45    | 17       | 5            | 2          | 0             |  |  |  |
| Q10                     | My child receives the help he/she needs to do well                                                                                           | 50       | 45    | 3        | 0            | 2          | 0             |  |  |  |
| Q11                     | My child is encouraged by the school to be healthy and take regular exercise                                                                 | 45       | 45    | 2        | 3            | 5          | 0             |  |  |  |
| Q12                     | The school supports my child's emotional wellbeing                                                                                           | 47       | 42    | 5        | 5            | 2          | 0             |  |  |  |
| Q13                     | My child is making good progress at the school                                                                                               | 56       | 39    | 5        | 0            | 0          | 0             |  |  |  |
| Q14                     | I receive helpful, regular feedback about how my child is learning and developing e.g. informal feedback, reports and learning profiles      | 50       | 38    | 6        | 5            | 2          | 0             |  |  |  |
| Q15                     | The information I receive about how my child is doing reaches me at the right time                                                           | 42       | 45    | 8        | 5            | 0          | 0             |  |  |  |
| Q16                     | I understand how my child's progress is assessed                                                                                             | 44       | 44    | 5        | 5            | 3          | 0             |  |  |  |
| Q17                     | The school gives me advice on how to support my child's learning at home                                                                     | 45       | 47    | 3        | 5            | 0          | 0             |  |  |  |
| Q18                     | The school organises activities where my child and I can learn together                                                                      | 34       | 42    | 13       | 5            | 6          | 0             |  |  |  |
| Q19                     | The school takes my views into account when making changes                                                                                   | 39       | 34    | 11       | 5            | 11         | 0             |  |  |  |
| Q20                     | I feel comfortable approaching the school with questions, suggestions and/or a problem                                                       | 61       | 30    | 3        | 6            | 0          | 0             |  |  |  |
| Q21                     | I feel encouraged to be involved in the work of the Parent Council and/or parent association                                                 | 36       | 41    | 2        | 11           | 9          | 2             |  |  |  |
| Q22                     | I am kept informed about the work of the Parent Council and/or parent association                                                            | 41       | 41    | 3        | 11           | 5          | 0             |  |  |  |
| Q23                     | I am satisfied with the quality of teaching in the school                                                                                    | 55       | 34    | 3        | 5            | 2          | 2             |  |  |  |
| Q24                     | The school is well led and managed                                                                                                           | 53       | 42    | 0        | 5            | 0          | 0             |  |  |  |
| Q25                     | The school encourages children to treat others with respect                                                                                  | 56       | 28    | 8        | 6            | 2          | 0             |  |  |  |
| Q26                     | I would recommend the school to other parents                                                                                                | 52       | 34    | 5        | 5            | 5          | 0             |  |  |  |
| Q27                     | Overall, I am satisfied with the school                                                                                                      | 53       | 34    | 6        | 5            | 2          | 0             |  |  |  |