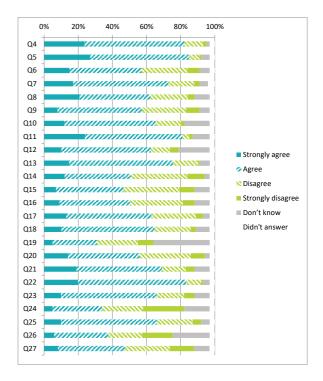

### Parents / Carers (Primary) Questionnaire Summary

Centre Name:Dyce Primary School SEED Number: 5234921

| Numbe   | er of responses : 117                                                                                                                                                                                              |                | Pe    | ercen    | tage              | %          |               |
|---------|--------------------------------------------------------------------------------------------------------------------------------------------------------------------------------------------------------------------|----------------|-------|----------|-------------------|------------|---------------|
| in orde | there were fewer than ten responses to a question (excluding those who didn't answer), the data has been suppressed ("x") or to avoid identification of individuals.  tages are rounded and may not add up to 100% | Strongly agree | Agree | Disagree | Strongly disagree | Don't know | Didn't answer |
| Q4      | My child likes being at this school                                                                                                                                                                                | 24             | 59    |          | 2                 | 2          | 3             |
| Q5      | Staff treat my child fairly and with respect                                                                                                                                                                       | 27             | 58    | 6        | 1                 | 5          | 3             |
| Q6      | I feel that my child is safe at the school                                                                                                                                                                         | 15             | 42    | 27       | 7                 | 6          | (1)           |
| Q7      | The school helps my child to feel confident                                                                                                                                                                        | 17             | 56    | 15       | 3                 | 5          | 4             |
| Q8      | I feel staff really know my child as an individual                                                                                                                                                                 | 21             | 42    | 22       | 4                 | 9          | (1)           |
| Q9      | My child finds their learning activities hard enough                                                                                                                                                               | 8              | 50    | 26       | 8                 | 6          | (1)           |
| Q10     | My child receives the help he/she needs to do well                                                                                                                                                                 | 12             | 54    | 15       | 2                 | 15         | (1)           |
| Q11     | My child is encouraged by the school to be healthy and take regular exercise                                                                                                                                       | 24             | 57    | 4        | 2                 | 10         | (1)           |
| Q12     | The school supports my child's emotional wellbeing                                                                                                                                                                 | 10             | 52    | 11       | 5                 | 18         | (1)           |
| Q13     | My child is making good progress at the school                                                                                                                                                                     | 15             | 62    | 15       | 1                 | 6          | 3             |
| Q14     | l receive helpful, regular feedback about how my child is learning and developing e.g. informal feedback, reports and learning profiles                                                                            | 12             | 39    | 33       | 10                | 3          | 3             |
| Q15     | The information I receive about how my child is doing reaches me at the right time                                                                                                                                 | 7              | 40    | 33       | 9                 | 9          | (1)           |
| Q16     | I understand how my child's progress is assessed                                                                                                                                                                   | 9              | 42    | 31       | 7                 | 9          | (1)           |
| Q17     | The school gives me advice on how to support my child's learning at home                                                                                                                                           | 13             | 50    | 26       | 4                 | 4          | 3             |
| Q18     | The school organises activities where my child and I can learn together                                                                                                                                            | 10             | 54    | 21       | 3                 | 8          | (1)           |
| Q19     | The school takes my views into account when making changes                                                                                                                                                         | 5              | 26    | 24       | 9                 | 33         | 3             |
| Q20     | I feel comfortable approaching the school with questions, suggestions and/or a problem                                                                                                                             | 14             | 42    | 30       | 8                 | 3          | (1)           |
| Q21     | I feel encouraged to be involved in the work of the Parent Council and/or parent association                                                                                                                       | 19             | 50    | 14       | 5                 | 9          | (1)           |
| Q22     | I am kept informed about the work of the Parent Council and/or parent association                                                                                                                                  | 20             | 64    | 9        | 1                 | 4          | 3             |
| Q23     | I am satisfied with the quality of teaching in the school                                                                                                                                                          | 10             | 56    | 16       | 6                 | 9          | (1)           |
| Q24     | The school is well led and managed                                                                                                                                                                                 | 5              | 29    | 24       | 24                | 15         | 3             |
| Q25     | The school encourages children to treat others with respect                                                                                                                                                        | 10             | 56    | 21       | 5                 | 5          | 3             |
| Q26     | I would recommend the school to other parents                                                                                                                                                                      | 6              | 32    | 20       | 18                | 22         | (3)           |
| Q27     | Overall, I am satisfied with the school                                                                                                                                                                            | 8              | 39    | 26       | 14                | 9          | 3             |

| <u>.</u> |                | Pe    | rcen     | tage              | %                 |               |
|----------|----------------|-------|----------|-------------------|-------------------|---------------|
|          | Strongly agree | Agree | Disagree | Strongly disagree | Never experienced | Didn't answer |
|          | 1              | 15    | 24       | 22                | 35                | 3             |

| Q28 | The school deals well with any bullying                                        | 1              | 15    | 24       | 22                | 35           | 3             |
|-----|--------------------------------------------------------------------------------|----------------|-------|----------|-------------------|--------------|---------------|
|     |                                                                                |                |       |          |                   |              |               |
|     |                                                                                |                | Pe    | rcent    | tage              | %            |               |
|     |                                                                                | Strongly agree | Agree | Disagree | Strongly disagree | Hasn't moved | Didn't answer |
| Q29 | My child was well supported if they moved to a new school within the last year | х              | х     | х        | х                 | х            | Х             |