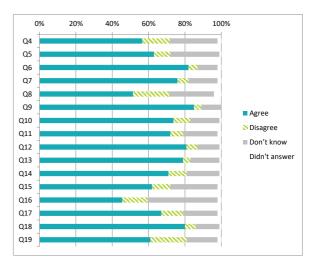

### Children (Primary) Questionnaire Summary

Centre Name:Dyce Primary School

SEED Number: 5234921

| Numb   | er of responses : 225                                                                                            | Pe    | ercen    | tage       | %             |
|--------|------------------------------------------------------------------------------------------------------------------|-------|----------|------------|---------------|
| Percei | ntages are rounded and may not add up to 100%                                                                    | Agree | Disagree | Don't know | Didn't answer |
| Q4     | I feel safe when I am at school                                                                                  | 56    | 15       | 26         | 2             |
| Q5     | My school helps me to feel safe                                                                                  | 63    | 9        | 27         | 1             |
| Q6     | I have someone in my school I can speak to if I am upset or worried about something                              | 82    | 5        | 11         | 2             |
| Q7     | Staff treat me fairly and with respect                                                                           | 76    | 6        | 16         | 2             |
| Q8     | Other children treat me fairly and with respect                                                                  | 52    | 20       | 25         | 4             |
| Q9     | My school helps me to understand and respect other people                                                        | 85    | 4        | 11         | 0             |
| Q10    | My school is helping me to become confident                                                                      | 73    | 9        | 16         | 1             |
| Q11    | My school teaches me to lead a healthy lifestyle                                                                 | 72    | 7        | 19         | 2             |
| Q12    | There are lots of chances at my school for me to get regular exercise                                            | 80    | 6        | 12         | 1             |
| Q13    | My school offers me the opportunity to take part in activities in school beyond the classroom and timetabled day | 79    | 4        | 16         | 1             |
| Q14    | I have the opportunity to discuss my achievements out with school with an adult in school who knows me well      | 71    | 10       | 18         | 1             |
| Q15    | My school listens to my views                                                                                    | 62    | 10       | 26         | 2             |
| Q16    | My school takes my views into account                                                                            | 46    | 14       | 39         | 2             |
| Q17    | I feel comfortable approaching staff with questions or suggestions                                               | 67    | 12       | 19         | 2             |
| Q18    | Staff help me to understand how I am progressing in my school work                                               | 80    | 6        | 13         | 1             |
| Q19    | My homework helps me to understand and improve my work in school                                                 | 61    | 20       | 17         | 2             |