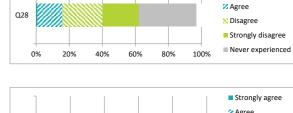

| Q28 | The school deals well with any bullying                                        | 1              | 15    | 24       | 22                | 35           | 3             |
|-----|--------------------------------------------------------------------------------|----------------|-------|----------|-------------------|--------------|---------------|
|     |                                                                                |                |       |          |                   |              |               |
|     |                                                                                |                | Pe    | rcent    | tage              | %            |               |
|     |                                                                                | Strongly agree | Agree | Disagree | Strongly disagree | Hasn't moved | Didn't answer |
| Q29 | My child was well supported if they moved to a new school within the last year | х              | х     | х        | х                 | х            | Х             |