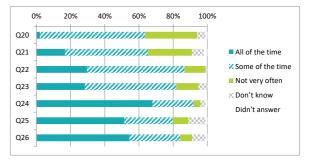

|     |                                                                |                 | Perc             | enta           | ge %       |               |
|-----|----------------------------------------------------------------|-----------------|------------------|----------------|------------|---------------|
|     |                                                                | All of the time | Some of the time | Not very often | Don't know | Didn't answer |
| Q20 | Other children behave well                                     | 2               | 61               | 30             | 5          | 1             |
| Q21 | My teachers ask me about what things I want to learn in school | 17              | 49               | 26             | 7          | 2             |
| Q22 | I enjoy learning at school                                     | 29              | 56               | 12             | 1          | 0             |
| Q23 | I feel that my work in school is hard enough                   | 28              | 53               | 13             | 5          | 0             |
| Q24 | I know who to ask to get help if I find my work too hard       | 68              | 24               | 4              | 3          | 1             |
| Q25 | I am encouraged by staff to do the best I can                  | 51              | 28               | 9              | 10         | 1             |
| 026 | I am happy with the quality of teaching in my school           | 55              | 30               | 7              | 8          | 1             |