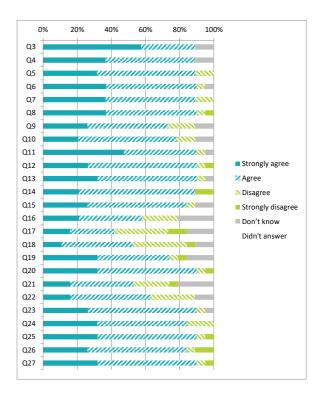

### Children (Primary) Questionnaire Summary

Centre Name:Dyce Primary School

SEED Number: 5234921

| Numb   | er of responses : 225                                                                                            | Pe    | ercen    | tage       | %             |
|--------|------------------------------------------------------------------------------------------------------------------|-------|----------|------------|---------------|
| Percei | ntages are rounded and may not add up to 100%                                                                    | Agree | Disagree | Don't know | Didn't answer |
| Q4     | I feel safe when I am at school                                                                                  | 56    | 15       | 26         | 2             |
| Q5     | My school helps me to feel safe                                                                                  | 63    | 9        | 27         | 1             |
| Q6     | I have someone in my school I can speak to if I am upset or worried about something                              | 82    | 5        | 11         | 2             |
| Q7     | Staff treat me fairly and with respect                                                                           | 76    | 6        | 16         | 2             |
| Q8     | Other children treat me fairly and with respect                                                                  | 52    | 20       | 25         | 4             |
| Q9     | My school helps me to understand and respect other people                                                        | 85    | 4        | 11         | 0             |
| Q10    | My school is helping me to become confident                                                                      | 73    | 9        | 16         | 1             |
| Q11    | My school teaches me to lead a healthy lifestyle                                                                 | 72    | 7        | 19         | 2             |
| Q12    | There are lots of chances at my school for me to get regular exercise                                            | 80    | 6        | 12         | 1             |
| Q13    | My school offers me the opportunity to take part in activities in school beyond the classroom and timetabled day | 79    | 4        | 16         | 1             |
| Q14    | I have the opportunity to discuss my achievements out with school with an adult in school who knows me well      | 71    | 10       | 18         | 1             |
| Q15    | My school listens to my views                                                                                    | 62    | 10       | 26         | 2             |
| Q16    | My school takes my views into account                                                                            | 46    | 14       | 39         | 2             |
| Q17    | I feel comfortable approaching staff with questions or suggestions                                               | 67    | 12       | 19         | 2             |
| Q18    | Staff help me to understand how I am progressing in my school work                                               | 80    | 6        | 13         | 1             |
| Q19    | My homework helps me to understand and improve my work in school                                                 | 61    | 20       | 17         | 2             |

|     |                                                                |                 | Perc             | enta           | ge %       |               |
|-----|----------------------------------------------------------------|-----------------|------------------|----------------|------------|---------------|
|     |                                                                | All of the time | Some of the time | Not very often | Don't know | Didn't answer |
| Q20 | Other children behave well                                     | 2               | 61               | 30             | 5          | 1             |
| Q21 | My teachers ask me about what things I want to learn in school | 17              | 49               | 26             | 7          | 2             |
| Q22 | I enjoy learning at school                                     | 29              | 56               | 12             | 1          | 0             |
| Q23 | I feel that my work in school is hard enough                   | 28              | 53               | 13             | 5          | 0             |
| Q24 | I know who to ask to get help if I find my work too hard       | 68              | 24               | 4              | 3          | 1             |
| Q25 | I am encouraged by staff to do the best I can                  | 51              | 28               | 9              | 10         | 1             |
| 026 | I am happy with the quality of teaching in my school           | 55              | 30               | 7              | 8          | 1             |

|     |                                        | Pe    | rcen     | tage 9            | %             |
|-----|----------------------------------------|-------|----------|-------------------|---------------|
|     |                                        | Agree | Disagree | Never experienced | Didn't answer |
| Q27 | My school deals well with any bullying | 52    | 23       | 25                | 0             |