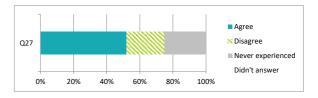

|     |                                        | Pe    | rcen     | tage 9            | %             |
|-----|----------------------------------------|-------|----------|-------------------|---------------|
|     |                                        | Agree | Disagree | Never experienced | Didn't answer |
| Q27 | My school deals well with any bullying | 52    | 23       | 25                | 0             |