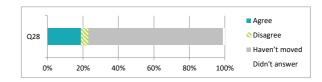

|                                                                          | Pe    | ercen    | tage          |
|--------------------------------------------------------------------------|-------|----------|---------------|
|                                                                          | Agree | Disagree | Haven't moved |
| Q28 I was well supported if I moved to a new school within the last year | 19    | 4        | 76            |