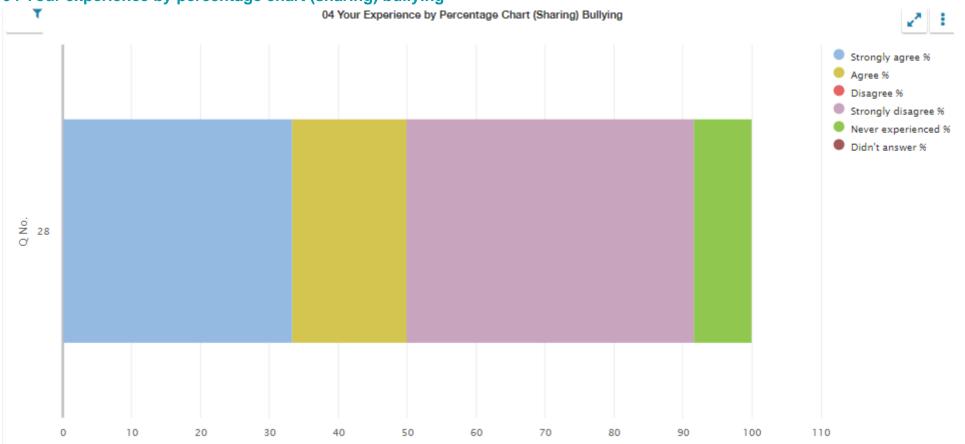

## 04 Your experience by percentage (sharing) bullying

| Q<br>No. | Question                                 | Response<br>Count | Strongly agree % | Agree<br>% | Disagree<br>% | Strongly disagree % | Never experienced % | Didn't<br>answer % |
|----------|------------------------------------------|-------------------|------------------|------------|---------------|---------------------|---------------------|--------------------|
| 28       | The school deals well with any bullying. | 12                | 33.33            | 16.67      | 0.00          | 41.67               | 8.33                | 0.00               |