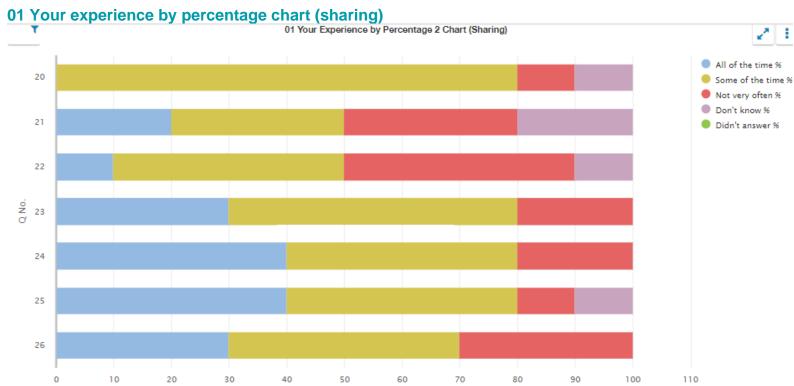

## 01 Your experience by percentage chart (sharing)

SEED no: 8200424

01 Your experience by percentage 2 (sharing)

| Q<br>No. | Question                                                        | Response<br>Count | All of the time % | Some of the time % | Not very often % | Don't<br>know % | Didn't answer % |
|----------|-----------------------------------------------------------------|-------------------|-------------------|--------------------|------------------|-----------------|-----------------|
| 20       | Other children behave well.                                     | 10                | 0.00              | 80                 | 10               | 10              | 0.00            |
| 21       | My teachers ask me about what things I want to learn in school. | 10                | 20                | 30                 | 30               | 20              | 0.00            |
| 22       | I enjoy learning at school.                                     | 10                | 10                | 40                 | 40               | 10              | 0.00            |
| 23       | I feel that my work in school is hard enough.                   | 10                | 30                | 50                 | 20               | 0.00            | 0.00            |
| 24       | I know who to ask to get help if I find my work too hard.       | 10                | 40                | 40                 | 20               | 0.00            | 0.00            |
| 25       | I am encouraged by staff to do the best I can.                  | 10                | 40                | 40                 | 10               | 10              | 0.00            |
| 26       | I am happy with the quality of teaching in my school.           | 10                | 30                | 40                 | 30               | 0.00            | 0.00            |