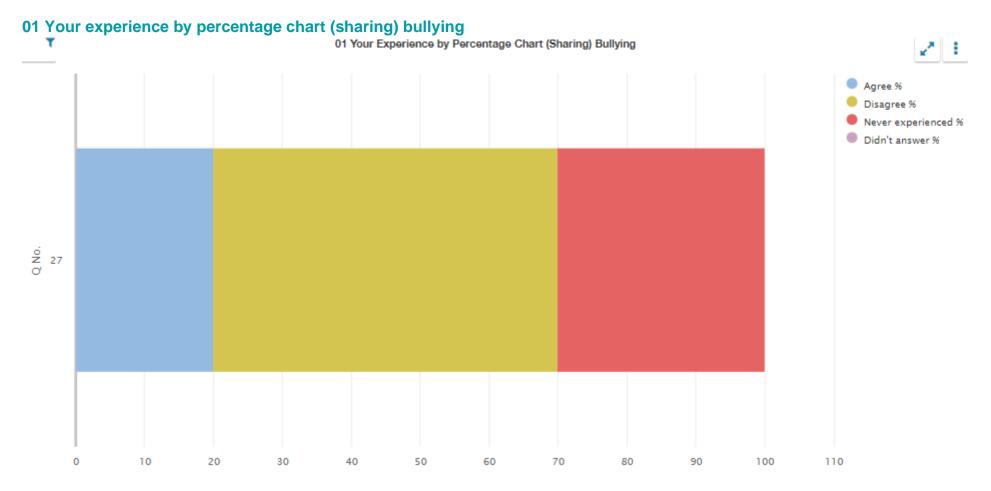

SEED no: 8200424

01 Your experience by percentage (sharing) bullying

| Q<br>No. | Question                                | Response Count | Agree % | Disagree % | Never experienced % | Didn't answer % |
|----------|-----------------------------------------|----------------|---------|------------|---------------------|-----------------|
| 27       | My school deals well with any bullying. | 10             | 20      | 50         | 30                  | 0.00            |