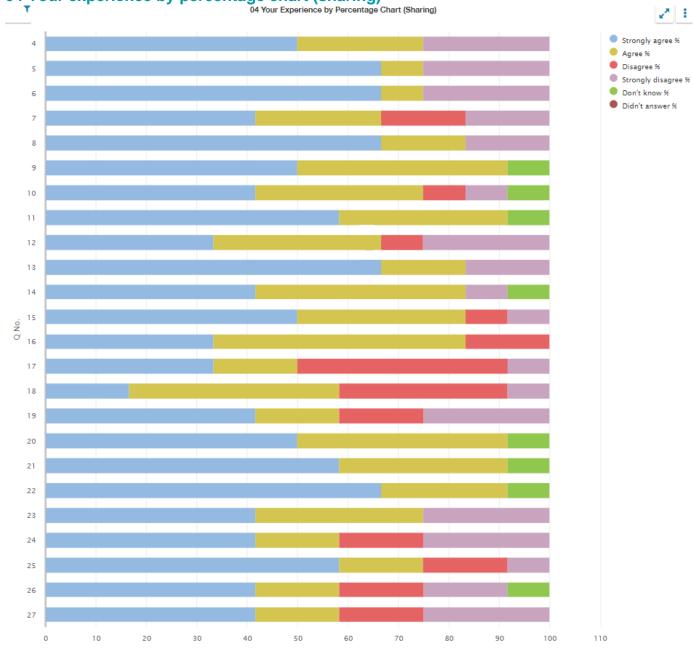

## Questionnaire for parents/carers of children in primary stages (04)

04 Your experience by percentage (sharing)

| Q<br>No. | Question                                                                                                                                 | Response<br>Count | Strongly agree % | Agree<br>% | Disagree<br>% | Strongly disagree % | Don't<br>know<br>% | Didn't<br>answer<br>% |
|----------|------------------------------------------------------------------------------------------------------------------------------------------|-------------------|------------------|------------|---------------|---------------------|--------------------|-----------------------|
| 4        | My child likes being at this school.                                                                                                     | 12                | 50               | 25         | 0.00          | 25                  | 0.00               | 0.00                  |
| 5        | Staff treat my child fairly and with respect.                                                                                            | 12                | 66.67            | 8.33       | 0.00          | 25                  | 0.00               | 0.00                  |
| 6        | I feel that my child is safe at the school.                                                                                              | 12                | 66.67            | 8.33       | 0.00          | 25                  | 0.00               | 0.00                  |
| 7        | The school helps my child to feel confident.                                                                                             | 12                | 41.67            | 25         | 16.67         | 16.67               | 0.00               | 0.00                  |
| 8        | I feel staff really know my child as an individual.                                                                                      | 12                | 66.67            | 16.67      | 0.00          | 16.67               | 0.00               | 0.00                  |
| 9        | My child finds their learning activities hard enough.                                                                                    | 12                | 50               | 41.67      | 0.00          | 0.00                | 8.33               | 0.00                  |
| 10       | My child receives the help he/she needs to do well.                                                                                      | 12                | 41.67            | 33.33      | 8.33          | 8.33                | 8.33               | 0.00                  |
| 11       | My child is encouraged by the school to be healthy and take regular exercise.                                                            | 12                | 58.33            | 33.33      | 0.00          | 0.00                | 8.33               | 0.00                  |
| 12       | The school supports my child's emotional wellbeing.                                                                                      | 12                | 33.33            | 33.33      | 8.33          | 25                  | 0.00               | 0.00                  |
| 13       | My child is making good progress at the school.                                                                                          | 12                | 66.67            | 16.67      | 0.00          | 16.67               | 0.00               | 0.00                  |
| 14       | I receive helpful, regular feedback about how my child is learning and developing e.g. informal feedback, reports and learning profiles. | 12                | 41.67            | 41.67      | 0.00          | 8.33                | 8.33               | 0.00                  |
| 15       | The information I receive about how my child is doing reaches me at the right time.                                                      | 12                | 50               | 33.33      | 8.33          | 8.33                | 0.00               | 0.00                  |
| 16       | I understand how my child's progress is assessed.                                                                                        | 12                | 33.33            | 50         | 16.67         | 0.00                | 0.00               | 0.00                  |
| 17       | The school gives me advice on how to support my child's learning at home.                                                                | 12                | 33.33            | 16.67      | 41.67         | 8.33                | 0.00               | 0.00                  |
| 18       | The school organises activities where my child and I can learn together.                                                                 | 12                | 16.67            | 41.67      | 33.33         | 8.33                | 0.00               | 0.00                  |
| 19       | The school takes my views into account when making changes.                                                                              | 12                | 41.67            | 16.67      | 16.67         | 25                  | 0.00               | 0.00                  |
| 20       | I feel comfortable approaching the school with questions, suggestions and/or a problem.                                                  | 12                | 50               | 41.67      | 0.00          | 0.00                | 8.33               | 0.00                  |
| 21       | I feel encouraged to be involved in the work of the Parent Council and/or parent association.                                            | 12                | 58.33            | 33.33      | 0.00          | 0.00                | 8.33               | 0.00                  |
| 22       | I am kept informed about the work of the Parent Council and/or parent association.                                                       | 12                | 66.67            | 25         | 0.00          | 0.00                | 8.33               | 0.00                  |

| Q<br>No. | Question (cont.)                                             | Response<br>Count | Strongly agree % | Agree<br>% | Disagree<br>% | Strongly disagree % | Don't<br>know<br>% | Didn't<br>answer<br>% |
|----------|--------------------------------------------------------------|-------------------|------------------|------------|---------------|---------------------|--------------------|-----------------------|
| 23       | I am satisfied with the quality of teaching in the school.   | 12                | 41.67            | 33.33      | 0.00          | 25                  | 0.00               | 0.00                  |
| 24       | The school is well led and managed.                          | 12                | 41.67            | 16.67      | 16.67         | 25                  | 0.00               | 0.00                  |
| 25       | The school encourages children to treat others with respect. | 12                | 58.33            | 16.67      | 16.67         | 8.33                | 0.00               | 0.00                  |
| 26       | I would recommend the school to other parents.               | 12                | 41.67            | 16.67      | 16.67         | 16.67               | 8.33               | 0.00                  |
| 27       | Overall, I am satisfied with the school.                     | 12                | 41.67            | 16.67      | 16.67         | 25                  | 0.00               | 0.00                  |