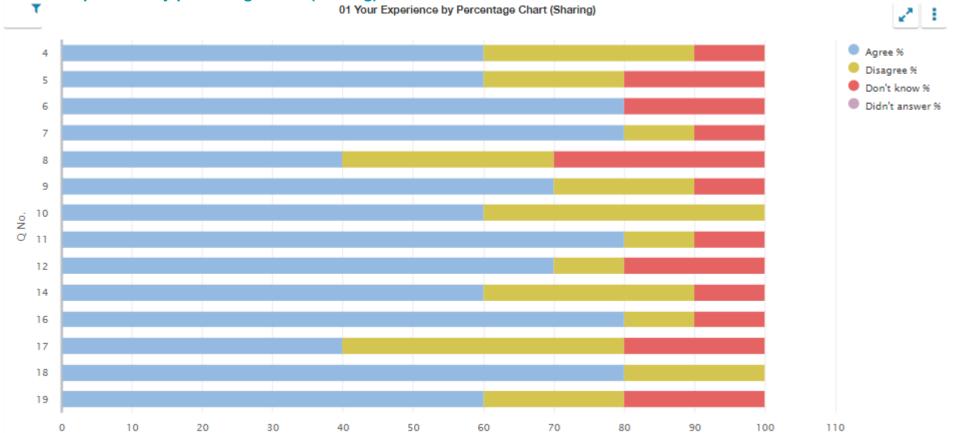

## **Questionnaire for children in primary stages (01)**

01 Your experience by percentage (sharing)

| Q<br>No. | Question                                                                                                          | Response<br>Count | Agree % | Disagree<br>% | Don't<br>know % | Didn't answer % |
|----------|-------------------------------------------------------------------------------------------------------------------|-------------------|---------|---------------|-----------------|-----------------|
| 4        | I feel safe when I am at school.                                                                                  | 10                | 60      | 30            | 10              | 0.00            |
| 5        | My school helps me to feel safe.                                                                                  | 10                | 60      | 20            | 20              | 0.00            |
| 6        | I have someone in my school I can speak to if I am upset or worried about something.                              | 10                | 80      | 0.00          | 20              | 0.00            |
| 7        | Staff treat me fairly and with respect.                                                                           | 10                | 80      | 10            | 10              | 0.00            |
| 8        | Other children treat me fairly and with respect.                                                                  | 10                | 40      | 30            | 30              | 0.00            |
| 9        | My school helps me to understand and respect other people.                                                        | 10                | 70      | 20            | 10              | 0.00            |
| 10       | My school is helping me to become confident.                                                                      | 10                | 60      | 40            | 0.00            | 0.00            |
| 11       | My school teaches me how to lead a healthy lifestyle.                                                             | 10                | 80      | 10            | 10              | 0.00            |
| 12       | There are lots of chances at my school for me to get regular exercise.                                            | 10                | 70      | 10            | 20              | 0.00            |
| 13       | My school offers me the opportunity to take part in activities in school beyond the classroom and timetabled day. | 10                | 80      | 10            | 0.00            | 10              |
| 14       | I have the opportunity to discuss my achievements outwith school with an adult in school who knows me well.       | 10                | 60      | 30            | 10              | 0.00            |
| 15       | My school listens to my views.                                                                                    | 10                | 60      | 30            | 0.00            | 10              |
| 16       | My school takes my views into account.                                                                            | 10                | 80      | 10            | 10              | 0.00            |
| 17       | I feel comfortable approaching staff with questions or suggestions.                                               | 10                | 40      | 40            | 20              | 0.00            |
| 18       | Staff help me to understand how I am progressing in my school work.                                               | 10                | 80      | 20            | 0.00            | 0.00            |
| 19       | My homework helps me to understand and improve my work in school.                                                 | 10                | 60      | 20            | 20              | 0.00            |